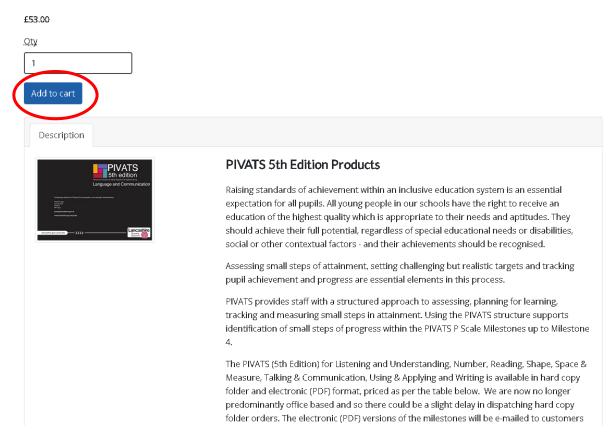

A number should be placed in the "Qty" (quantity) box, once you have done this you should click on the button labelled "Add to Cart" (circled above).

Once you have done this you will see that your cart will be populated with your order in the top right hand corner of the screen (see example below):