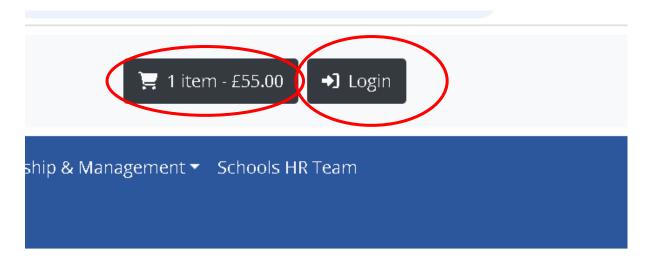

A number should be placed in the "Qty" (quantity) box, once you have done this you should click on the button labelled "Add to Cart" (circled above).

Once you have done this you will see that your cart will be populated with your order in the top right hand corner of the screen (see example below):

You are then in a position to proceed with your order.

To do so you need to login to the LPDS website by clicking on the "Login" button (circled above).

This will present you with the page below, if you or your school already have a username and password from previous orders you will need to submit them at this point, if you need to reset your password please use the "Forgot password" option (circled below). If you have not used the site before you will need to register for it. To do so, you will need to click on the link entitled "Register here", see below: