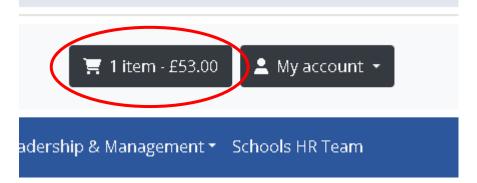

A number should be placed in the "Qty" (quantity) box, once you have done this you should click on the button labelled "Add to Cart" (circled above).

Once you have done this you will see that your cart will be populated with your order in the top right hand corner of the screen (see example below):

Once you have logged in you should then click on the button which contains the item(s) in your cart, see example circled below:

This will provide you with the details of the order you have placed, see below: