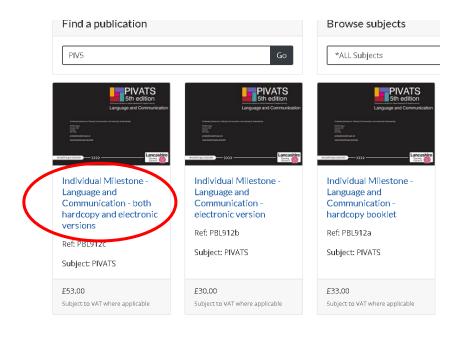

To start your order you should click on the button labelled "Order Now!" circled above.

This will take you to the page below:

To select the option you want you should then click on the appropriate hyperlink provided (see example above).

In this example an order is being placed for the Language & Communication milestones in both electronic (PDF) and hard copy folder format.

Individual Milestone - Language and Communication - both hardcopy and electronic versions