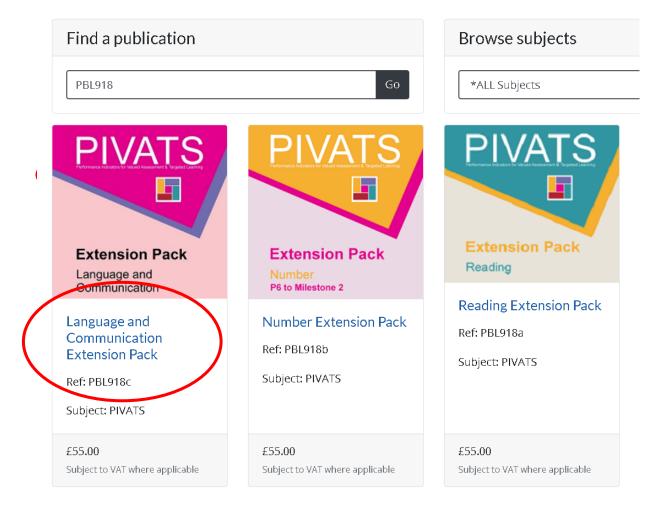

# **Publications**

To see the PIVATS 5 extension pack options you should then enter the code "PBL918" in the box that requests for you to "Search Publications" (see circled above).

The options that are available to you will then display, see screen print below:

To place an order you should then click the hyperlink provide (see circled above). This will then present the page below: