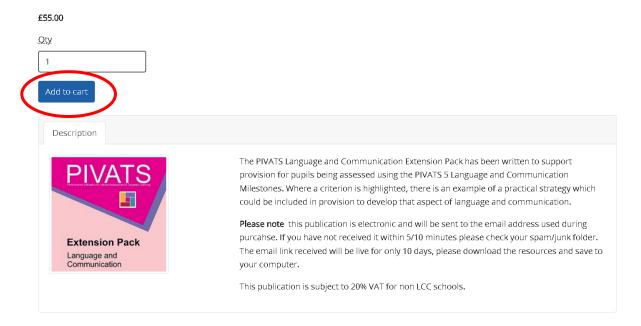

### Language and Communication Extension Pack

To complete the order you then need to select how many of the resources you would like. In the example above you will see that a "1" has been entered in the box. To proceed you now need to press the "Add to Cart" button (see circled above).