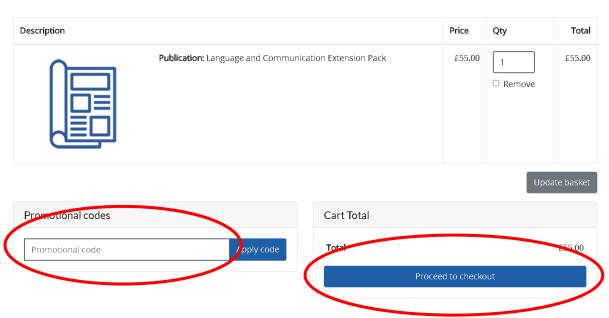

### Language and Communication Extension Pack

To complete the order you then need to select how many of the resources you would like. In the example above you will see that a "1" has been entered in the box. To proceed you now need to press the "Add to Cart" button (see circled above).

### **Shopping Cart**

If you have been provided with a code to obtain a discount you should supply this in the box entitled "Promotional code" (circled above) and then click on the button labelled "Apply code".

You should then click on the button, circled above, labelled "Proceed to checkout".

The page below will ask you to confirm your "Billing" and "Delivery" addresses. You will also be requested to advise which "Payment method" you wish to use, see options below: