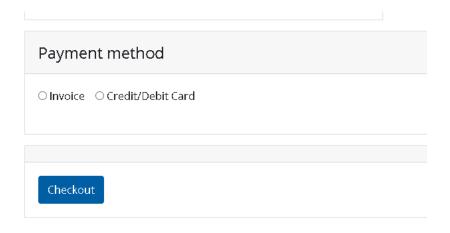

You should then click on the button, circled above, labelled "Proceed to checkout".

The page below will ask you to confirm your "Billing" and "Delivery" addresses. You will also be requested to advise which "Payment method" you wish to use, see options below:

Publication: Language and Communication Extension Pack

The option "Invoice" was selected above and the "Checkout" button pressed. You are then presented with the page below:

Thank you for your order

Thank you for placing your order.