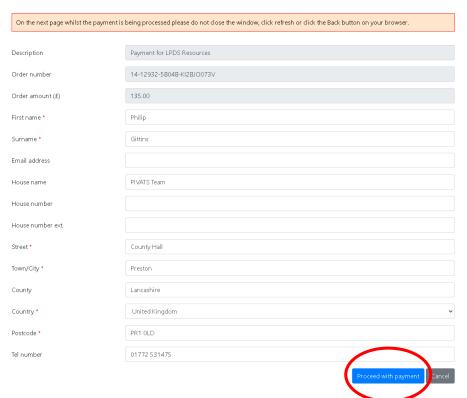

Your order reference is 14-12973-79862

Description Price Qty Total

If you choose to pay by debit/credit card the screen below will appear once you are content with the details you should the click on the button labelled "Proceed with payment" at the foot of the form (circled below):

£55.00 1

£55.00

You should then complete the details in the form that appears, see example below, before clicking on the button labelled "Make Payment".

| Order summary                                                |                              |                                   |  |
|--------------------------------------------------------------|------------------------------|-----------------------------------|--|
| Reference:                                                   | 14-12932-5804                | 14-12932-58048-KI28JO073V         |  |
| Description:                                                 | Payment for LPDS Resources   |                                   |  |
| Amount (GBP):                                                | £135.00                      |                                   |  |
| Payment details *Indicates a required field                  |                              | VISA ON ONESTO                    |  |
| Card number * 🗶                                              |                              | Cardholder's name *               |  |
|                                                              |                              |                                   |  |
| Enter a valid card number                                    |                              |                                   |  |
| Expiry date *                                                |                              | Security code *                   |  |
| MM / YY                                                      |                              | Last 3 digits on the back of card |  |
| Billing address 🗸                                            |                              |                                   |  |
| PIVATS Team , County Hall , Preston , PR10LD, United Kingdom |                              |                                   |  |
|                                                              |                              |                                   |  |
| Cardholder validation *                                      |                              |                                   |  |
| Please complete the reCAPTCHA before                         | e continuing                 |                                   |  |
| I'm not a robot                                              | reCAPTCHA<br>Privacy - Terms |                                   |  |
| Cancel                                                       |                              | Make Payment                      |  |