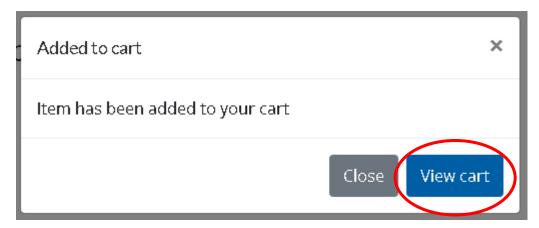

The prompt box below will appear:

Once you have clicked on the option "View cart" (circled above) you will be presented with the page below: