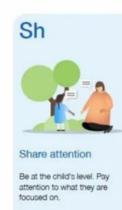

#### ShREC Approach

#### HIGH QUALITY INTERACTIONS IN THE EARLY YEARS

The 'ShREC' approach

The aim of the ShREC approach is to provide early years professionals with a simple, memorable set of specific evidence informed strategies that can be embedded into everyday practice.

"When done well, high quality interactions often look effortless but they are not easy to do well."

This resource supports

guidance report.

the 'Preparing for Literacy'

EEF Guidance Report, Preparing for Literacy