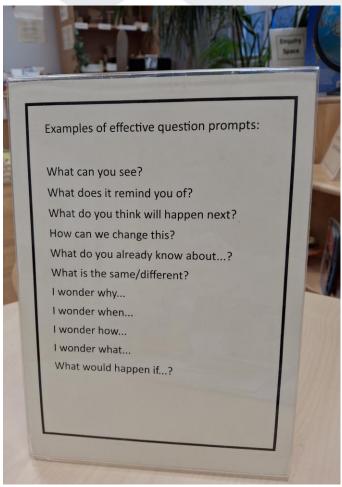

#### Questioning

- Why questions are important
- Asking too many questions
- Open ended and closed questions

(use closed questions for children with limited language)

- Giving time to respond
- Allowing children to think of their own questions