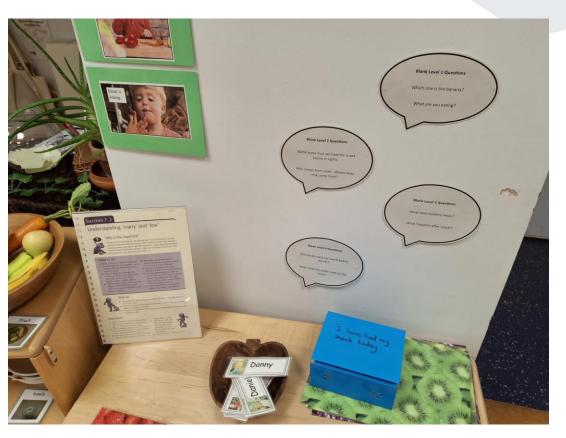

#### 3-6 Environments

# Early Years Professional Development Centre

Spring Term 2025





#### Environment





#### Questioning

- Why questions are important
- Asking too many questions
- Open ended and closed questions

(use closed questions for children with limited language)

- Giving time to respond
- Allowing children to think of their own questions









#### Blank Level Questions







#### Blank Level Questions











County

#### Blank Level Questions





#### WellComm









#### WellComm







### Enquiry space











Enquiry space







## Self-regulation space





#### Books throughout the environment













#### ShREC Approach

#### HIGH QUALITY INTERACTIONS IN THE EARLY YEARS

The 'ShREC' approach



The aim of the ShREC approach is to provide early years professionals with a simple, memorable set of specific evidence informed strategies that can be embedded into everyday practice.

"When done well, high quality interactions often look effortless but they are not easy to do well."

This resource supports

guidance report.

the 'Preparing for Literacy'

EEF Guidance Report, Preparing for Literacy







#### Thank you

For further training