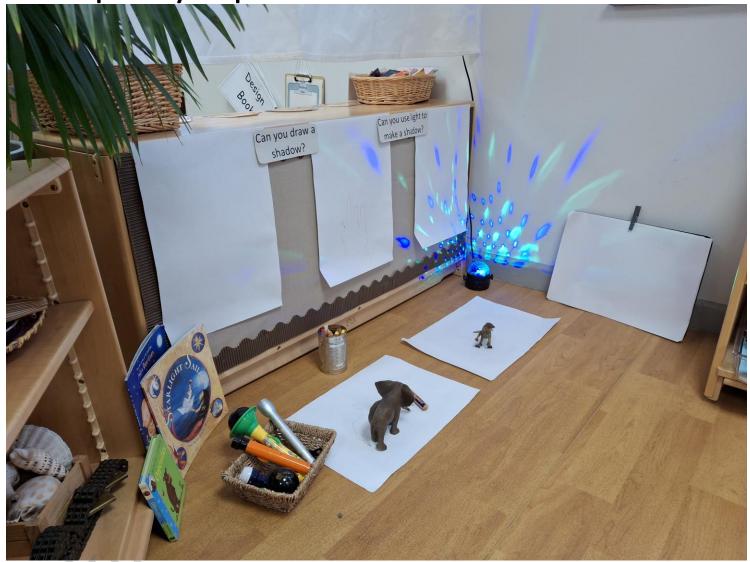

#### 3-6 Environments

# Early Years Professional Development Centre

Spring Term 2025





#### Environment





#### Questioning

- Why questions are important
- Asking too many questions
- Open ended and closed questions

(use closed questions for children with limited language)

- Giving time to respond
- Allowing children to think of their own questions









#### Blank Level Questions







#### Blank Level Questions











County

#### Blank Level Questions





#### WellComm









#### WellComm







### Enquiry space











Enquiry space







## Self-regulation space





#### Books throughout the environment













#### ShREC Approach

#### HIGH QUALITY INTERACTIONS IN THE EARLY YEARS

The 'ShREC' approach



The aim of the ShREC approach is to provide early years professionals with a simple, memorable set of specific evidence informed strategies that can be embedded into everyday practice.

"When done well, high quality interactions often look effortless but they are not easy to do well."

This resource supports

guidance report.

the 'Preparing for Literacy'

EEF Guidance Report, Preparing for Literacy







#### Thank you

For further training opportunities visit lancashire.gov.uk/earlyyearssupport

**Contact us** 

EarlyYearsCentre@lancashire.gov.uk
01772 539058