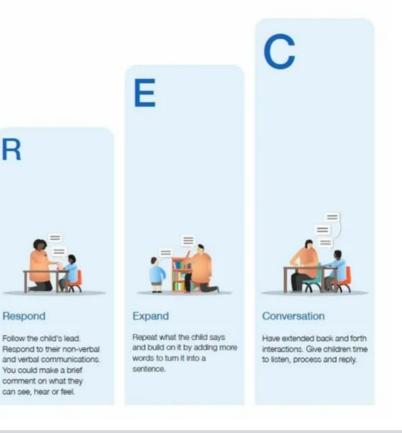

#### ShREC Approach

#### HIGH QUALITY INTERACTIONS IN THE EARLY YEARS

The 'ShREC' approach

The aim of the ShREC approach is to provide early years professionals with a simple, memorable set of specific evidence informed strategies that can be embedded into everyday practice.

"When done well, high quality interactions often look effortless but they are not easy to do well."

This resource supports

guidance report.

the 'Preparing for Literacy'

EEF Guidance Report, Preparing for Literacy