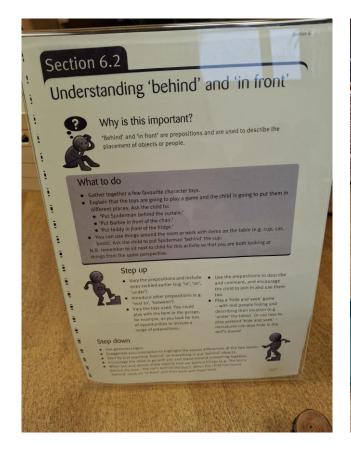

#### 3-6 Environments

# Early Years Professional Development Centre

Spring Term 2025





#### Environment





#### Questioning

- Why questions are important
- Asking too many questions
- Open ended and closed questions

(use closed questions for children with limited language)

- Giving time to respond
- Allowing children to think of their own questions









#### Blank Level Questions







#### Blank Level Questions











County

#### Blank Level Questions





#### WellComm









#### WellComm







### Enquiry space











Enquiry space







## Self-regulation space





#### Books throughout the environment













#### ShREC Approach

#### HIGH QUALITY INTERACTIONS IN THE EARLY YEARS

The 'ShREC' approach



The aim of the ShREC approach is to provide early years professionals with a simple, memorable set of specific evidence informed strategies that can be embedded into everyday practice.

"When done well, high quality interactions often look effortless but they are not easy to do well."

This resource supports

guidance report.

the 'Preparing for Literacy'

EEF Guidance Report, Preparing for Literacy







#### Thank you

For further training opportunities visit lancashire.gov.uk/earlyyearssupport

**Contact us** 

EarlyYearsCentre@lancas