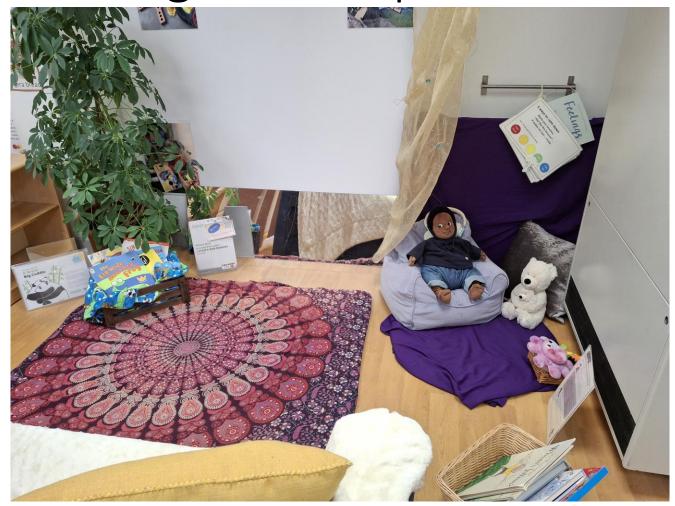

#### 3-6 Environments

# Early Years Professional Development Centre

Spring Term 2025





#### Environment





#### Questioning

- Why questions are important
- Asking too many questions
- Open ended and closed questions

(use closed questions for children with limited language)

- Giving time to respond
- Allowing children to think of their own questions









#### Blank Level Questions







#### Blank Level Questions











County

#### Blank Level Questions





#### WellComm









#### WellComm







### Enquiry space











Enquiry space







## Self-regulation space





#### Books throughout the environment













#### ShREC Approach

#### HIGH QUALITY INTERACTIONS IN THE EARLY YEARS

The 'ShREC' approach



The aim of the ShREC approach is to provide early years professionals with a simple, memorable set of specific evidence informed strategies that can be embedded into everyday practice.

"When done well, high quality interactions often look effortless but they are not easy to do well."

This resource supports

guidance report.

the 'Preparing for Literacy'

EEF Guidance Report, Preparing for Literacy







#### Thank you

For further training opportunities visit lancashire.gov.uk/earlyyearssupport

**Contact us** 

EarlyYearsCentre@lancashire.gov.uk
01772 539058