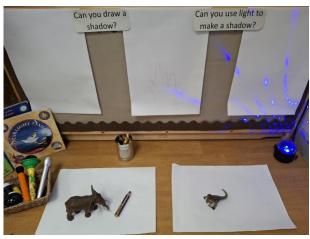

#### 3-6 Environments

# Early Years Professional Development Centre

Spring Term 2025





#### Environment





#### Questioning

- Why questions are important
- Asking too many questions
- Open ended and closed questions

(use closed questions for children with limited language)

- Giving time to respond
- Allowing children to think of their own questions









#### Blank Level Questions







#### Blank Level Questions











County

#### Blank Level Questions





#### WellComm









#### WellComm







### Enquiry space











Enquiry space







## Self-regulation space





#### Books throughout the environment













#### ShREC Approach

#### HIGH QUALITY INTERACTIONS IN THE EARLY YEARS

The 'ShREC' approach



The aim of the ShREC approach is to provide early years professionals with a simple, memorable set of specific evidence informed strategies that can be embedded into everyday practice.

"When done well, high quality interactions often look effortless but they are not easy to do well."

This resource supports

guidance report.

the 'Preparing for Literacy'

EEF Guidance Report, Preparing for Literacy







#### Thank you

For further training opportunities visit lancashire.gov.uk/earlyyearssupport

**Contact us** 

EarlyYearsCentre@lancashire.gov.uk
01772 539058