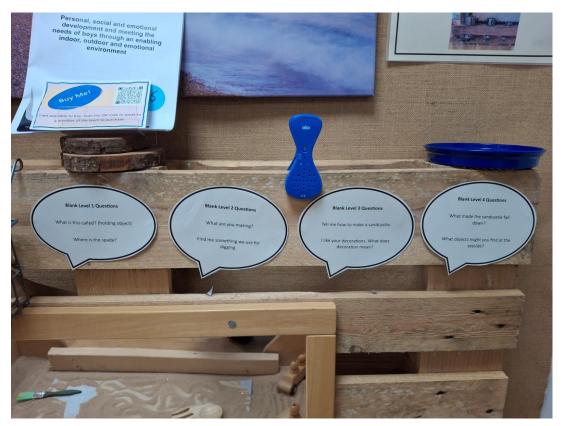

#### 3-6 Environments

# Early Years Professional Development Centre

Spring Term 2025





#### Environment





#### Questioning

- Why questions are important
- Asking too many questions
- Open ended and closed questions

(use closed questions for children with limited language)

- Giving time to respond
- Allowing children to think of their own questions









#### Blank Level Questions







#### Blank Level Questions











County

#### Blank Level Questions





#### WellComm









#### WellComm







### Enquiry space











Enquiry space







## Self-regulation space





#### Books throughout the environment













#### ShREC Approach

#### HIGH QUALITY INTERACTIONS IN THE EARLY YEARS

The 'ShREC' approach



The aim of the ShREC approach is to provide early years professionals with a simple, memorable set of specific evidence informed strategies that can be embedded into everyday practice.

"When done well, high quality interactions often look effortless but they are not easy to do well."

This resource supports

guidance report.

the 'Preparing for Literacy'

EEF Guidance Report, Preparing for Literacy







#### Thank you

For further trainin