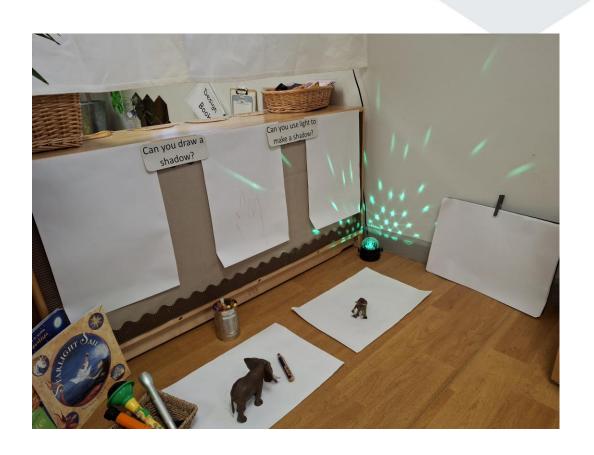

#### 3-6 Environments

# Early Years Professional Development Centre

Spring Term 2025





#### Environment





#### Questioning

- Why questions are important
- Asking too many questions
- Open ended and closed questions

(use closed questions for children with limited language)

- Giving time to respond
- Allowing children to think of their own questions









#### Blank Level Questions







#### Blank Level Questions











County

#### Blank Level Questions





#### WellComm









#### WellComm







### Enquiry space











Enquiry space







## Self-regulation space





#### Books throughout the environment













#### ShREC Approach

#### HIGH QUALITY INTERACTIONS IN THE EARLY YEARS

The 'ShREC' approach



The aim of the ShREC approach is to provide early years professionals with a simple, memorable set of specific evidence informed strategies that can be embedded into everyday practice.

"When done well, high quality interactions often look effortless but they are not easy to do well."

This resource supports

guidance report.

the 'Preparing for Literacy'

EEF Guidance Report, Preparing for Literacy







#### Thank you

For further training opportunities visit lancashire.gov.uk/earlyyearssupport

**Contact us** 

EarlyYearsCentre@lancashire.gov.uk
01772 539058