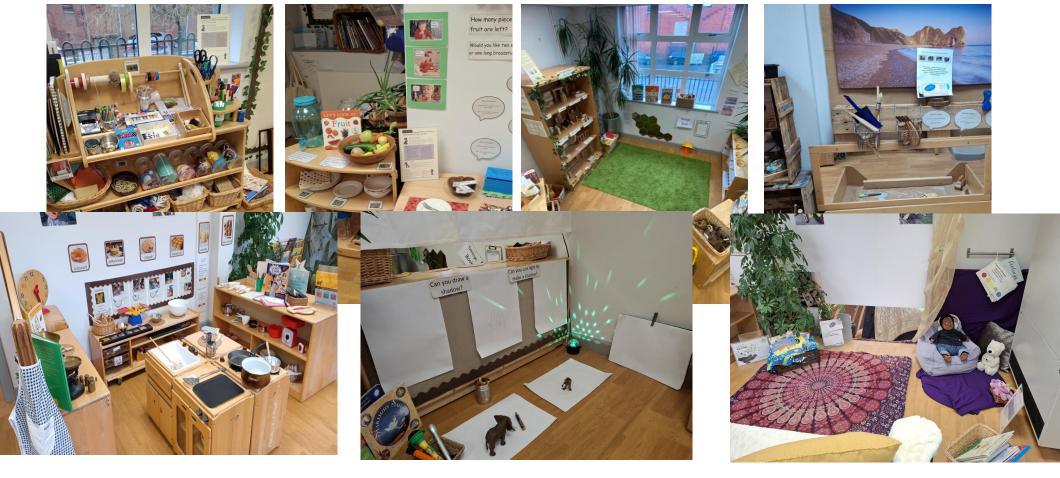

#### Questioning

- Why questions are important
- Asking too many questions
- Open ended and closed questions

(use closed questions for children with limited language)

- Giving time to respond
- Allowing children to think of their own questions