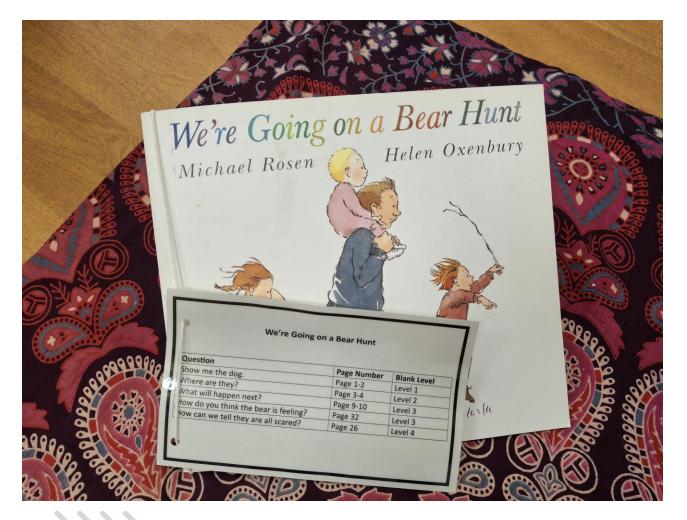

#### 3-6 Environments

# Early Years Professional Development Centre

Spring Term 2025





#### Environment





#### Questioning

- Why questions are important
- Asking too many questions
- Open ended and closed questions

(use closed questions for children with limited language)

- Giving time to respond
- Allowing children to think of their own questions









#### Blank Level Questions







#### Blank Level Questions











County

#### Blank Level Questions





#### WellComm









#### WellComm







### Enquiry space











Enquiry space







## Self-regulation space





#### Books throughout the environment













#### ShREC Approach

#### HIGH QUALITY INTERACTIONS IN THE EARLY YEARS

The 'ShREC' approach



The aim of the ShREC approach is to provide early years professionals with a simple, memorable set of specific evidence informed strategies that can be embedded into everyday practice.

"When done well, high quality interactions often look effortless but they are not easy to do well."

This resource supports

guidance report.

the 'Preparing for Literacy'

EEF Guidance Report, Preparing for Literacy







#### Thank you

For further training opportunities visit lancashire.gov.uk/earlyyearssupport

**Contact us** 

Earl