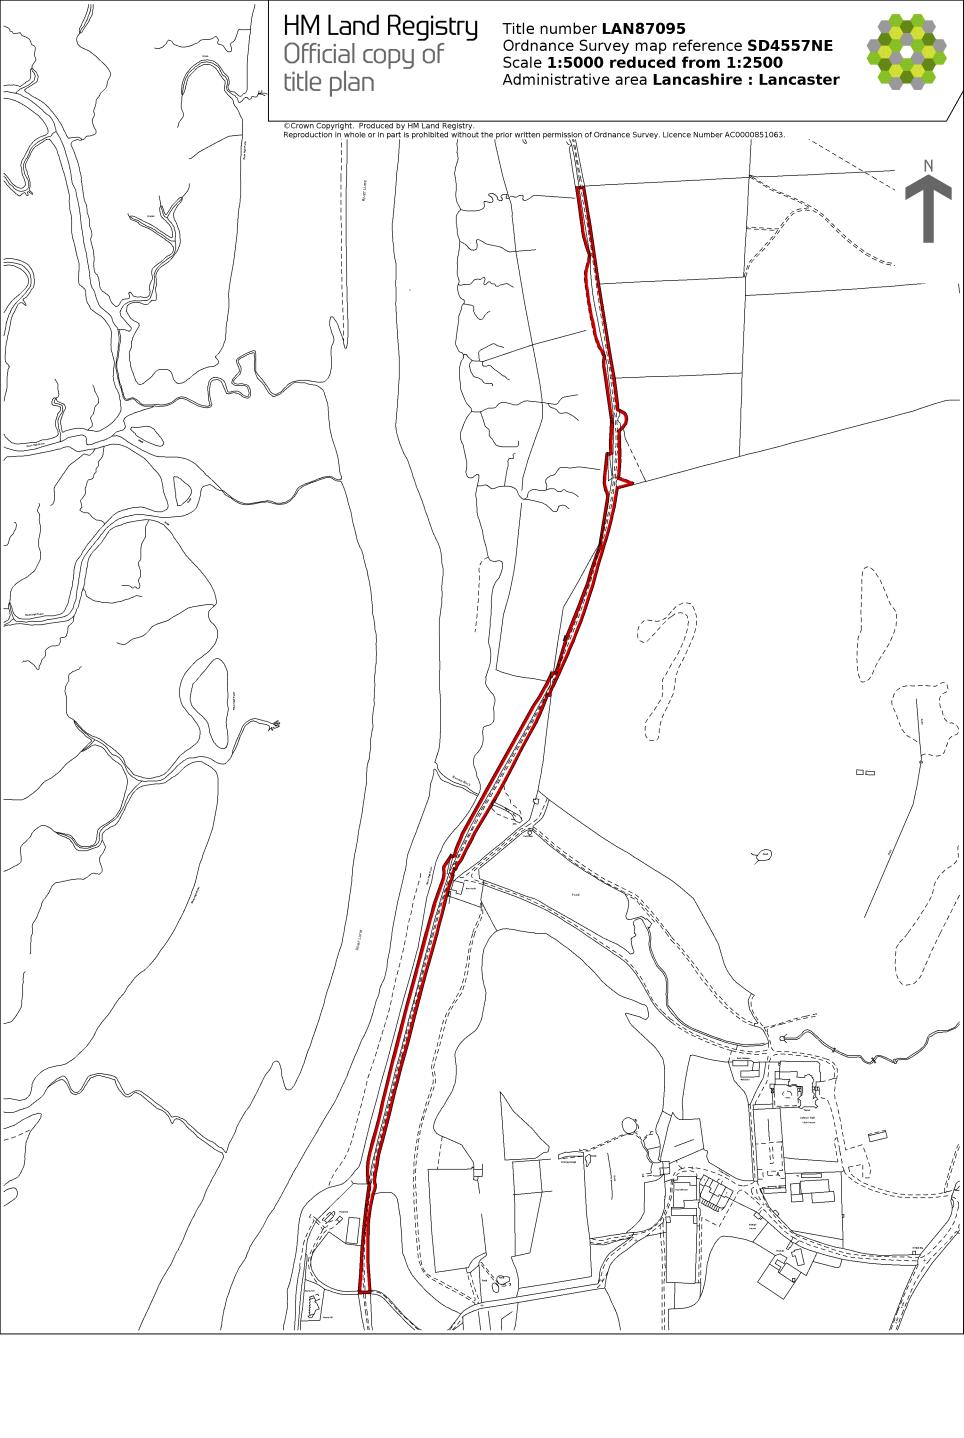

llows this message.

Please note that this is the only official copy we will issue. We will not issue a paper official copy.

This official copy was delivered electronically and when printed will not be to scale. You can obtain a paper official copy by ordering one from HM Land Registry.

This official copy is issued on 17 December 2024 shows the state of this title plan on 17 December 2024 at 14:44:50. It is admissible in evidence to the same extent as the original (s.67 Land Registration Act 2002). This title plan shows the general position, not the exact line, of the boundaries. It may be subject to distortions in scale. Measurements scaled from this plan may not match measurements between the same points on the ground.

This title is dealt with by the HM Land Registry, Fylde Office .