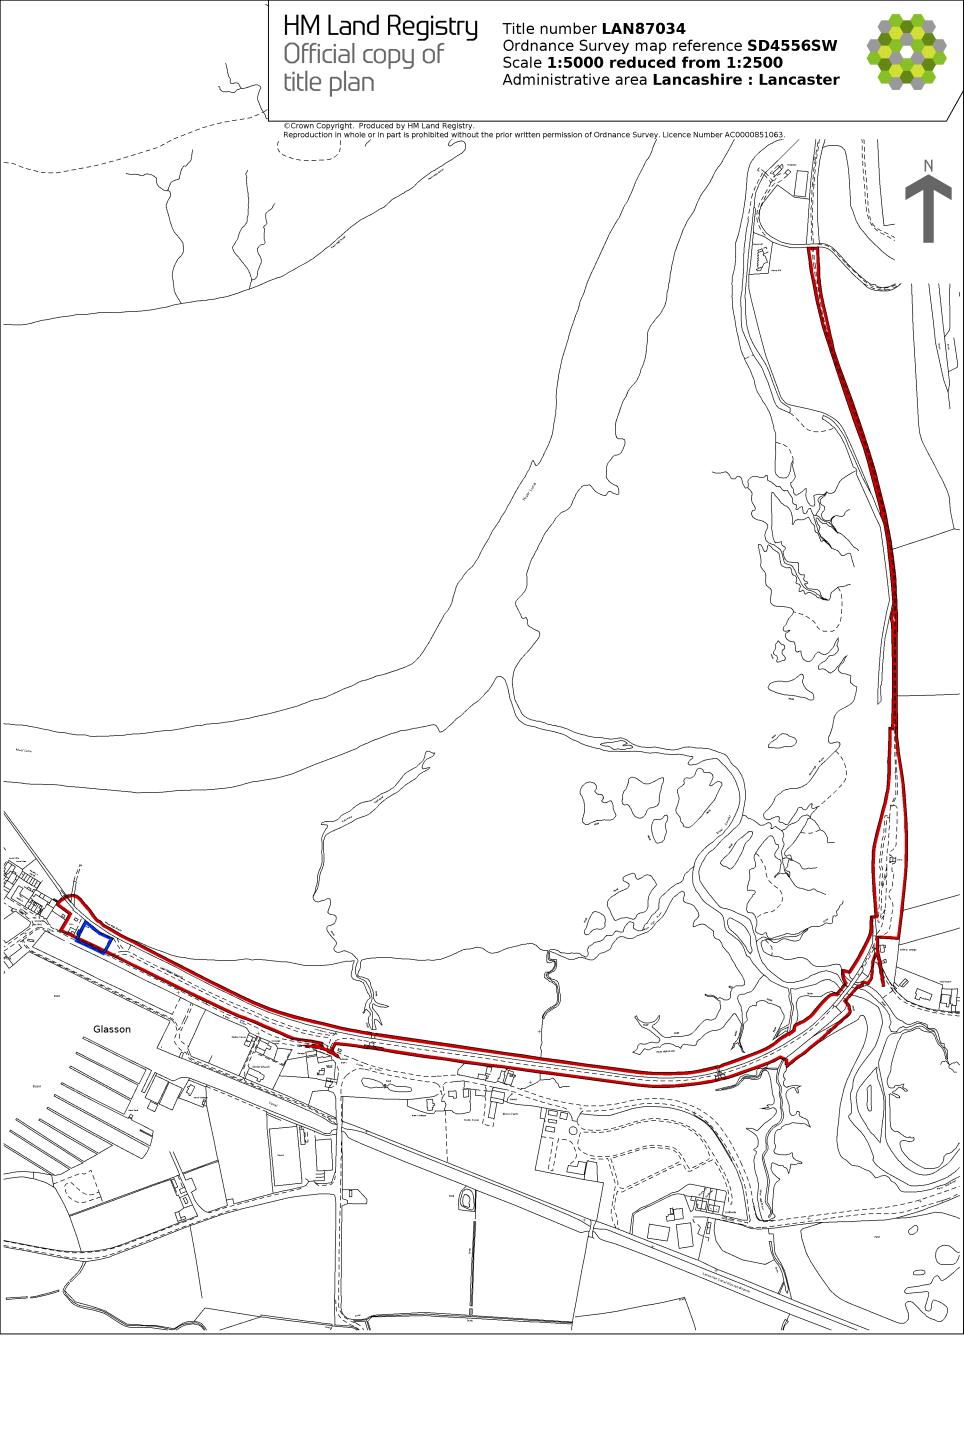

This official copy was delivered electronically and when printed will not be to scale. You can obtain a paper official copy by ordering one from HM Land Registry.

This official copy is issued on 17 December 2024 shows the state of this title plan on 17 December 2024 at 14:38:53. It is admissible in evidence to the same extent as the original (s.67 Land Registration Act 2002). This title plan shows the general position, not the exact line, of the boundaries. It may be subject to distortions in scale. Measurements scaled from this plan may not match measurements between the same points on the ground.