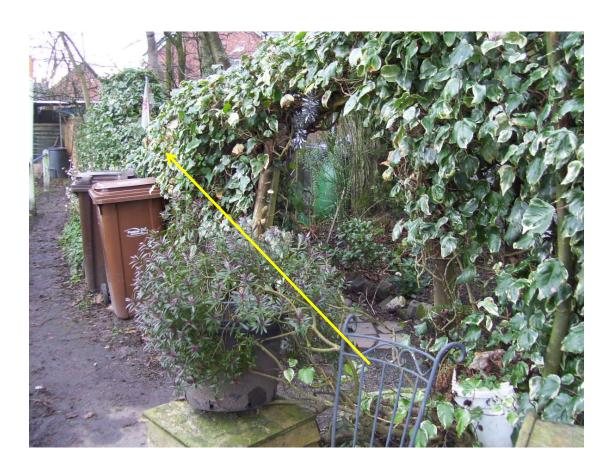

h Lane to Point A (other side of stile)





#### Point A looking towards point E





#### Approaching point **E**





#### Point **E**





#### Fencing and trees across point **E**





#### From point **E** looking towards point **F**





Between point **E** and point **F** showing row of conifer trees (original hedge SW of conifers and cannot be seen in the photograph)



Between point **E** and point **F** showing original hedge line on right and more recently planted coniferous trees on line of claimed route





### Between point **E** and point **F** showing line of conifers and remains of safety netting





#### Approaching point **F**





#### Point **F** looking towards point **G**





#### Between point **F** and point **G**





#### Between point **F** and point **G**





#### Between point **F** and point **G**





#### Approaching point **G** through cottage 'garden'





#### Point **G**





#### Garden gate at approximate location of point G





#### Exit onto Lightfoot Lane at point **G**