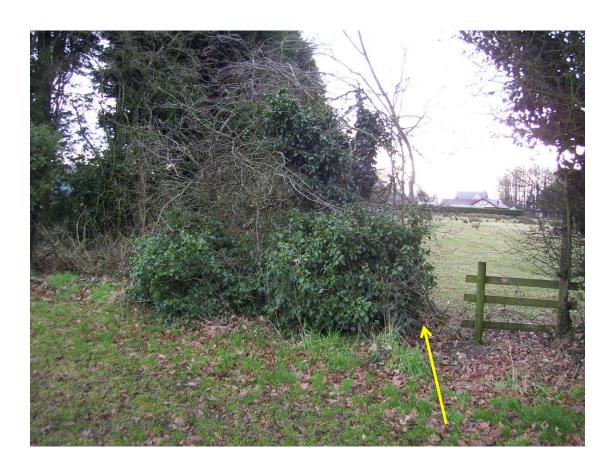

## Overgrown hedge (field boundary) – claimed route to be deleted is along the field boundary between point **C** and point **D**

#### Claimed route 'on' field boundary between point C and point D