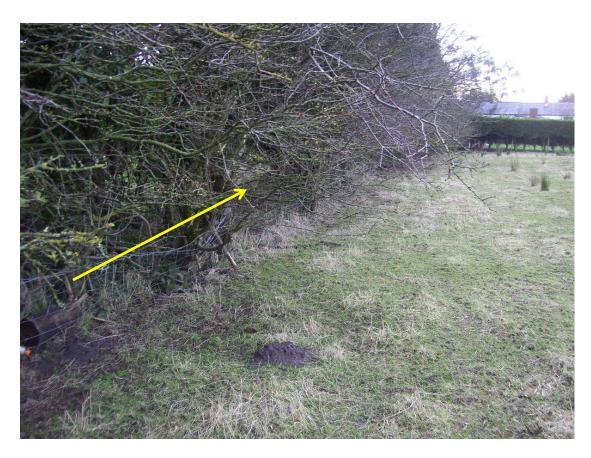

## Wildlife and Countryside Act 1981 Claimed deletion of part of Public Footpath no. 3 Broughton

Photographs taken February 2013



#### Access from Sandyforth Lane to Point A (other side of stile)





#### From point A looking across rugby pitches towards point B





#### Approaching point **B**





#### Point **B**





#### Between point **B** and point **C**





## Overgrown hedge (field boundary) – claimed route to be deleted is along the field boundary between point **C** and point **D**





#### Claimed route 'on' field boundary between point C and point D





#### Approaching point **D**





#### Point **D** in base of field boundary hedge on parish boundary





# Wildlife and Countryside Act 1981 Claimed public footpath from stile adjacent to Sandyforth Lane, Broughton to Lightfoot Lane, Preston City

Photographs taken February 2013



#### Access from Sandyforth Lane to Point A (other side of stile)





#### Point A looking towards point E





#### Approaching point **E**





#### Point **E**





#### Fencing and trees across point **E**





#### From point **E** looking towards point **F**





Between point **E** and point **F** showing row of conifer trees (original hedge SW of conifers and cannot be seen in the photograph)



Between point **E** and point **F** showing original hedge line on right and more recently planted coniferous trees on line of claimed ro