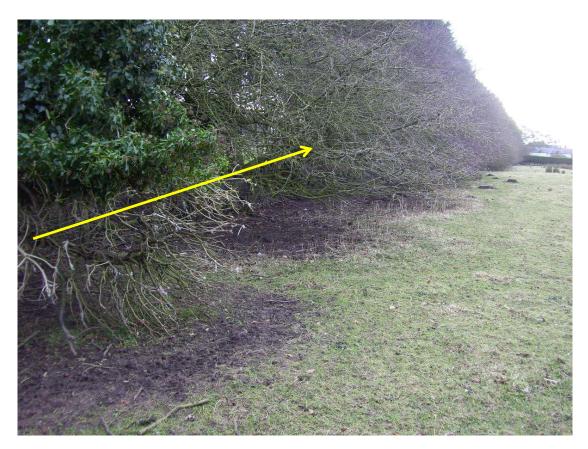

## Wildlife and Countryside Act 1981 Claimed deletion of part of Public Footpath no. 3 Broughton

Photographs taken February 2013



#### Access from Sandyforth Lane to Point A (other side of stile)





#### From point A looking across rugby pitches towards point B





#### Approaching point **B**





#### Point **B**





#### Between point **B** and point **C**





## Overgrown hedge (field boundary) – claimed route to be deleted is along the field boundary between point **C** and point **D**





#### Claimed route 'on' field boundary between point C and point D





#### Approaching point **D**





#### Point **D** in base of field boundary hedge on parish boundary





# Wildlife and Countryside Act 1981 Claimed public footpath from stile adjacent to Sandyforth Lane, Broughton to Lightfoot Lane, Preston City

Photographs taken February 2013



#### Access from Sandyforth Lane to Point A (other side of stile)





#### Point A looking towards point E





#### Approaching point **E**





#### Point **E**





#### Fencing and trees across point **E**





#### From point **E** looking towards point **F**





Between point **E** and point **F** showing row of conifer trees (original hedge SW of conifers and cannot be seen in the photograph)



Between point **E** and point *