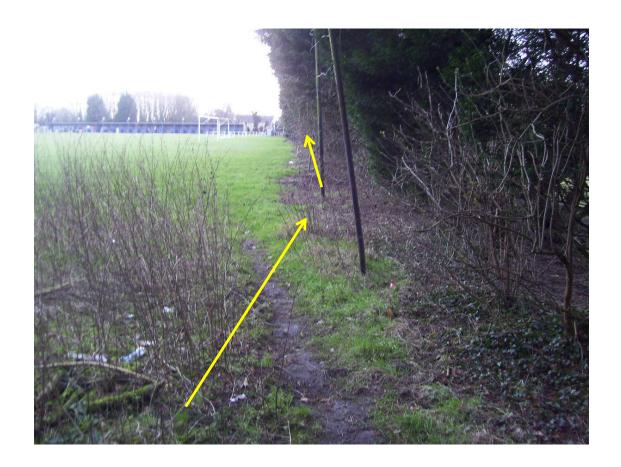

Between point **B** and point **C**





## Overgrown hedge (field boundary) – claimed route to be deleted is along the field boundary between point **C** and point **D**





#### Claimed route 'on' field boundary between point C and point D





#### Approaching point **D**





#### Point **D** in base of field boundary hedge on parish boundary





# Wildlife and Countryside Act 1981 Claimed public footpath from stile adjacent to Sandyforth Lane, Broughton to Lightfoot Lane, Preston City

Photographs taken February 2013



#### Access from Sandyforth Lane to Point A (other side of stile)





#### Point A looking towards point E





#### Approaching point **E**





#### Point **E**





#### Fencing and trees across point **E**





#### From point **E** looking towards point **F**





Between point **E** and point **F** showing row of conifer trees (original hedge SW of conifers and cannot be seen in the photograph)



Between point **E** and point **F** showing original hedge line on right and more recently planted coniferous trees on line of claimed route





### Between point **E** and point **F** showing line of conifers and remains of safety netting





#### Approaching point **F**





#### Point **F** looking towards point **G**





#### Between point **F** and point **G**





#### Between point **F** and point **G**





#### Between point **F** and point **G**





#### Approaching point **G** through cottage 'garden'





#### Point **G**





#### Garden gate at approximate location of point G





#### Exit onto Lightfoot Lane at point **G**