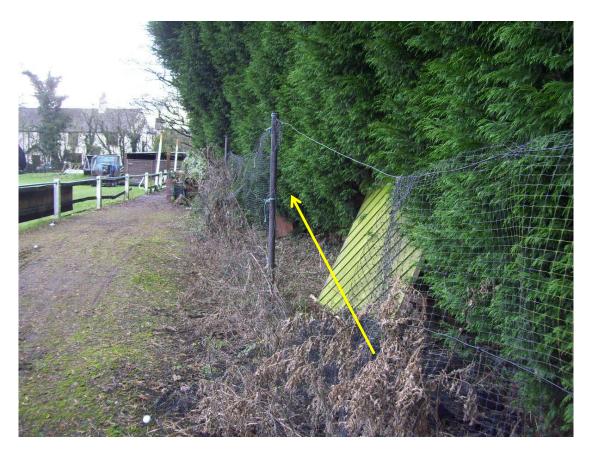

### Between point **E** and point **F** showing line of conifers and remains of safety netting