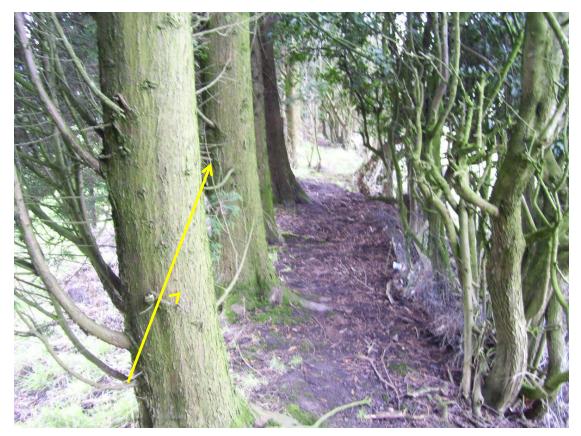

### Point **D** in base of field boundary hedge on parish boundary





# Wildlife and Countryside Act 1981 Claimed public footpath from stile adjacent to Sandyforth Lane, Broughton to Lightfoot Lane, Preston City

Photographs taken February 2013



#### Access from Sandyforth Lane to Point A (other side of stile)





#### Point A looking towards point E





#### Approaching point **E**





#### Point **E**





#### Fencing and trees across point **E**





#### From point **E** looking towards point **F**





Between point **E** and point **F** showing row of conifer trees (original hedge SW of conifers and cannot be seen in the photograph)



Between point **E** and point **F** showing original hedge line on right and more recently planted coniferous trees on line of claimed route





### Between point **E** and point **F** showing line of conifers and remains of safety netting





#### Approaching point **F**





#### Point **F** looking towards point **G**





#### Between point **F** and point **G**





#### Between point **F** and point **G**





#### Between point **F** and point **G**





#### Approaching point **G** through cottage 'garden'





#### Point **G**





#### Garden gate at approximate location of point G





#### Exit onto Lightfoot Lane at point **G**