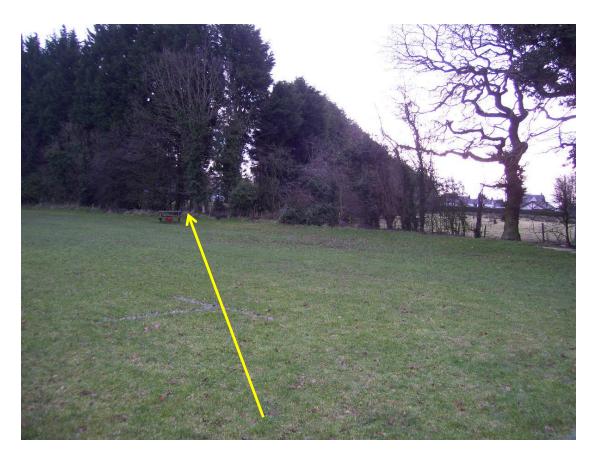

From point A looking across rugby pitches towards point B





#### Approaching point **B**





#### Point **B**





#### Between point **B** and point **C**





## Overgrown hedge (field boundary) – claimed route to be deleted is along the field boundary between point **C** and point **D**





#### Claimed route 'on' field boundary between point C and point D





#### Approaching point **D**





#### Point **D** in base of field boundary hedge on parish boundary





# Wildlife and Countryside Act 1981 Claimed public footpath from stile adjacent to Sandyforth Lane, Broughton to Lightfoot Lane, Preston City

Photographs taken February 2013



#### Access from Sandyforth Lane to Point A (other side of stile)





#### Point A looking towards point E





#### Approaching point **E**





#### Point **E**





#### Fencing and trees across point **E**





#### From point **E** looking towards point **F**





Between point **E** and point **F** showing row of conifer trees (original hedge SW of conifers and cannot be seen in the photograph)



Between point **E** and point **F** showing original hedge line on right and more recently planted coniferous trees on line of claimed route





### Between point **E** and point **F** showing line of conifers and remains of safety netting





#### Approaching point **F**





#### Point **F** looking towards point **G**





#### Between point **F** and point **G**





#### Between point **F** and point **G**





#### Between point **F** and point **G**





#### Approaching point **G** through cottage 'garden'





#### Poi