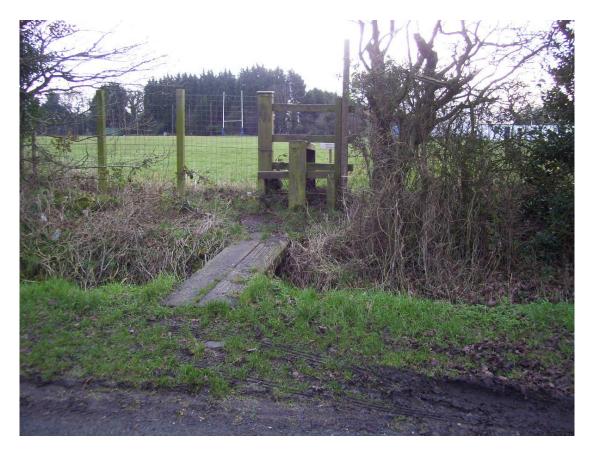

#### Access from Sandyforth Lane to Point A (other side of stile)





#### From point A looking across rugby pitches towards point B





#### Approaching point **B**





#### Point **B**





#### Between point **B** and point **C**





## Overgrown hedge (field boundary) – claimed route to be deleted is along the field boundary between point **C** and point **D**





#### Claimed route 'on' field boundary between point C and point D





#### Approaching point **D**





#### Point **D** in base of field boundary hedge on parish boundary





# Wildlife and Countryside Act 1981 Claimed public footpath from stile adjacent to Sandyforth Lane, Broughton to Lightfoot Lane, Preston City

Photographs taken February 2013



#### Access from Sandyforth Lane to Point A (other side of stile)





#### Point A looking towards point E





#### Approaching point **E**





#### Point **E**





#### Fencing and trees across point **E**





#### From point **E** looking towards point **F**





Between point **E** and point **F** showing row of conifer trees (original hedge SW of conifers and cannot be seen in the photograph)



Between point **E** and point **F** showing original hedge line on right and more recently planted coniferous trees on line of claimed route





### Between point **E** and point **F** showing line of conifers and remains of safety netting





#### Approaching point **F**





#### Point **F** looking towards point **G**





#### Between point **F** and point **G**





#### Between point **F** and point **G**





#### Between point **F** and point **