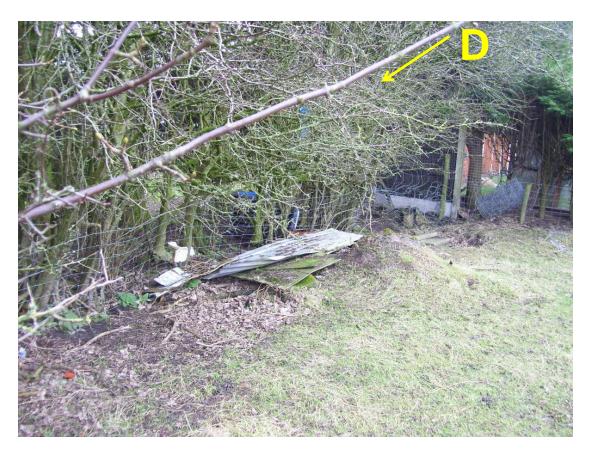

#### Approaching point **D**

#### Point **D** in base of field boundary hedge on parish boundary