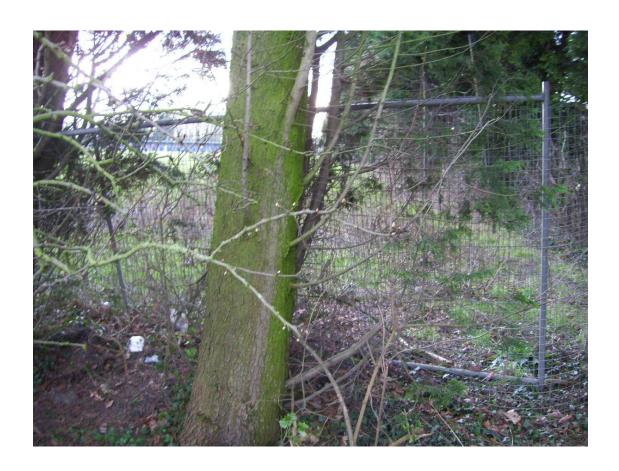

pproaching point **B**





#### Point **B**





#### Between point **B** and point **C**





## Overgrown hedge (field boundary) – claimed route to be deleted is along the field boundary between point **C** and point **D**





#### Claimed route 'on' field boundary between point C and point D





#### Approaching point **D**





#### Point **D** in base of field boundary hedge on parish boundary





# Wildlife and Countryside Act 1981 Claimed public footpath from stile adjacent to Sandyforth Lane, Broughton to Lightfoot Lane, Preston City

Photographs taken February 2013



#### Access from Sandyforth Lane to Point A (other side of stile)





#### Point A looking towards point E





#### Approaching point **E**





#### Point **E**





#### Fencing and trees across point **E**





#### From point **E** looking towards point **F**





Between point **E** and point **F** showing row of conifer trees (original hedge SW of conifers and cannot be seen in the photograph)



Between point **E** and point **F** showing original hedge line on right and more recently planted coniferous trees on line of claimed route





### Between point **E** and point **F** showing line of conifers and remains of safety netting





#### Approaching point **F**





#### Point **F** looking towards point **G**





#### Between point **F** and point **G**





#### Between point **F** and point **G**





#### Between point **F** and point **G**





#### Approaching point **G** through cottage 'garden'





#### Point **G**





#### Garden gate at approximate location of point G