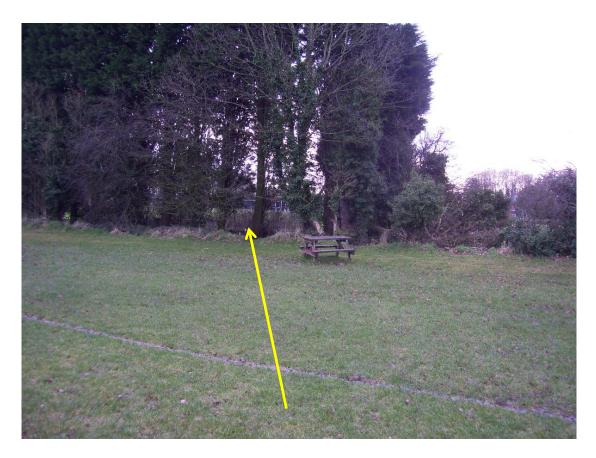

cross rugby pitches towards point B





#### Approaching point **B**





#### Point **B**





#### Between point **B** and point **C**





## Overgrown hedge (field boundary) – claimed route to be deleted is along the field boundary between point **C** and point **D**





#### Claimed route 'on' field boundary between point C and point D





#### Approaching point **D**





#### Point **D** in base of field boundary hedge on parish boundary





# Wildlife and Countryside Act 1981 Claimed public footpath from stile adjacent to Sandyforth Lane, Broughton to Lightfoot Lane, Preston City

Photographs taken February 2013



#### Access from Sandyforth Lane to Point A (other side of stile)





#### Point A looking towards point E





#### Approaching point **E**





#### Point **E**





#### Fencing and trees across point **E**





#### From point **E** looking towards point **F**





Between point **E** and point **F** showing row of conifer trees (original hedge SW of conifers and cannot be seen in the photograph)



Between point **E** and point **F** showing original hedge line on right and more recently planted coniferous trees on line of claimed route





### Between point **E** and point **F** showing line of conifers and remains of safety netting





#### Approaching point **F**





#### Point **F** looking towards point **G**





#### Between point **F** and point **G**





#### Between point **F** and point **G**





#### Between point **F** and point **G**





#### Approaching point **G** through cottage 'garden'





#### Point **G**





#### Gar