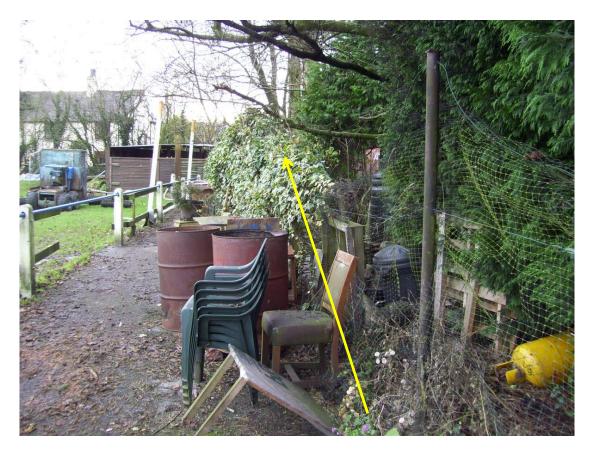

en February 2013



#### Access from Sandyforth Lane to Point A (other side of stile)





#### Point A looking towards point E





#### Approaching point **E**





#### Point **E**





#### Fencing and trees across point **E**





#### From point **E** looking towards point **F**





Between point **E** and point **F** showing row of conifer trees (original hedge SW of conifers and cannot be seen in the photograph)



Between point **E** and point **F** showing original hedge line on right and more recently planted coniferous trees on line of claimed route





### Between point **E** and point **F** showing line of conifers and remains of safety netting





#### Approaching point **F**





#### Point **F** looking towards point **G**





#### Between point **F** and point **G**





#### Between point **F** and point **G**





#### Between point **F** and point **G**





#### Approaching point **G** through cottage 'garden'





#### Point **G**





#### Garden gate at approximate location of point G





#### Exit onto Lightfoot Lane at point **G**