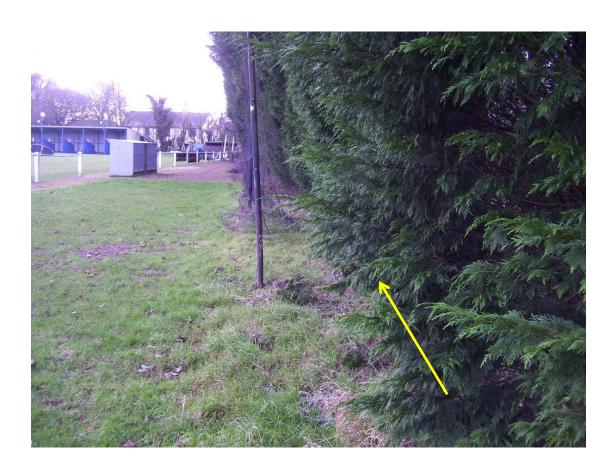

#### From point **E** looking towards point **F**

Between point **E** and point **F** showing row of conifer trees (original hedge SW of conifers and cannot be seen in the photograph)

Between point **E** and point **F** showing original hedge line on right and more recently planted coniferous trees on line of claimed route