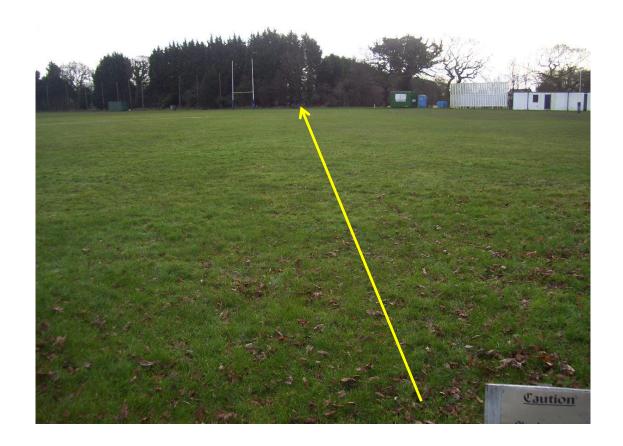

A (other side of stile)





#### From point A looking across rugby pitches towards point B





#### Approaching point **B**





#### Point **B**





#### Between point **B** and point **C**





## Overgrown hedge (field boundary) – claimed route to be deleted is along the field boundary between point **C** and point **D**





#### Claimed route 'on' field boundary between point C and point D





#### Approaching point **D**





#### Point **D** in base of field boundary hedge on parish boundary





# Wildlife and Countryside Act 1981 Claimed public footpath from stile adjacent to Sandyforth Lane, Broughton to Lightfoot Lane, Preston City

Photographs taken February 2013



#### Access from Sandyforth Lane to Point A (other side of stile)





#### Point A looking towards point E





#### Approaching point **E**





#### Point **E**





#### Fencing and trees across point **E**





#### From point **E** looking towards point **F**





Between point **E** and point **F** showing row of conifer trees (original hedge SW of conifers and cannot be seen in the photograph)



Between point **E** and point **F** showing original hedge line on right and more recently planted coniferous trees on line of claimed route





### Between point **E** and point **F** showing line of conifers and remains of safety netting





#### Approaching point **F**





#### Point **F** looking towards point **G**





#### Between point **F** and point **G**





#### Between point **F** and point **G**





#### Between point **F** and point **G**





#### Approaching point **G** thro