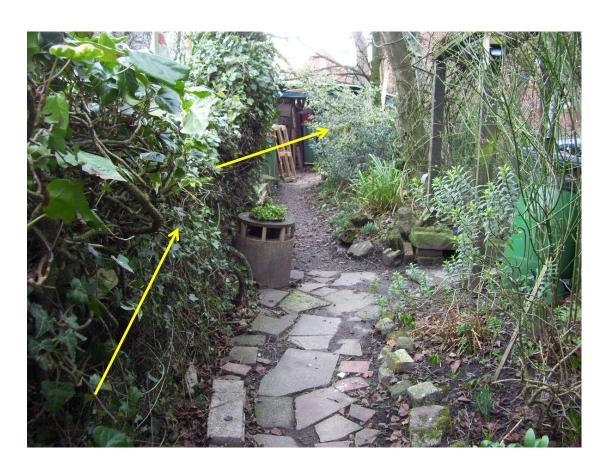

### Point A looking towards point E





#### Approaching point **E**





#### Point **E**





#### Fencing and trees across point **E**





#### From point **E** looking towards point **F**





Between point **E** and point **F** showing row of conifer trees (original hedge SW of conifers and cannot be seen in the photograph)



Between point **E** and point **F** showing original hedge line on right and more recently planted coniferous trees on line of claimed route





### Between point **E** and point **F** showing line of conifers and remains of safety netting





#### Approaching point **F**





#### Point **F** looking towards point **G**





#### Between point **F** and point **G**





#### Between point **F** and point **G**





#### Between point **F** and point **G**





#### Approaching point **G** through cottage 'garden'





#### Point **G**





#### Garden gate at approximate location of point G





#### Exit onto Lightfoot Lane at point **G**