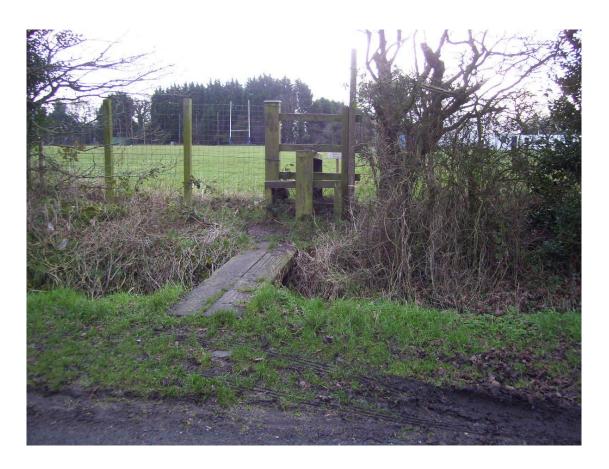

## Wildlife and Countryside Act 1981 Claimed deletion of part of Public Footpath no. 3 Broughton

Photographs taken February 2013



#### Access from Sandyforth Lane to Point A (other side of stile)





#### From point A looking across rugby pitches towards point B





#### Approaching point **B**





#### Point **B**





#### Between point **B** and point **C**





## Overgrown hedge (field boundary) – claimed route to be deleted is along the field boundary between point **C** and point **D**





#### Claimed route 'on' field boundary between point C and point D





#### Approaching point **D**





#### Point **D** in base of field boundary hedge on parish boundary





# Wildlife and Countryside Act 1981 Claimed public footpath from stile adjacent to Sandyforth Lane, Broughton to Lightfoot Lane, Preston City

Photographs taken February 2013



#### Access from Sandyforth Lane to Point A (other side of stile)





#### Point A looking towards point E





#### Approaching poin