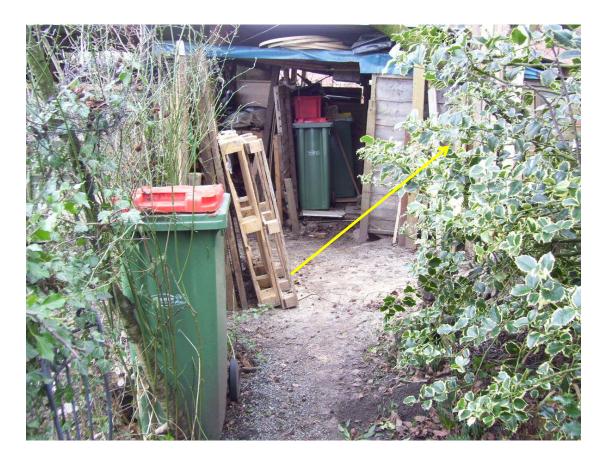

oint **E**





#### Point **E**





#### Fencing and trees across point **E**





#### From point **E** looking towards point **F**





Between point **E** and point **F** showing row of conifer trees (original hedge SW of conifers and cannot be seen in the photograph)



Between point **E** and point **F** showing original hedge line on right and more recently planted coniferous trees on line of claimed route





### Between point **E** and point **F** showing line of conifers and remains of safety netting





#### Approaching point **F**





#### Point **F** looking towards point **G**





#### Between point **F** and point **G**





#### Between point **F** and point **G**





#### Between point **F** and point **G**





#### Approaching point **G** through cottage 'garden'





#### Point **G**





#### Garden gate at approximate location of point G





#### Exit onto Lightfoot Lane at point **G**