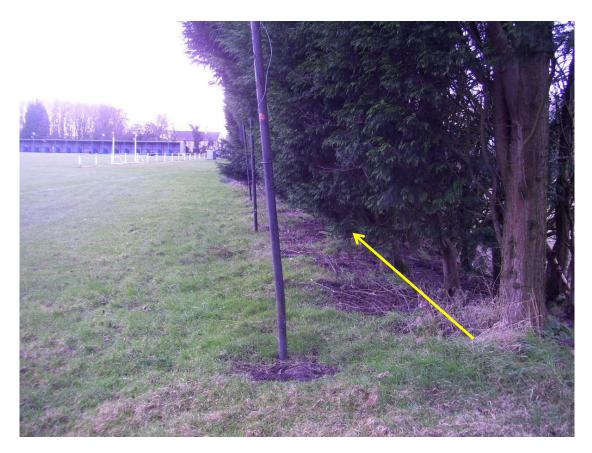

#### From point **E** looking towards point **F**

Between point **E** and point **F** showing row of conifer trees (original hedge SW of conifers and cannot be seen in the photograph)

Between point **E** and point **F** showing original hedge line on right and more recently planted coniferous trees on line of claimed route