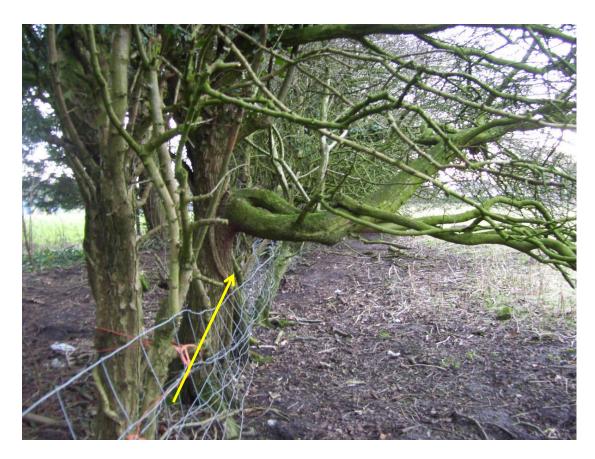

#### Approaching point **D**

#### Point **D** in base of field boundary hedge on parish boundary