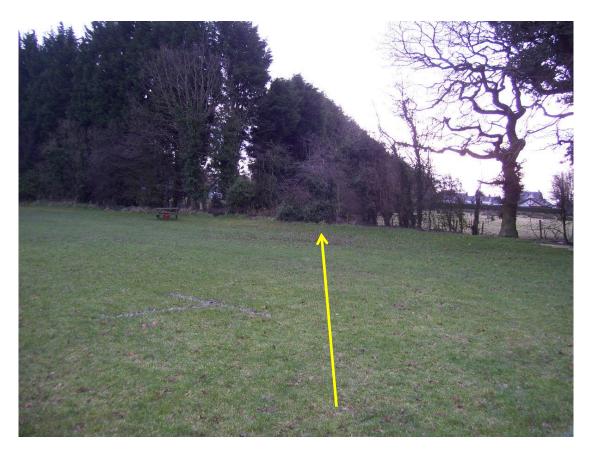

## Wildlife and Countryside Act 1981 Claimed deletion of part of Public Footpath no. 3 Broughton

Photographs taken February 2013



#### Access from Sandyforth Lane to Point A (other side of stile)





#### From point A looking across rugby pitches towards point B





#### Approaching point **B**





#### Point **B**





#### Between point **B** and point **C**





## Overgrown hedge (field boundary) – claimed route to be deleted is along the field boundary between point **C** and point **D**





#### Claimed route 'on' field boundary between point C and point D





#### Approaching point **D**





#### Point **D** in base of field boundary hedge on parish boundary





# Wildlife and Countryside Act 1981 Claimed public footpath from stile adjacent to Sandyforth Lane, Broughton to Lightfoot Lane, Preston City

Photographs taken February 2013



#### Access from Sandyforth Lane to Point A (other side of stile)





#### Point A looking towards point E





#### Approaching point **E**





#### Point **E**





#### Fencing and trees across point **E**





#### From point **E*