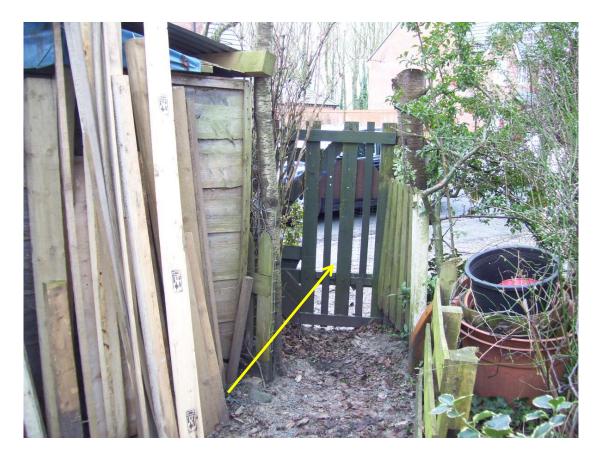

oint **E**





#### Fencing and trees across point **E**





#### From point **E** looking towards point **F**





Between point **E** and point **F** showing row of conifer trees (original hedge SW of conifers and cannot be seen in the photograph)



Between point **E** and point **F** showing original hedge line on right and more recently planted coniferous trees on line of claimed route





### Between point **E** and point **F** showing line of conifers and remains of safety netting





#### Approaching point **F**





#### Point **F** looking towards point **G**





#### Between point **F** and point **G**





#### Between point **F** and point **G**





#### Between point **F** and point **G**





#### Approaching point **G** through cottage 'garden'





#### Point **G**





#### Garden gate at approximate location of point G





#### Exit onto Lightfoot Lane at point **G**