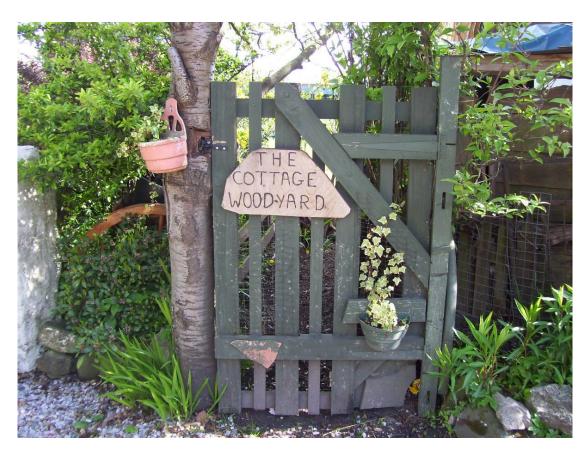

#### From point **E** looking towards point **F**





Between point **E** and point **F** showing row of conifer trees (original hedge SW of conifers and cannot be seen in the photograph)



Between point **E** and point **F** showing original hedge line on right and more recently planted coniferous trees on line of claimed route





### Between point **E** and point **F** showing line of conifers and remains of safety netting





#### Approaching point **F**





#### Point **F** looking towards point **G**





#### Between point **F** and point **G**





#### Between point **F** and point **G**





#### Between point **F** and point **G**





#### Approaching point **G** through cottage 'garden'





#### Point **G**





#### Garden gate at approximate location of point G





#### Exit onto Lightfoot Lane at point **G**