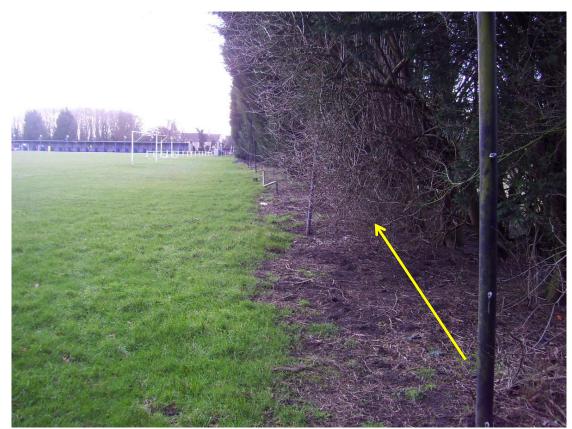

## Overgrown hedge (field boundary) – claimed route to be deleted is along the field boundary between point **C** and point **D**

#### Claimed route 'on' field boundary between point C and point D