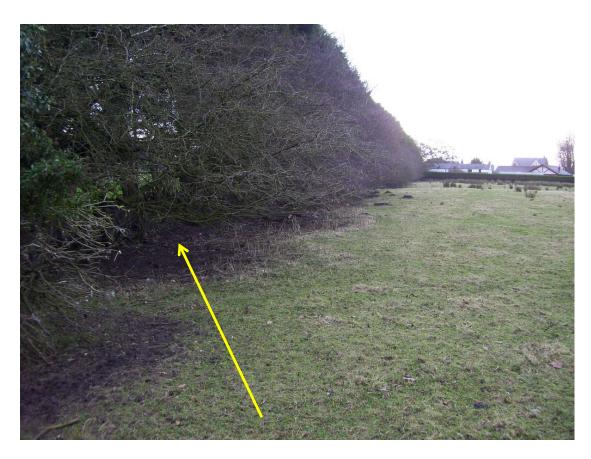

## Wildlife and Countryside Act 1981 Claimed deletion of part of Public Footpath no. 3 Broughton

Photographs taken February 2013



#### Access from Sandyforth Lane to Point A (other side of stile)





#### From point A looking across rugby pitches towards point B





#### Approaching point **B**





#### Point **B**





#### Between point **B** and point **C**





## Overgrown hedge (field boundary) – claimed route to be deleted is along the field boundary between point **C** and point **D**





#### Claimed route 'on' field boundary between point C and point D





#### Approaching point **D**





#### Point **D** in base of field boundary hedge on parish boundary





# Wildlife and Countryside Act 1981 Claimed public footpath from stile adjacent to Sandyforth Lane, Broughton to Lightfoot Lane, Preston City

Photographs taken February 2013



#### Access from Sandyforth Lane to Point A (other side of stile)





#### Point A looking towards point E





#### Approaching point **E**





#### Point **E**





#### Fencing and trees across point **E**





#### From point **E** looking towards point **F**





Between point **E** and point **F