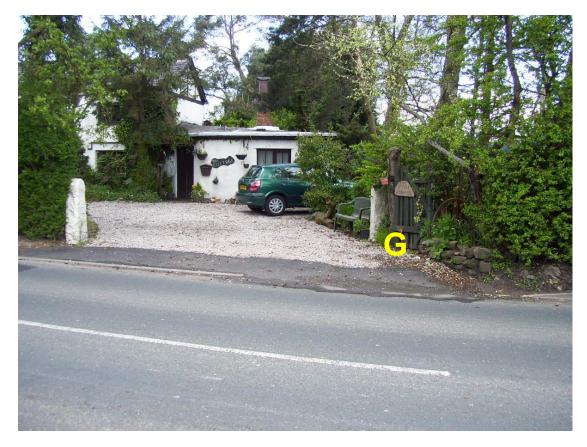

**F**





Between point **E** and point **F** showing row of conifer trees (original hedge SW of conifers and cannot be seen in the photograph)



Between point **E** and point **F** showing original hedge line on right and more recently planted coniferous trees on line of claimed route





### Between point **E** and point **F** showing line of conifers and remains of safety netting





#### Approaching point **F**





#### Point **F** looking towards point **G**





#### Between point **F** and point **G**





#### Between point **F** and point **G**





#### Between point **F** and point **G**





#### Approaching point **G** through cottage 'garden'





#### Point **G**





#### Garden gate at approximate location of point G





#### Exit onto Lightfoot Lane at point **G**