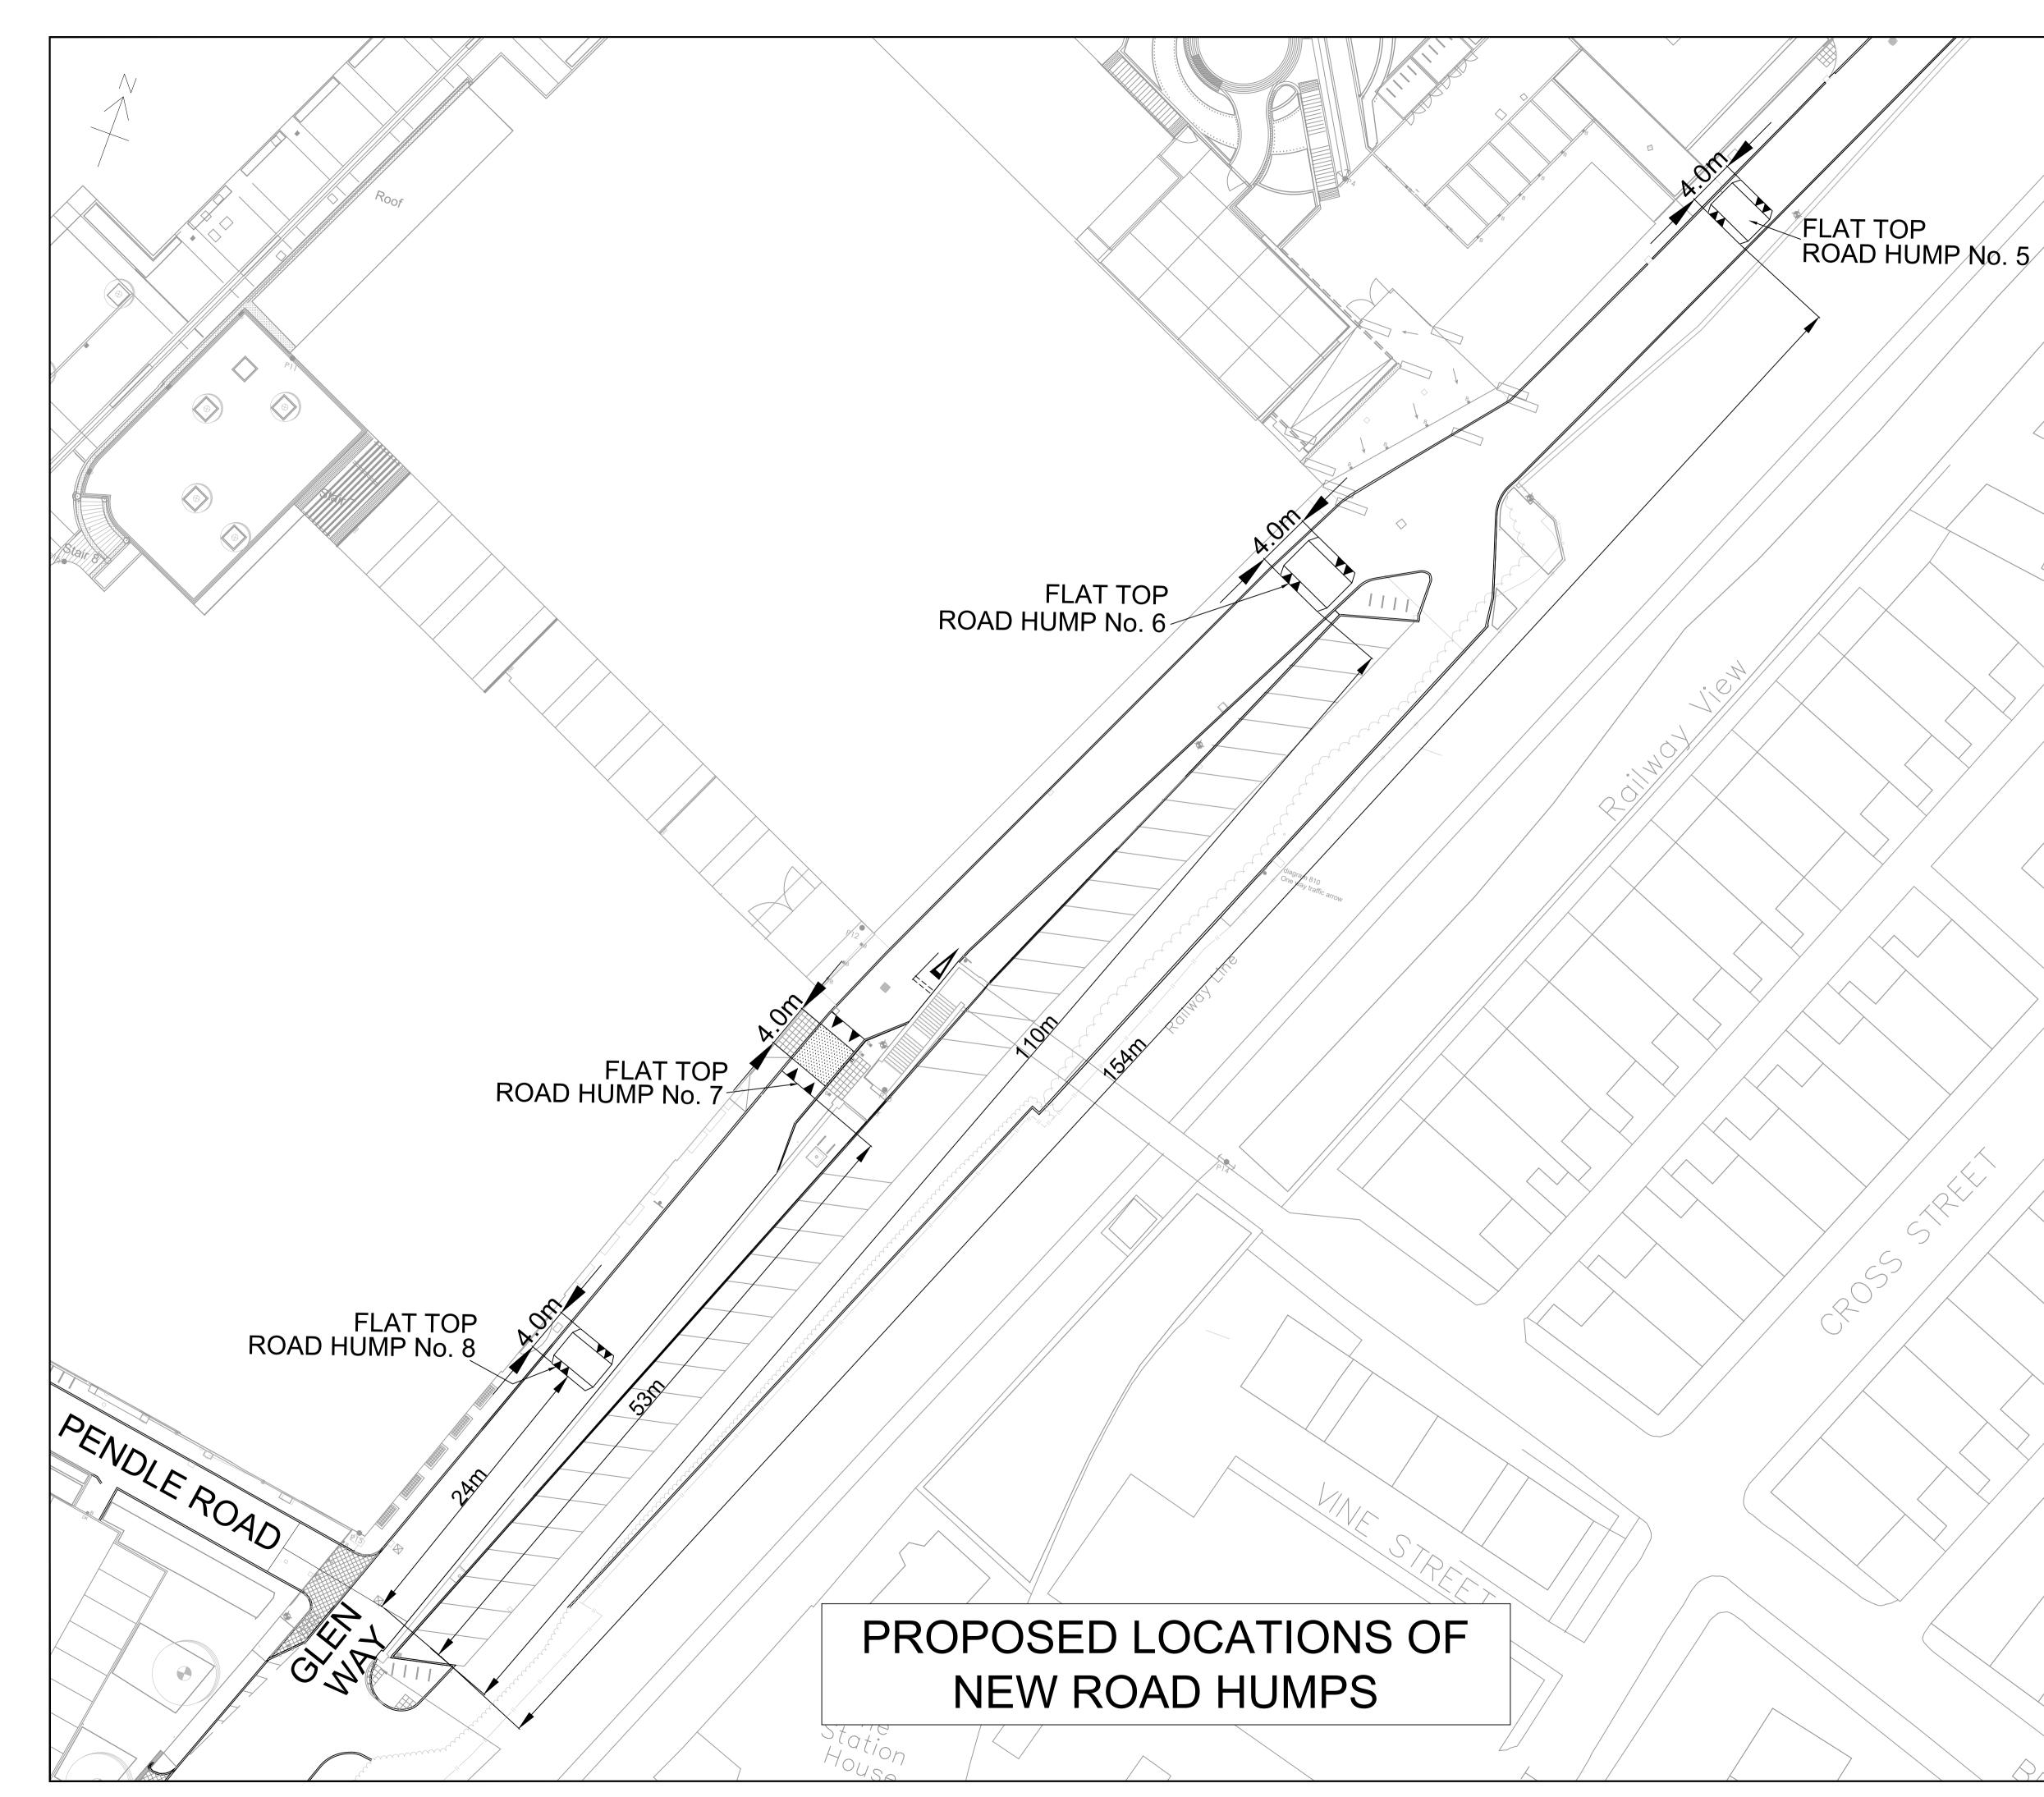

This drawing is copyright of Topping Engineers LTD and must not be copied or reproduced in anyway without written consent. DO NOT SCALE OFF THIS DRAWING

## Notes:

This drawing is to be read in conjunction with all relevant Architects and Engineers Drawings.

/2. It is assumed that all works will be carried out by a competent contractor working, where appropriate, to an approved method statement.

 $\searrow$ 

|   | P3                                                                                                                                                                                     | UPDATED TO SUIT COMMENTS FROM LCC                | 22/10/24 | MK   |  |
|---|----------------------------------------------------------------------------------------------------------------------------------------------------------------------------------------|--------------------------------------------------|----------|------|--|
| / | P2                                                                                                                                                                                     | UPDATED TO SUIT COMMENTS FROM LCC                |          | MK   |  |
|   | А                                                                                                                                                                                      | UPDATED TO SUIT COMMENTS FROM LCC                |          | OG   |  |
|   | No.                                                                                                                                                                                    | Revision                                         | Date     | Drwn |  |
|   | Status APPROVAL                                                                                                                                                                        |                                                  |          |      |  |
|   | TOPPING Windsor House Cornwall Road   Harrogate HG12PW Windsor House Cornwall Road   CONSULTING CIVIL & Windsor House Cornwall Road   STRUCTURAL ENGINEERS Windsor House Cornwall Road |                                                  |          |      |  |
|   | Client<br>Pearl                                                                                                                                                                        |                                                  |          |      |  |
|   | Project<br>Brierfield Mill<br>Brierfield                                                                                                                                               |                                                  |          |      |  |
|   | Drawi                                                                                                                                                                                  | ng title                                         |          |      |  |
|   |                                                                                                                                                                                        | Section 278 Works Phase 3<br>Road Hump Plans - 2 |          |      |  |