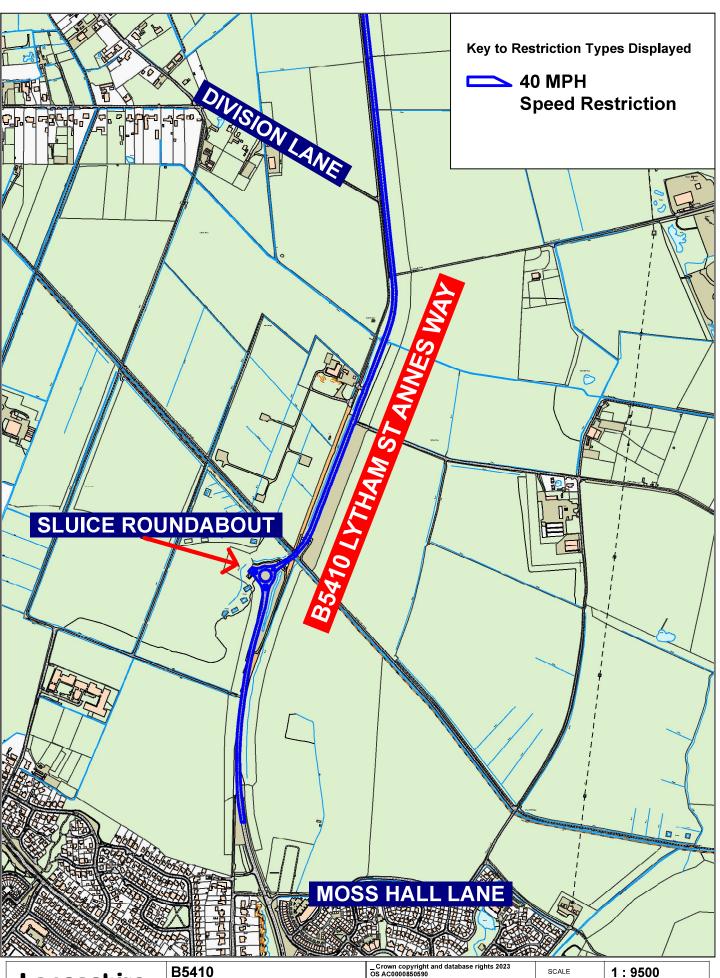

### Schedule - 40mph Speed Limit

Lytham St Annes Way, Lytham St Annes, from its junction with Whitehill Roundabout in a southerly direction for a distance of 2834 metres.

B5410 Lytham St Annes Way, Lytham N

Crown copyright and database rights 2023
OS AC0000850590
Lancashire County Council
Licence No. AC0000850590 2024

Matt Townsend
Director of Highways
and Transport
P.O. Box 100, County Hall,
PRESTON PR1 0LD

SCALE
1: 9500

DATE
25/07/2024

DRAWING No.
C24-25 (6) SLO

DRAWN BY

MK

Scale with care as distortion may occur