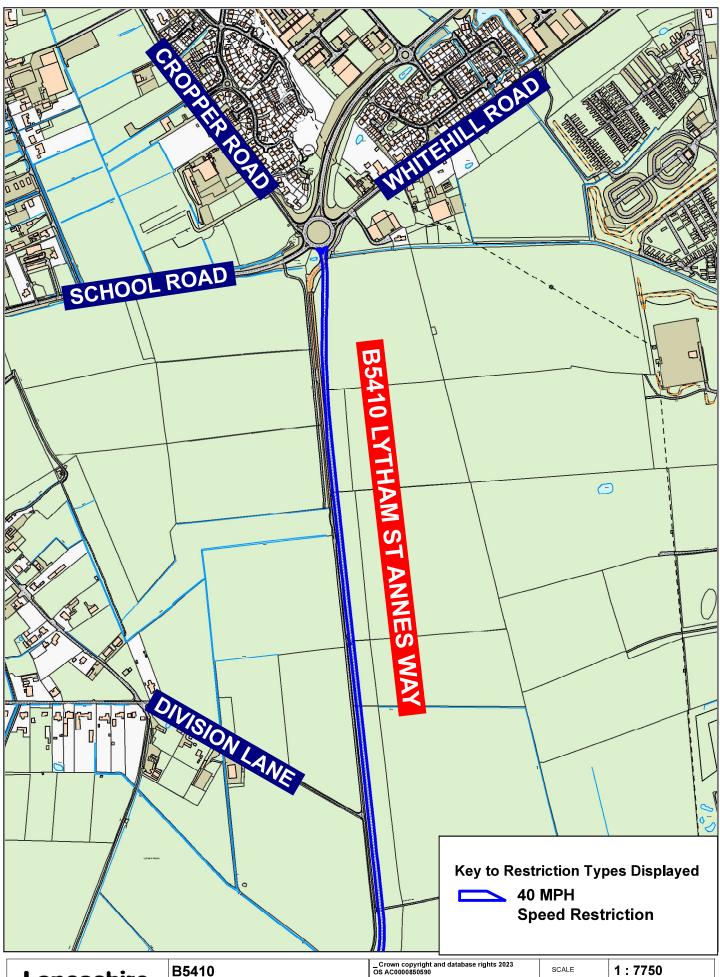

### Schedule - 40mph Speed Limit

Lytham St Annes Way, Lytham St Annes, from its junction with Whitehill Roundabout in a southerly direction for a distance of 2834 metres.

B5410 Lytham St Annes Way, Lytham N

| ray,  |  |
|-------|--|
| N     |  |
| Λ     |  |
| W⊲∩⊳E |  |
| - W   |  |
| ď     |  |
| 9     |  |

Crown copyright and database rights 2023
OS AC0000850590
Lancashire County Council
Licence No. AC0000850599 2024

Matt Townsend
Director of Highways
and Transport
P.O. Box 100, County Hall,
PRESTON PR1 0LD

SCALE
1:7750

DATE
25/07/2024

DRAWING No.
C24-25 (6) B5410

DRAWN BY
MK

Scale with care as distortion may occur

B5410 Lytham St Annes Way Lytham