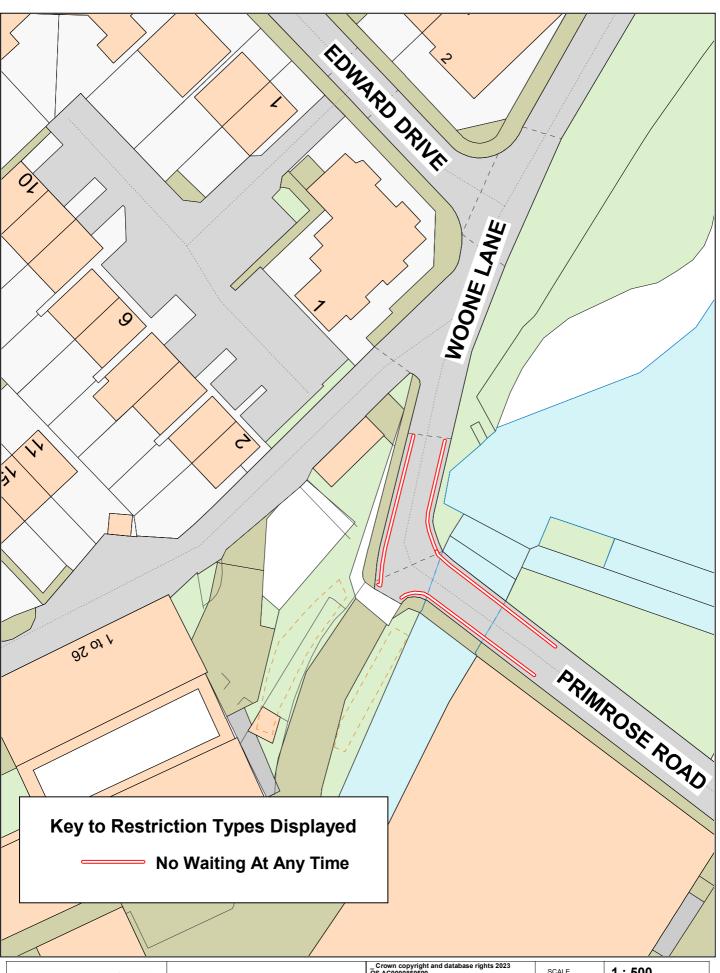

Woone Lane and Primrose Road, Clitheroe

| _Crown copyright and database rights 2023 OS AC0000850590 Lancashire County Council Licence No. AC0000850590 2024  Matt Townsend Director of Highways and Transport | SCALE       | 1:500                                   |
|---------------------------------------------------------------------------------------------------------------------------------------------------------------------|-------------|-----------------------------------------|
|                                                                                                                                                                     | DATE        | 31/07/2024                              |
|                                                                                                                                                                     | DRAWING No. | 24-25(01)/RV-CH1                        |
|                                                                                                                                                                     | DRAWN BY    | CGL                                     |
| P.O. Box 100, County Hall,<br>PRESTON PR1 0LD                                                                                                                       |             | Scale with care as distortion may occur |