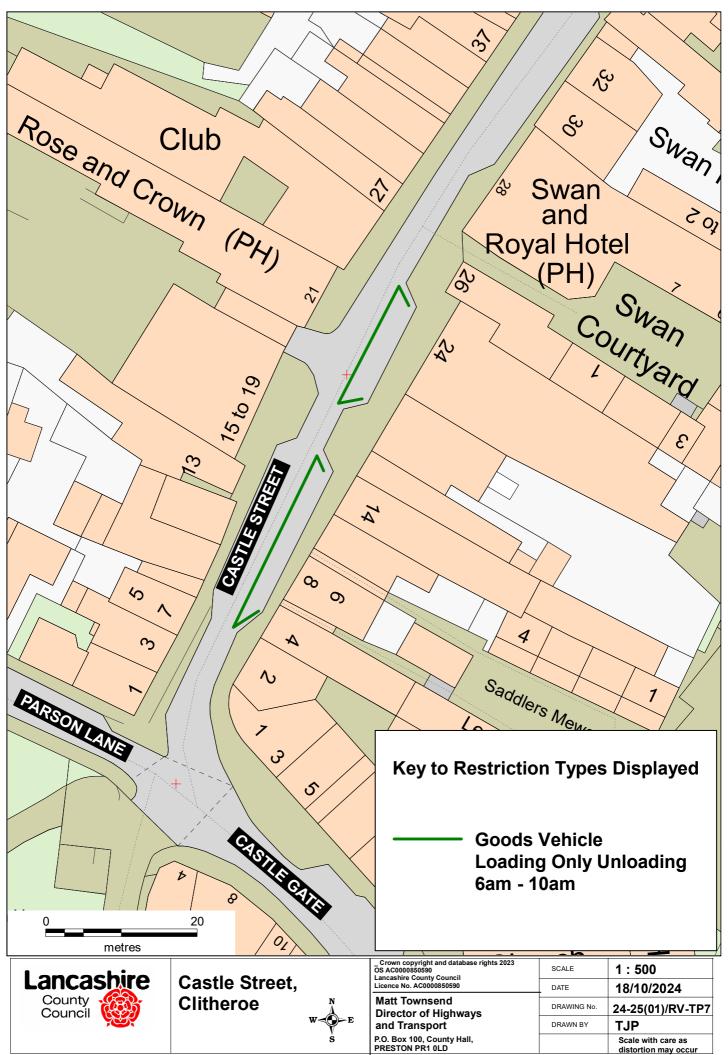

| DATE        | 04/09/2024                              |
|                                                                                                                                                      | DRAWING No. | 24-25(01)/RV-CH5                        |
| and Transport                                                                                                                                        | DRAWN BY    |                                         |
| P.O. Box 100, County Hall,<br>PRESTON PR1 0LD                                                                                                        |             | Scale with care as distortion may occur |





0