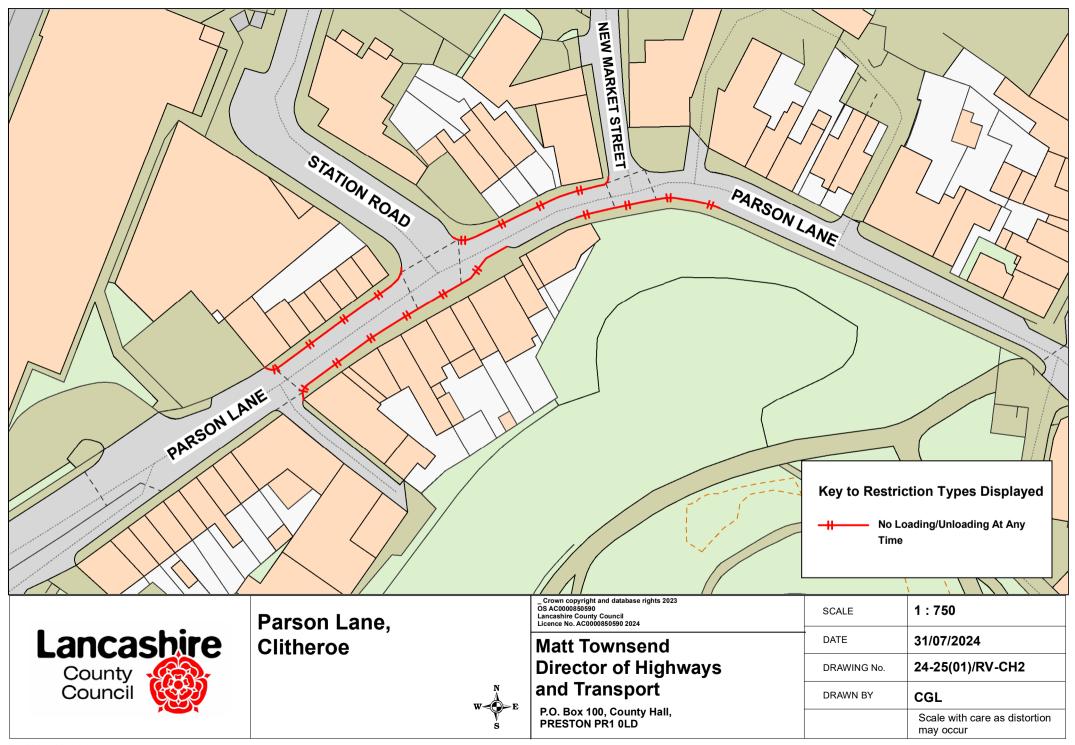

Whalley Road, Millbrook Place and Brambles Close, Barrow

| W E |
|-----|
| S   |

| Crown copyright and database rights 2023 DS AC0000850590 Lancashire County Council Licence No. AC0000850590 2024  Matt Townsend Director of Highways and Transport | SCALE       | 1:1000                                  |
|--------------------------------------------------------------------------------------------------------------------------------------------------------------------|-------------|-----------------------------------------|
|                                                                                                                                                                    | DATE        | 01/08/2024                              |
|                                                                                                                                                                    | DRAWING No. | 24-25(01)/RV-CH3                        |
|                                                                                                                                                                    | DRAWN BY    | CGL                                     |
| P.O. Box 100, County Hall,<br>PRESTON PR1 0LD                                                                                                                      |             | Scale with care as distortion may occur |