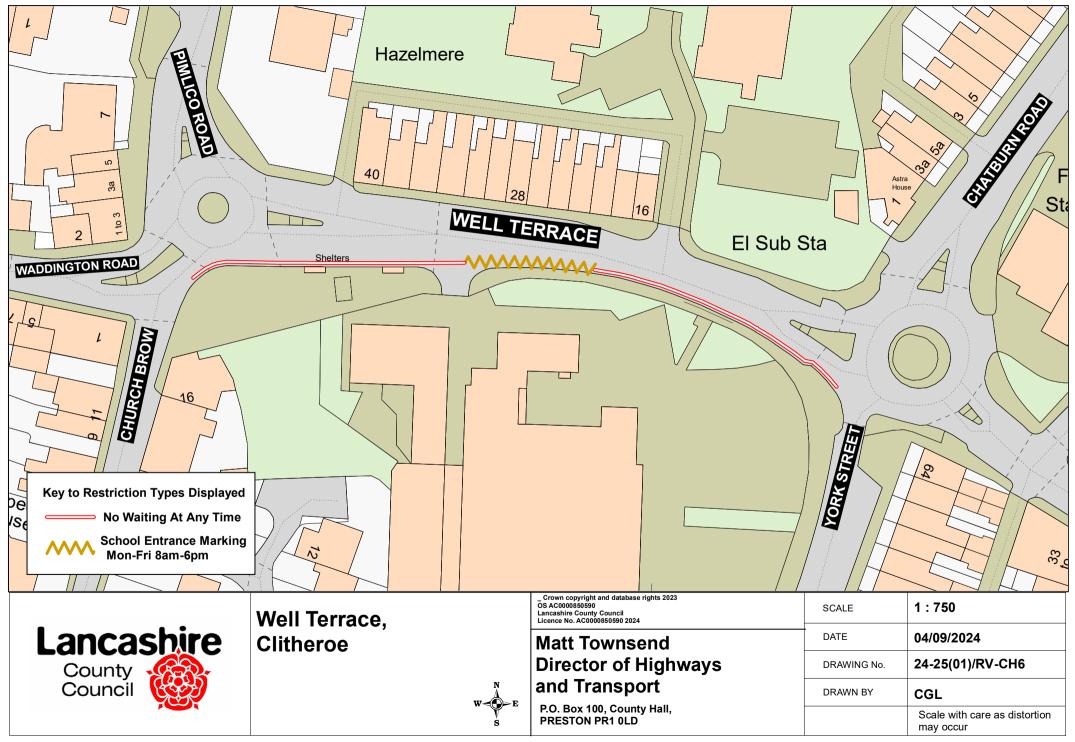

| DATE        | 04/09/2024                              |
|                                                                                                                                                      | DRAWING No. | 24-25(01)/RV-CH5                        |
| and Transport                                                                                                                                        | DRAWN BY    |                                         |
| P.O. Box 100, County Hall,<br>PRESTON PR1 0LD                                                                                                        |             | Scale with care as distortion may occur |





0