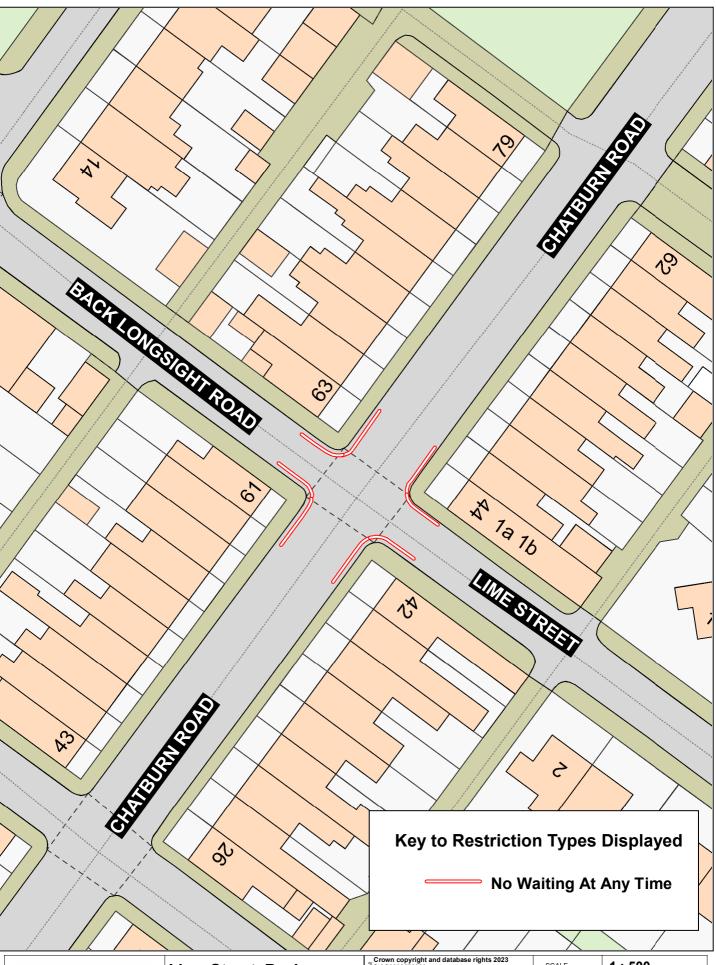

Lime Street, Back Longsight Road and Chatburn Road, Clitheroe

| Crown copyright and database rights 2023 OS AC0000850590 Lancashire County Council Licence No. AC0000850590 2024  Matt Townsend Director of Highways | SCALE       | 1:500                                   |
|------------------------------------------------------------------------------------------------------------------------------------------------------|-------------|-----------------------------------------|
|                                                                                                                                                      | DATE        | 04/09/2024                              |
|                                                                                                                                                      | DRAWING No. | 24-25(01)/RV-CH5                        |
| and Transport                                                                                                                                        | DRAWN BY    |                                         |
| P.O. Box 100, County Hall,<br>PRESTON PR1 0LD                                                                                                        |             | Scale with care as distortion may occur |