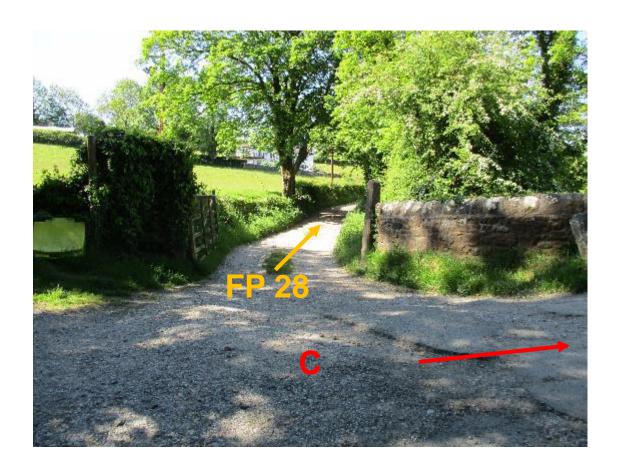

# Wildlife and Countryside Act 1981 Application to record part of Mount Pleasant Lane and Thwaite Brow Lane as public bridleway

Photographs taken June 2015 with points of reference shown on Committee Plans



## Point A





## Between point **A** and point **B**





# Approaching point **B**





## Canal bridge between point **B** and point **C**





## Point **C**





## Point **C**





## Point **D**





# Approaching point **E**





## Between point **E** and point **F**





## Point **F**





# Between point F and point G





## Point **G**





## Between point G and point H





## Point **H**





## Between point H and point I





## Point I





# Between point I and point J





# Approaching point **J**





## Point **J** looking towards parish boundary at point **K**





## Point **K**





# Between point **K** and point **L**





## Point **L**





# Between point L and point M





## Point M





# Approaching point **N**





## Point N





# Between point N and point O





## Point O





# Looking along the route from point **P**





# Between point P and point Q





## Point Q