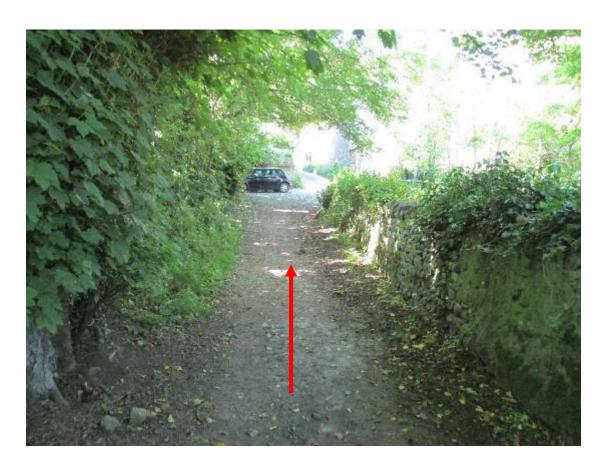

# Wildlife and Countryside Act 1981 Application to record part of Mount Pleasant Lane and Thwaite Brow Lane as public bridleway

Photographs taken June 2015 with points of reference shown on Committee Plans



## Point A





## Between point **A** and point **B**





# Approaching point **B**





## Canal bridge between point **B** and point **C**





## Point **C**





## Point **C**





## Point **D**





# Approaching point **E**





## Between point **E** and point **F**





## Point **F**





# Between point F and point G





## Point **G**





## Between point G and point H





## Point **H**





## Between point H and point I





## Point I





# Between point I and point J





# Approaching point **J**





## Point **J** looking towards parish boundary at point **K**





## Point **K**





# Between point **K** and point **L**





## Point **L**





# Between point L and point M





## Point M





# Approaching point **N**





## Point N





# Between point N and point O





## Point O





# Looking along the route from point **P**





# Between point P and point Q





## Point Q