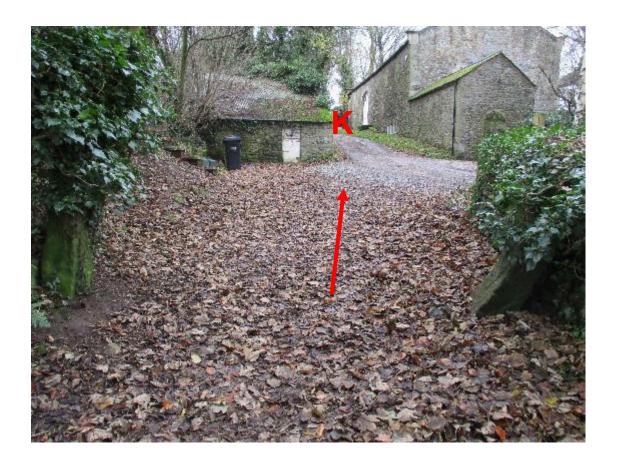

dlife and Countryside Act 1981 Application to record part of Mount Pleasant Lane and Thwaite Brow Lane as public bridleway

Photographs taken June 2015 with points of reference shown on Committee Plans



## Point A





## Between point **A** and point **B**





# Approaching point **B**





## Canal bridge between point **B** and point **C**





## Point **C**





## Point **C**





## Point **D**





# Approaching point **E**





## Between point **E** and point **F**





## Point **F**





# Between point F and point G





## Point **G**





## Between point G and point H





## Point **H**





## Between point H and point I





## Point I





# Between point I and point J





# Approaching point **J**





## Point **J** looking towards parish boundary at point **K**





## Point **K**





# Between point **K** and point **L**





## Point **L**





# Between point L and point M





## Point M





# Approaching point **N**





## Point N





# Between point N and point O





## Point O





# Looking along the route from point **P**





# Between point P and point Q





## Point Q