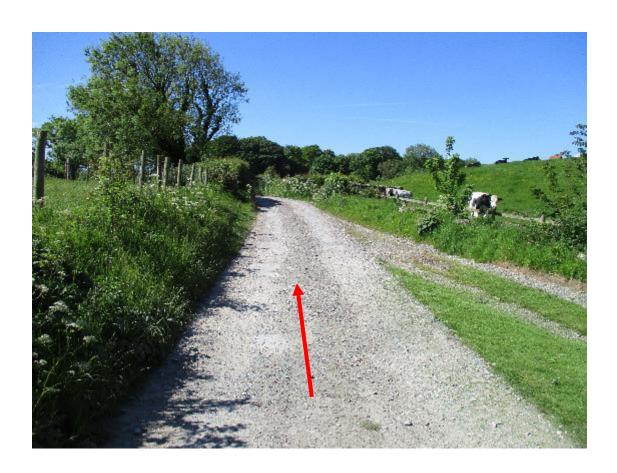

d Thwaite Brow Lane as public bridleway

Photographs taken June 2015 with points of reference shown on Committee Plans



## Point A





## Between point **A** and point **B**





# Approaching point **B**





## Canal bridge between point **B** and point **C**





## Point **C**





## Point **C**





## Point **D**





# Approaching point **E**





## Between point **E** and point **F**





## Point **F**





# Between point F and point G





## Point **G**





## Between point G and point H





## Point **H**





## Between point H and point I





## Point I





# Between point I and point J





# Approaching point **J**





## Point **J** looking towards parish boundary at point **K**





## Point **K**





# Between point **K** and point **L**





## Point **L**





# Between point L and point M





## Point M





# Approaching point **N**





## Point N





# Between point N and point O





## Point O





# Looking along the route from point **P**





# Between point P and point Q





## Point Q