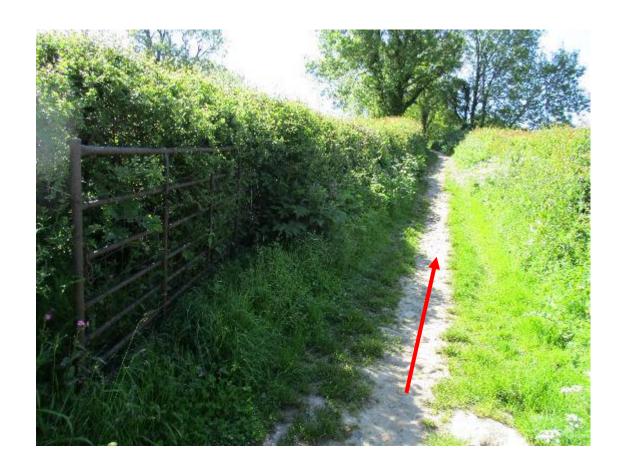

# Wildlife and Countryside Act 1981 Application to record part of Mount Pleasant Lane and Thwaite Brow Lane as public bridleway

Photographs taken June 2015 with points of reference shown on Committee Plans



## Point A





## Between point **A** and point **B**





# Approaching point **B**





## Canal bridge between point **B** and point **C**





## Point **C**





## Point **C**





## Point **D**





# Approaching point **E**





## Between point **E** and point **F**





## Point **F**





# Between point F and point G





## Point **G**





## Between point G and point H





## Point **H**





## Between point H and point I





## Point I





# Between point I and point J





# Approaching point **J**





## Point **J** looking towards parish boundary at point **K**





## Point **K**





# Between point **K** and point **L**





## Point **L**





# Between point L and point M





## Point M





# Approaching point **N**





## Point N





# Between point N and point O





## Point O





# Looking along the route from point **P**





# Between point P and point Q





## Point Q