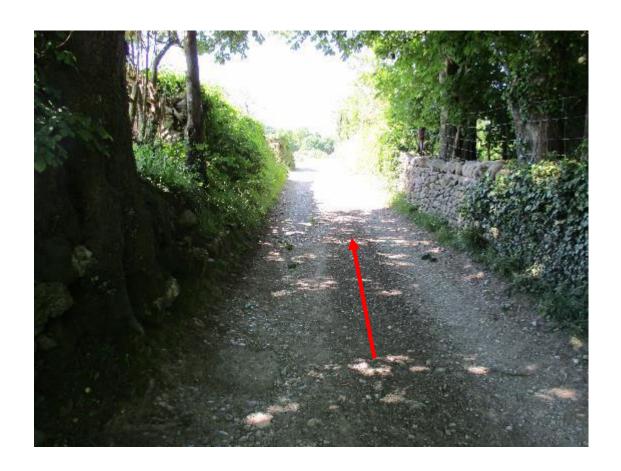

unt Pleasant Lane and Thwaite Brow Lane as public bridleway

Photographs taken June 2015 with points of reference shown on Committee Plans



## Point A





## Between point **A** and point **B**





# Approaching point **B**





## Canal bridge between point **B** and point **C**





## Point **C**





## Point **C**





## Point **D**





# Approaching point **E**





## Between point **E** and point **F**





## Point **F**





# Between point F and point G





## Point **G**





## Between point G and point H





## Point **H**





## Between point H and point I





## Point I





# Between point I and point J





# Approaching point **J**





## Point **J** looking towards parish boundary at point **K**





## Point **K**





# Between point **K** and point **L**





## Point **L**





# Between point L and point M





## Point M





# Approaching point **N**





## Point N





# Between point N and point O





## Point O





# Looking along the route from point **P**





# Between point P and point Q





## Point Q