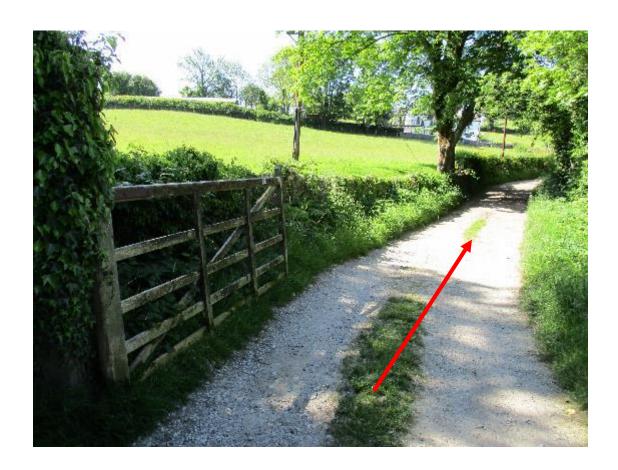

# Wildlife and Countryside Act 1981 Application to record part of Mount Pleasant Lane and Thwaite Brow Lane as public bridleway

Photographs taken June 2015 with points of reference shown on Committee Plans



## Point A





## Between point **A** and point **B**





# Approaching point **B**





## Canal bridge between point **B** and point **C**





## Point **C**





## Point **C**





## Point **D**





# Approaching point **E**





## Between point **E** and point **F**





## Point **F**





# Between point F and point G





## Point **G**





## Between point G and point H





## Point **H**





## Between point H and point I





## Point I





# Between point I and point J





# Approaching point **J**





## Point **J** looking towards parish boundary at point **K**





## Point **K**





# Between point **K** and point **L**





## Point **L**





# Between point L and point M





## Point M





# Approaching point **N**





## Point N





# Between point N and point O





## Point O





# Looking along the route from point **P**





# Between point P and point Q





## Point Q