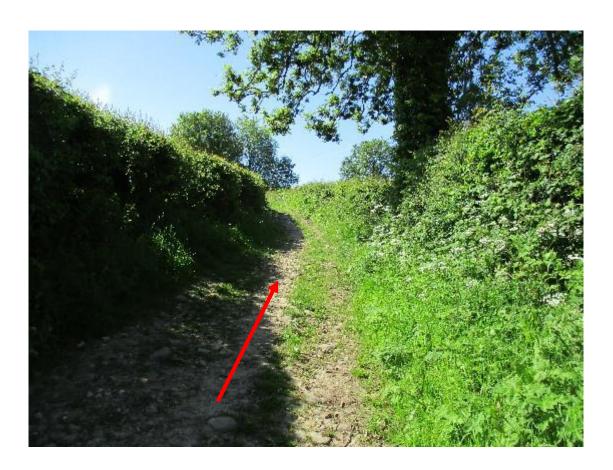

# Wildlife and Countryside Act 1981 Application to record part of Mount Pleasant Lane and Thwaite Brow Lane as public bridleway

Photographs taken June 2015 with points of reference shown on Committee Plans



## Point A





## Between point **A** and point **B**





# Approaching point **B**





## Canal bridge between point **B** and point **C**





## Point **C**





## Point **C**





## Point **D**





# Approaching point **E**





## Between point **E** and point **F**





## Point **F**





# Between point F and point G





## Point **G**





## Between point G and point H





## Point **H**





## Between point H and point I





## Point I





# Between point I and point J





# Approaching point **J**





## Point **J** looking towards parish boundary at point **K**





## Point **K**





# Between point **K** and point **L**





## Point **L**





# Between point L and point M





## Point M





# Approaching point **N**





## Point N





# Between point N and point O





## Point O





# Looking along the route from point **P**





# Between point P and point Q





## Point Q