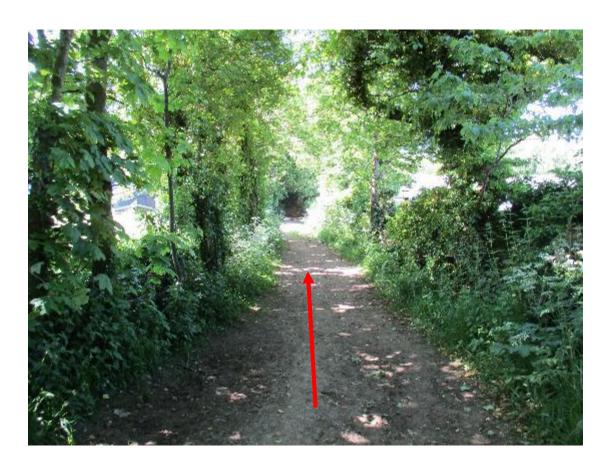

# Wildlife and Countryside Act 1981 Application to record part of Mount Pleasant Lane and Thwaite Brow Lane as public bridleway

Photographs taken June 2015 with points of reference shown on Committee Plans



## Point A





## Between point **A** and point **B**





# Approaching point **B**





## Canal bridge between point **B** and point **C**





## Point **C**





## Point **C**





## Point **D**





# Approaching point **E**





## Between point **E** and point **F**





## Point **F**





# Between point F and point G





## Point **G**





## Between point G and point H





## Point **H**





## Between point H and point I





## Point I





# Between point I and point J





# Approaching point **J**





## Point **J** looking towards parish boundary at point **K**





## Point **K**





# Between point **K** and point **L**





## Point **L**





# Between point L and point M





## Point M





# Approaching point **N**





## Point N





# Between point N and point O





## Point O





# Looking along the route from point **P**





# Between point P and point Q





## Point Q