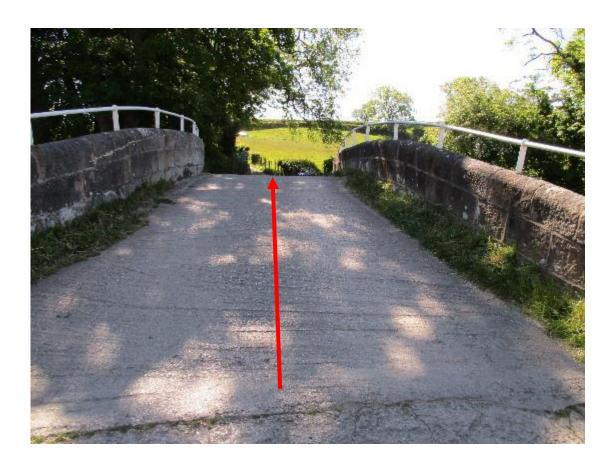

# Wildlife and Countryside Act 1981 Application to record part of Mount Pleasant Lane and Thwaite Brow Lane as public bridleway

Photographs taken June 2015 with points of reference shown on Committee Plans



## Point A





## Between point **A** and point **B**





# Approaching point **B**





## Canal bridge between point **B** and point **C**





## Point **C**





## Point **C**





## Point **D**





# Approaching point **E**





## Between point **E** and point **F**





## Point **F**





# Between point F and point G





## Point **G**





## Between point G and point H





## Point **H**





## Between point H and point I





## Point I





# Between point I and point J





# Approaching point **J**





## Point **J** looking towards parish boundary at point **K**





## Point **K**





# Between point **K** and point **L**





## Point **L**





# Between point L and point M





## Point M





# Approaching point **N**





## Point N





# Between point N and point O





## Point O





# Looking along the route from point **P**





# Between point P and point Q





## Point Q