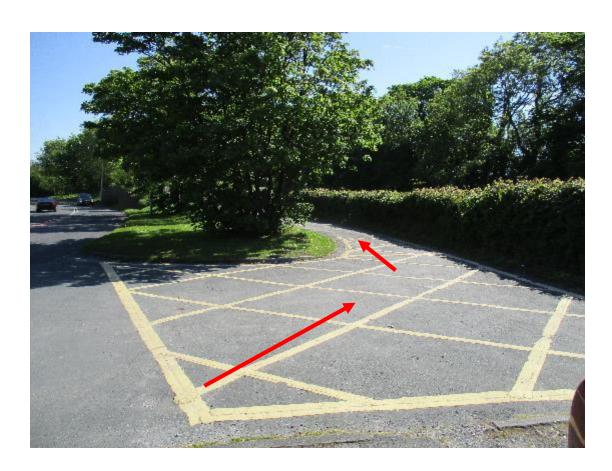

# Wildlife and Countryside Act 1981 Application to record part of Mount Pleasant Lane and Thwaite Brow Lane as public bridleway

Photographs taken June 2015 with points of reference shown on Committee Plans



## Point A





## Between point **A** and point **B**





# Approaching point **B**





## Canal bridge between point **B** and point **C**





## Point **C**





## Point **C**





## Point **D**





# Approaching point **E**





## Between point **E** and point **F**





## Point **F**





# Between point F and point G





## Point **G**





## Between point G and point H





## Point **H**





## Between point H and point I





## Point I





# Between point I and point J





# Approaching point **J**





## Point **J** looking towards parish boundary at point **K**





## Point **K**





# Between point **K** and point **L**





## Point **L**





# Between point L and point M





## Point M





# Approaching point **N**





## Point N





# Between point N and point O