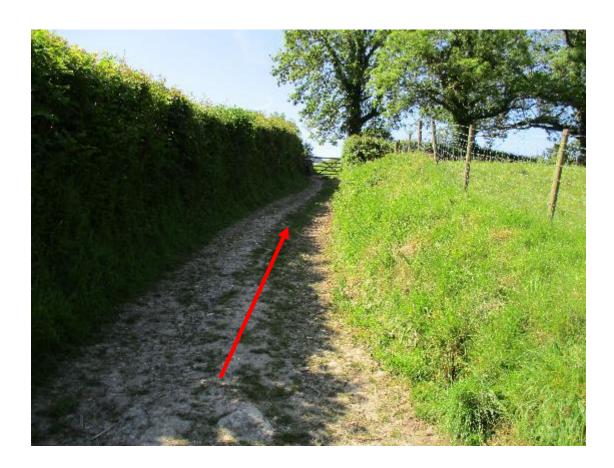

# Wildlife and Countryside Act 1981 Application to record part of Mount Pleasant Lane and Thwaite Brow Lane as public bridleway

Photographs taken June 2015 with points of reference shown on Committee Plans



## Point A





## Between point **A** and point **B**





# Approaching point **B**





## Canal bridge between point **B** and point **C**





## Point **C**





## Point **C**





## Point **D**





# Approaching point **E**





## Between point **E** and point **F**





## Point **F**





# Between point F and point G





## Point **G**





## Between point G and point H





## Point **H**





## Between point H and point I





## Point I





# Between point I and point J





# Approaching point **J**





## Point **J** looking towards parish boundary at point **K**





## Point **K**





# Between point **K** and point **L**





## Point **L**





# Between point L and point M





## Point M





# Approaching point **N**





## Point N





# Between point N and point O





## Point O





# Looking along the route from point **P**





# Between point P and point Q





## Point Q