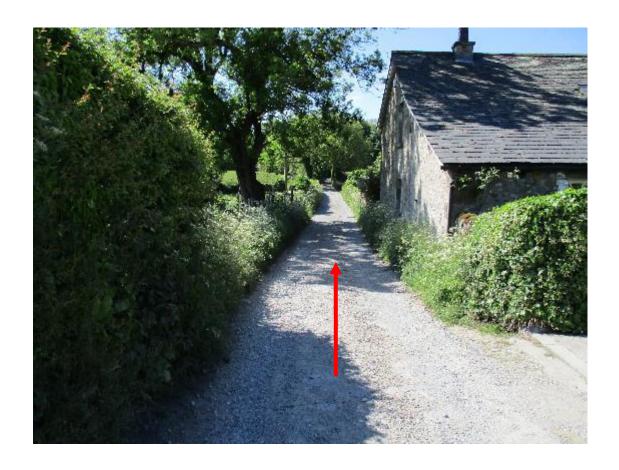

s taken June 2015 with points of reference shown on Committee Plans



## Point A





## Between point **A** and point **B**





# Approaching point **B**





## Canal bridge between point **B** and point **C**





## Point **C**





## Point **C**





## Point **D**





# Approaching point **E**





## Between point **E** and point **F**





## Point **F**





# Between point F and point G





## Point **G**





## Between point G and point H





## Point **H**





## Between point H and point I





## Point I





# Between point I and point J





# Approaching point **J**





## Point **J** looking towards parish boundary at point **K**





## Point **K**





# Between point **K** and point **L**





## Point **L**





# Between point L and point M





## Point M





# Approaching point **N**





## Point N





# Between point N and point O





## Point O





# Looking along the route from point **P**





# Between point P and point Q





## Point Q