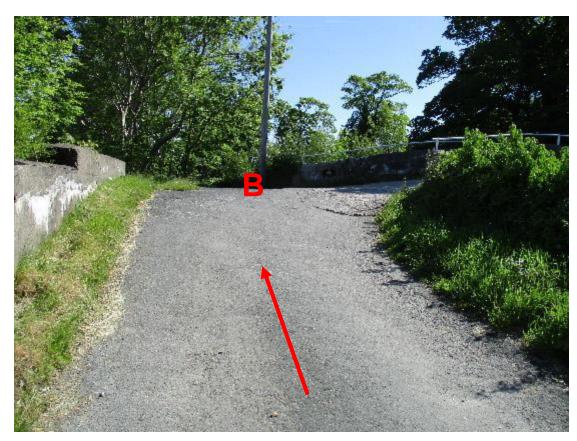

# Wildlife and Countryside Act 1981 Application to record part of Mount Pleasant Lane and Thwaite Brow Lane as public bridleway

Photographs taken June 2015 with points of reference shown on Committee Plans



## Point A





## Between point **A** and point **B**





# Approaching point **B**





## Canal bridge between point **B** and point **C**





## Point **C**





## Point **C**





## Point **D**





# Approaching point **E**





## Between point **E** and point **F**





## Point **F**





# Between point F and point G





## Point **G**





## Between point G and point H





## Point **H**





## Between point H and point I





## Point I





# Between point I and point J





# Approaching point **J**





## Point **J** looking towards parish boundary at point **K**





## Point **K**





# Between point **K** and point **L**





## Point **L**





# Between point L and point M





## Point M





# Approaching point **N**





## Point N





# Between point N and point O





## Point O





# Looking along the route from point **P**





# Betwee