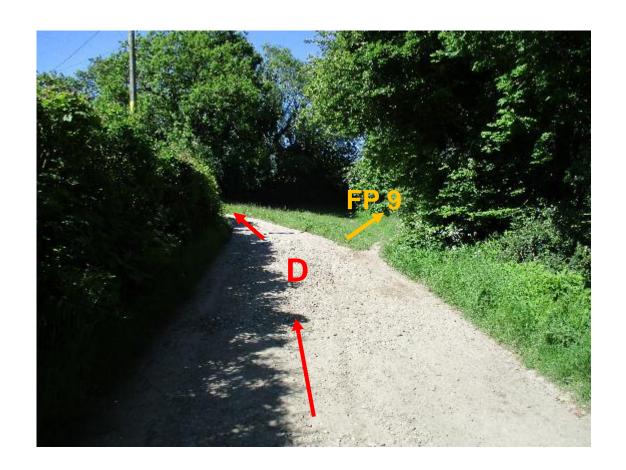

# Wildlife and Countryside Act 1981 Application to record part of Mount Pleasant Lane and Thwaite Brow Lane as public bridleway

Photographs taken June 2015 with points of reference shown on Committee Plans



## Point A





## Between point **A** and point **B**





# Approaching point **B**





## Canal bridge between point **B** and point **C**





## Point **C**





## Point **C**





## Point **D**





# Approaching point **E**





## Between point **E** and point **F**





## Point **F**





# Between point F and point G





## Point **G**





## Between point G and point H





## Point **H**





## Between point H and point I





## Point I





# Between point I and point J





# Approaching point **J**





## Point **J** looking towards parish boundary at point **K**





## Point **K**





# Between point **K** and point **L**





## Point **L**





# Between point L and point M





## Point M





# Approaching point **N**





## Point N





# Between point N and point O





## Point O





# Looking along the route from point **P**





# Between point P and point Q





## Point Q