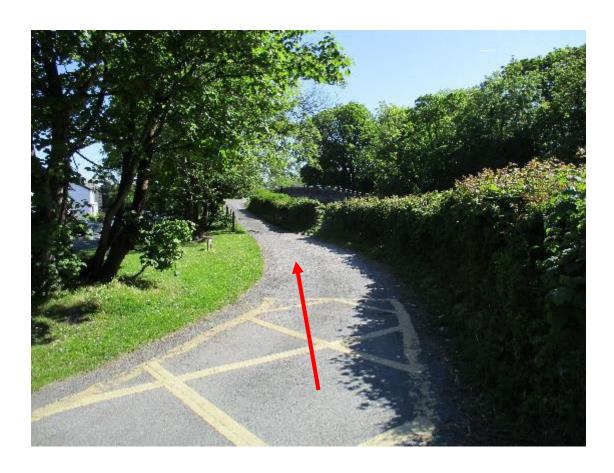

# Wildlife and Countryside Act 1981 Application to record part of Mount Pleasant Lane and Thwaite Brow Lane as public bridleway

Photographs taken June 2015 with points of reference shown on Committee Plans



## Point A





## Between point **A** and point **B**





# Approaching point **B**





## Canal bridge between point **B** and point **C**





## Point **C**





## Point **C**





## Point **D**





# Approaching point **E**





## Between point **E** and point **F**





## Point **F**





# Between point F and point G





## Point **G**





## Between point G and point H





## Point **H**





## Between point H and point I





## Point I





# Between point I and point J





# Approaching point **J**





## Point **J** looking towards parish boundary at point **K**





## Point **K**





# Between point **K** and point **L**





## Point **L**





# Between point L and point M





## Point M





# Approaching point **N**





## Point N





# Between point N and point O





## Point O





# Looking along the route