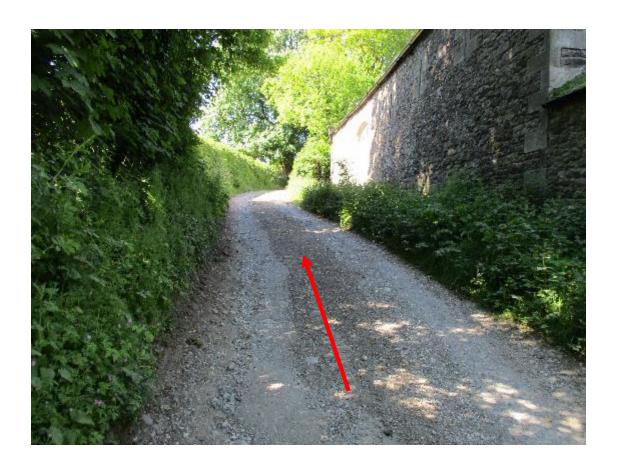

e Act 1981 Application to record part of Mount Pleasant Lane and Thwaite Brow Lane as public bridleway

Photographs taken June 2015 with points of reference shown on Committee Plans



## Point A





## Between point **A** and point **B**





# Approaching point **B**





## Canal bridge between point **B** and point **C**





## Point **C**





## Point **C**





## Point **D**





# Approaching point **E**





## Between point **E** and point **F**





## Point **F**





# Between point F and point G





## Point **G**





## Between point G and point H





## Point **H**





## Between point H and point I





## Point I





# Between point I and point J





# Approaching point **J**





## Point **J** looking towards parish boundary at point **K**





## Point **K**





# Between point **K** and point **L**





## Point **L**





# Between point L and point M





## Point M





# Approaching point **N**





## Point N





# Between point N and point O





## Point O





# Looking along the route from point **P**





# Between point P and point Q





## Point Q