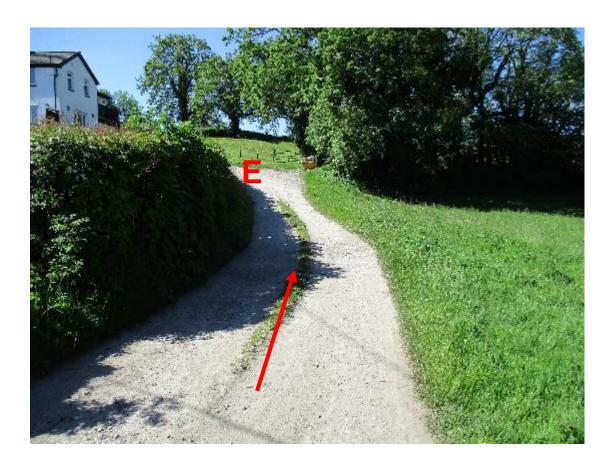

# Wildlife and Countryside Act 1981 Application to record part of Mount Pleasant Lane and Thwaite Brow Lane as public bridleway

Photographs taken June 2015 with points of reference shown on Committee Plans



## Point A





## Between point **A** and point **B**





# Approaching point **B**





## Canal bridge between point **B** and point **C**





## Point **C**





## Point **C**





## Point **D**





# Approaching point **E**





## Between point **E** and point **F**





## Point **F**





# Between point F and point G





## Point **G**





## Between point G and point H





## Point **H**





## Between point H and point I





## Point I





# Between point I and point J





# Approaching point **J**





## Point **J** looking towards parish boundary at point **K**





## Point **K**





# Between point **K** and point **L**





## Point **L**





# Between point L and point M





## Point M





# Approaching point **N**





## Point N





# Between point N and point O





## Point O





# Looking along the route from point **P**





# Between point P and point Q





## Point Q