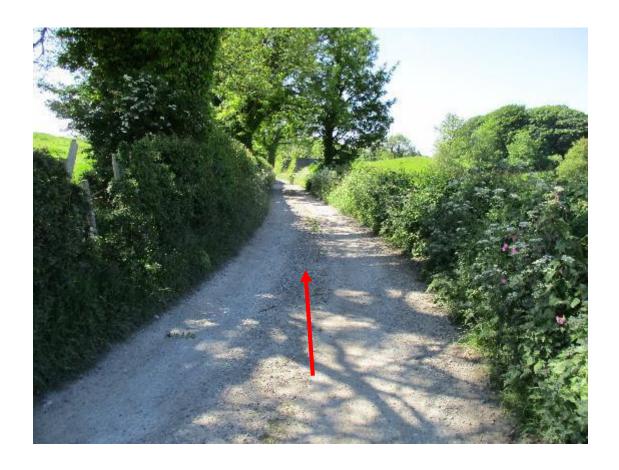

eway

Photographs taken June 2015 with points of reference shown on Committee Plans



## Point A





## Between point **A** and point **B**





# Approaching point **B**





## Canal bridge between point **B** and point **C**





## Point **C**





## Point **C**





## Point **D**





# Approaching point **E**





## Between point **E** and point **F**





## Point **F**





# Between point F and point G





## Point **G**





## Between point G and point H





## Point **H**





## Between point H and point I





## Point I





# Between point I and point J





# Approaching point **J**





## Point **J** looking towards parish boundary at point **K**





## Point **K**





# Between point **K** and point **L**





## Point **L**





# Between point L and point M





## Point M





# Approaching point **N**





## Point N





# Between point N and point O





## Point O





# Looking along the route from point **P**





# Between point P and point Q





## Point Q