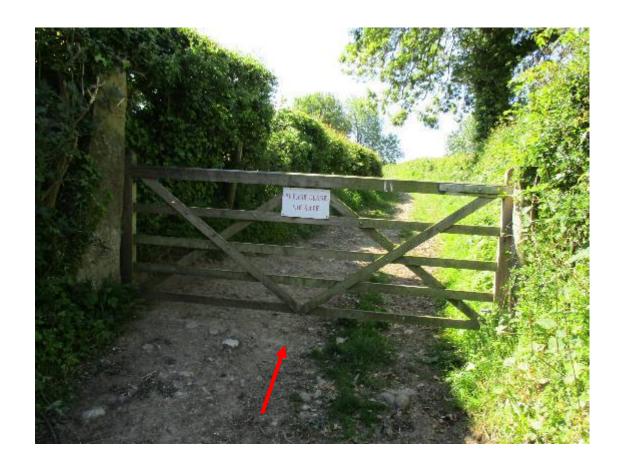

# Wildlife and Countryside Act 1981 Application to record part of Mount Pleasant Lane and Thwaite Brow Lane as public bridleway

Photographs taken June 2015 with points of reference shown on Committee Plans



## Point A





## Between point **A** and point **B**





# Approaching point **B**





## Canal bridge between point **B** and point **C**





## Point **C**





## Point **C**





## Point **D**





# Approaching point **E**





## Between point **E** and point **F**





## Point **F**





# Between point F and point G





## Point **G**





## Between point G and point H





## Point **H**





## Between point H and point I





## Point I





# Between point I and point J





# Approaching point **J**





## Point **J** looking towards parish boundary at point **K**





## Point **K**





# Between point **K** and point **L**





## Point **L**





# Between point L and point M





## Point M





# Approaching point **N**





## Point N





# Between point N and point O





## Point O





# Looking along the route from point **P**





# Between point P and point Q





## Point Q