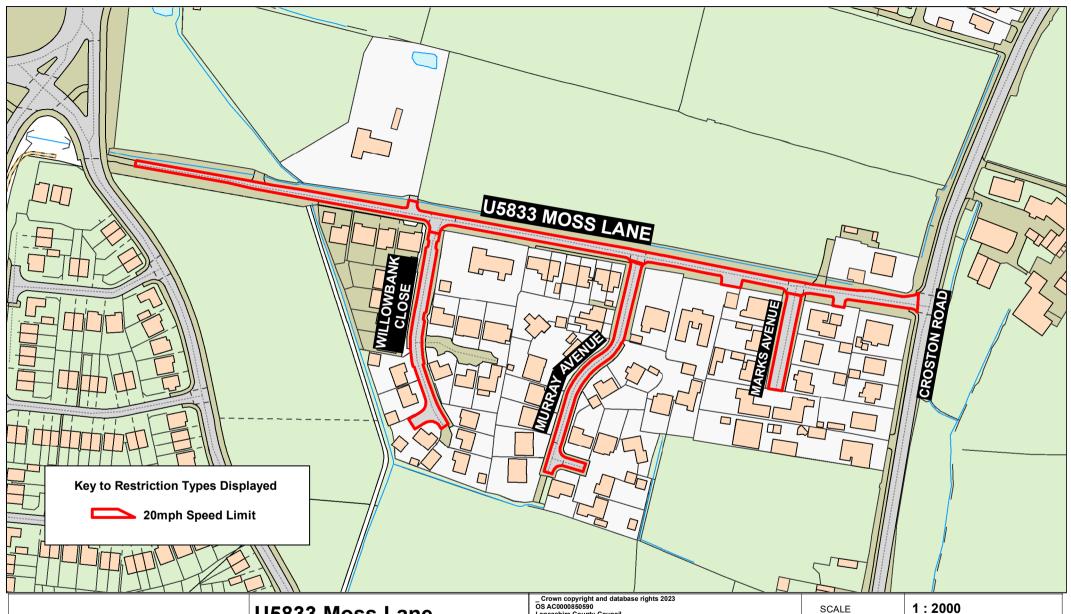

U5833 Moss Lane, Willowbank Close, Murray Avenue and Marks Avenue, Farington

| Lancashire County Council<br>Licence No. AC0000850590 2024 |  |
|------------------------------------------------------------|--|
| Matt Townsend                                              |  |
| Director of Highways                                       |  |
| and Transport                                              |  |
| DO D 400 O                                                 |  |

P.O. Box 100, County Hall, PRESTON PR1 0LD

| SCALE       | 1:2000                                  |
|-------------|-----------------------------------------|
| DATE        | 06/09/2024                              |
| DRAWING No. | S-24-25(1)/SR1                          |
| DRAWN BY    | CGL                                     |
|             | Scale with care as distortion may occur |