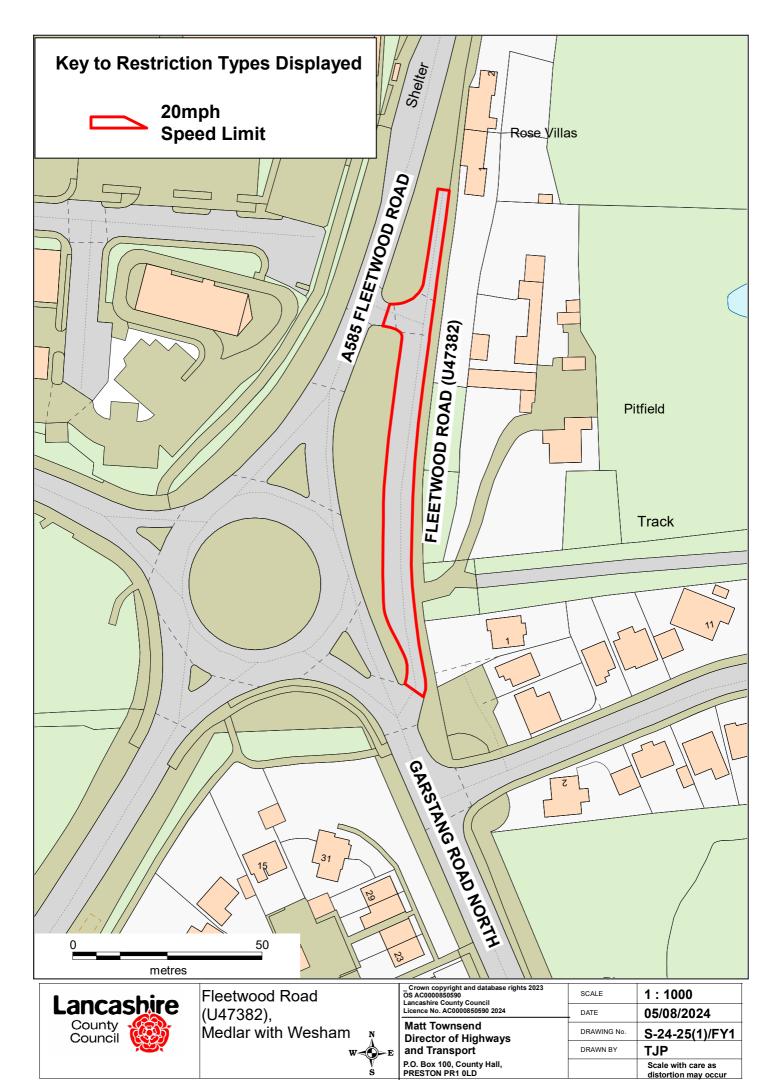

e County Council<br>Licence No. AC0000850590 2024 |
|------------------------------------------------------------|
| Matt Townsend                                              |
| Director of Highways                                       |
| and Transport                                              |
| DOD 400 0 4 11 11                                          |

P.O. Box 100, County Hall, PRESTON PR1 0LD

|                  | DATE        | 05/08/2024                              |
|------------------|-------------|-----------------------------------------|
|                  | DRAWING No. | S-24-25(1)/CH1                          |
| W≪ <b>N</b><br>E | DRAWN BY    | TJP                                     |
| " V S            |             | Scale with care as distortion may occur |











Altham Lane, Altham



| _Crown copyright and database rights 2023 OS AC0000850590 Lancashire County Council | SCALE       | 1:9000                                  |  |
|-------------------------------------------------------------------------------------|-------------|-----------------------------------------|--|
| Licence No. AC0000850590 2024                                                       | DATE        | 06/09/2024                              |  |
| Matt Townsend<br>Director of Highways<br>and Transport                              | DRAWING No. | S-24-25(1)/HY2                          |  |
|                                                                                     | DRAWN BY    | CGL                                     |  |
| P.O. Box 100, County Hall,<br>PR