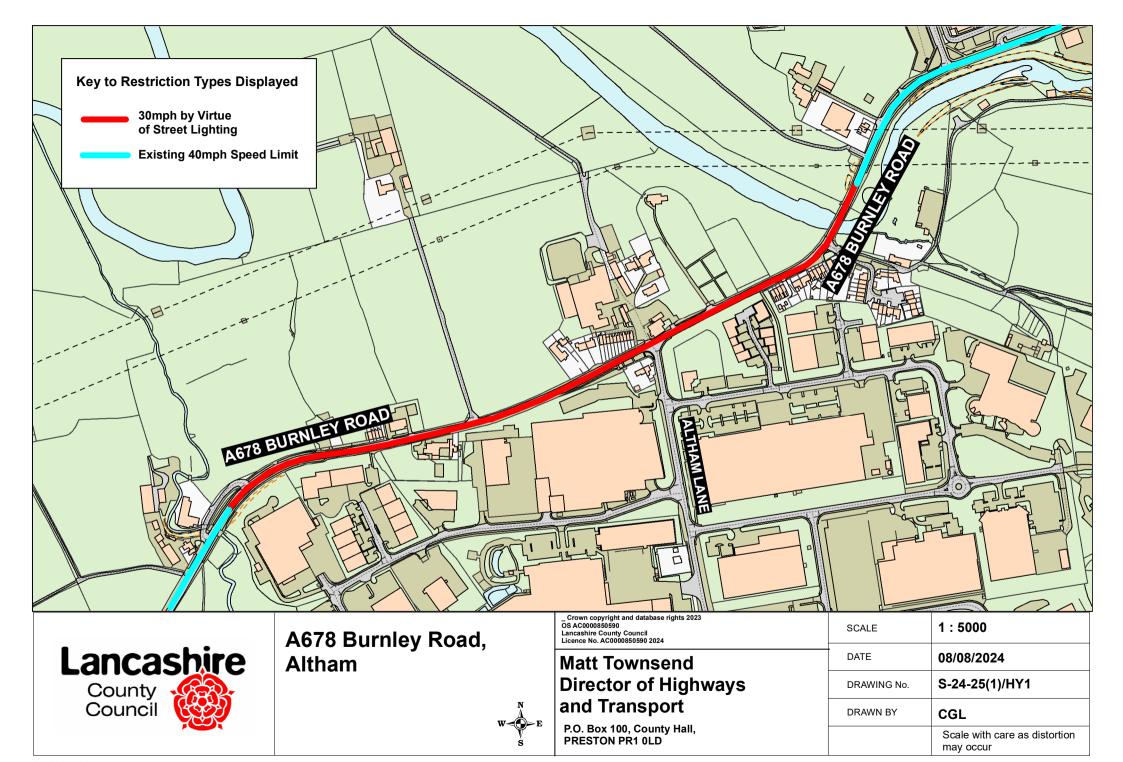

Altham Lane, Altham

| _Crown copyright and database rights 2023 OS AC0000850590 Lancashire County Council | SCALE       | 1:9000                                  |  |
|-------------------------------------------------------------------------------------|-------------|-----------------------------------------|--|
| Licence No. AC0000850590 2024                                                       | DATE        | 06/09/2024                              |  |
| Matt Townsend<br>Director of Highways<br>and Transport                              | DRAWING No. | S-24-25(1)/HY2                          |  |
|                                                                                     | DRAWN BY    | CGL                                     |  |
| P.O. Box 100, County Hall,<br>PRESTON PR1 0LD                                       |             | Scale with care as distortion may occur |  |