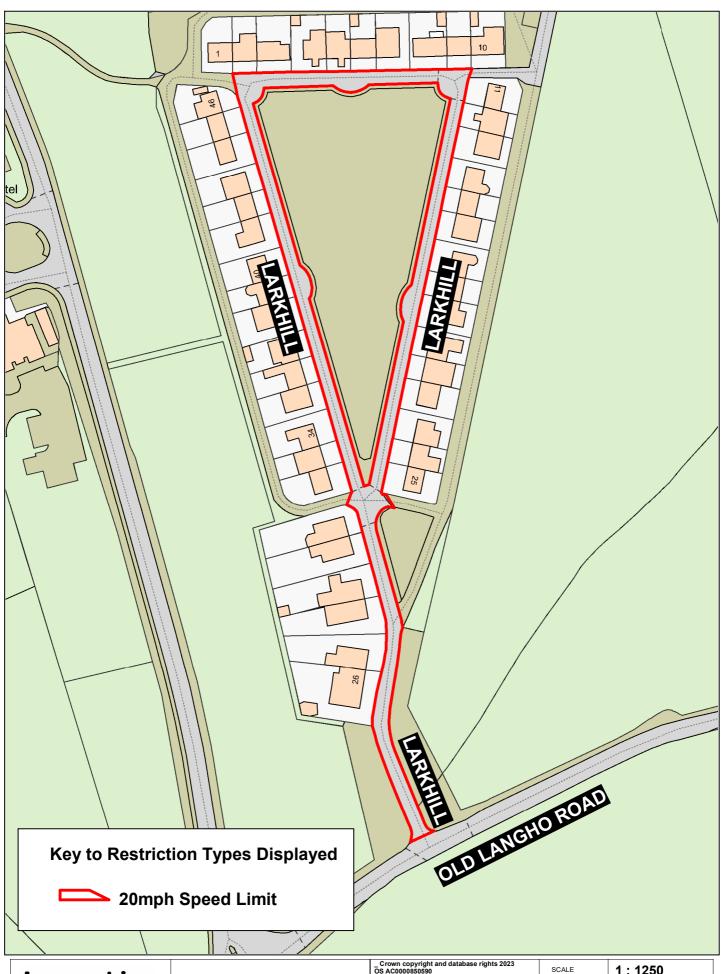

## Larkhill, Langho

| _Crown copyright and database rights 2023 OS AC0000850590 Lancashire County Council | SCALE       | 1:1250                                  |
|-------------------------------------------------------------------------------------|-------------|-----------------------------------------|
| Licence No. AC0000850590 2024                                                       | DATE        | 06/09/2024                              |
| Matt Townsend<br>Director of Highways<br>and Transport                              | DRAWING No. | S-24-25(1)/RV1                          |
|                                                                                     | DRAWN BY    | CGL                                     |
| P.O. Box 100, County Hall,<br>PRESTON PR1 0LD                                       |             | Scale with care as distortion may occur |