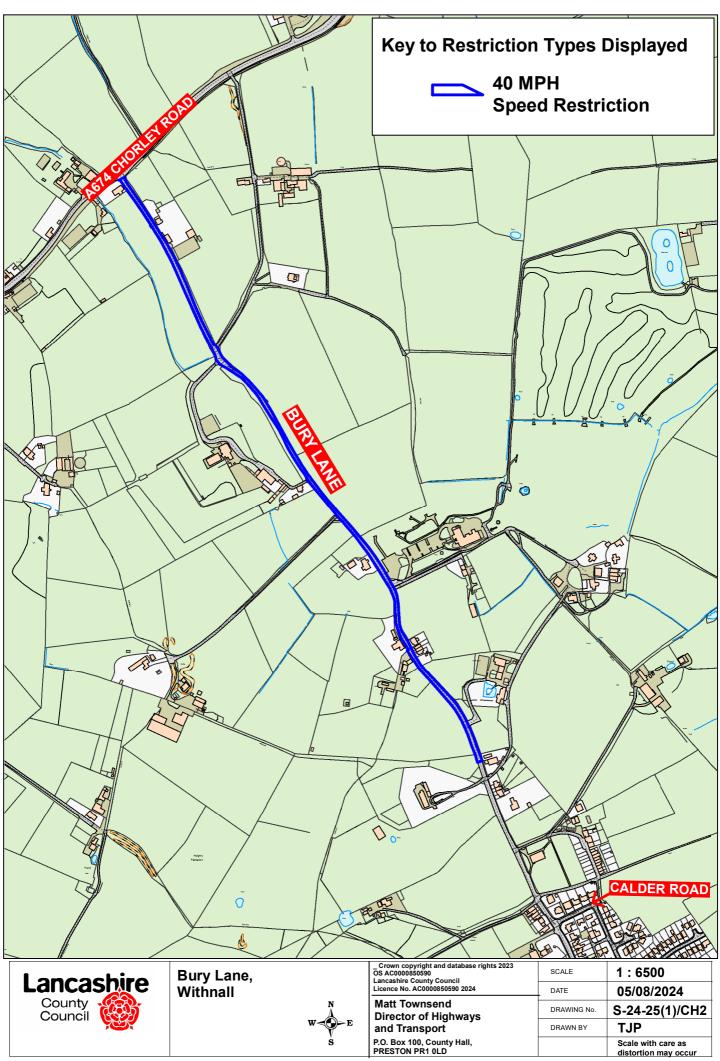

ire County Council<br>Licence No. AC0000850590 2024 |
|------------------------------------------------------------|
| Matt Townsend                                              |
| Director of Highways                                       |
| and Transport                                              |
| DOD 400 0 4 11 11                                          |

P.O. Box 100, County Hall, PRESTON PR1 0LD

|                  | DATE        | 05/08/2024                              |
|------------------|-------------|-----------------------------------------|
|                  | DRAWING No. | S-24-25(1)/CH1                          |
| W≪ <b>N</b><br>E | DRAWN BY    | TJP                                     |
| " V S            |             | Scale with care as distortion may occur |











Altham Lane, Altham



| _Crown copyright and database rights 2023 OS AC0000850590 Lancashire County Council | SCALE       | 1:9000                                  |  |
|-------------------------------------------------------------------------------------|-------------|-----------------------------------------|--|
| Licence No. AC0000850590 2024                                                       | DATE        | 06/09/2024                              |  |
| Matt Townsend<br>Director of Highways<br>and Transport                              | DRAWING No. | S-24-25(1)/HY2                          |  |
|                                                                                     | DRAWN BY    | CGL                                     |  |
| P.O. Box 100, County Hall,<br>