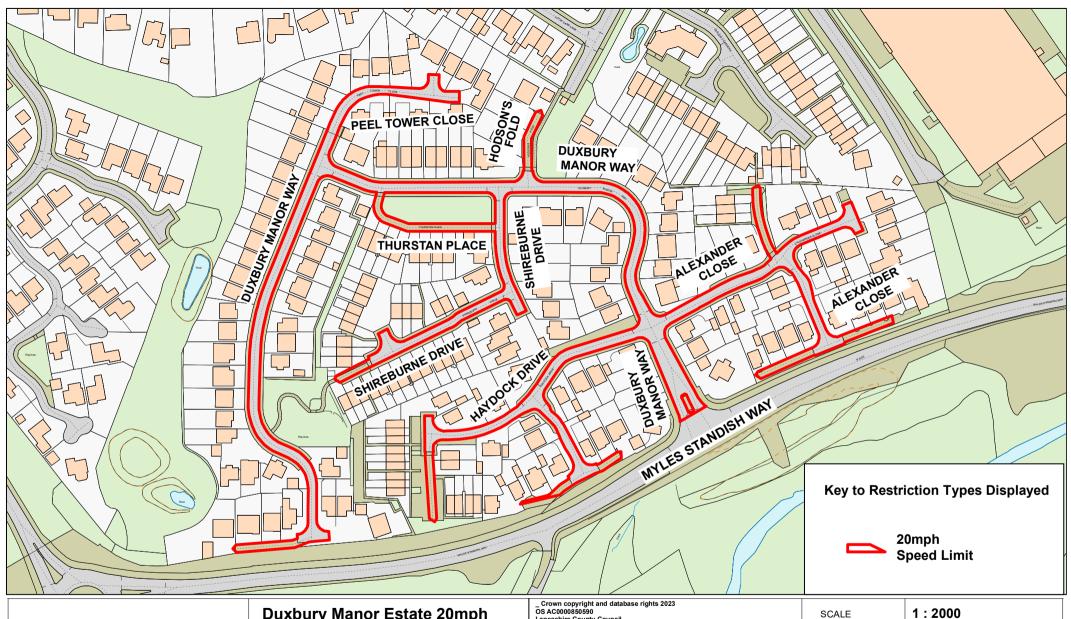

## **Duxbury Manor Estate 20mph**

Duxbury Manor Way, Alexander Close, Haydock Drive, Hodson's Fold, Peel Tower Close, Shireburne Drive, Thurstan Place Chorley

| Lancashire County Council<br>Licence No. AC0000850590 2024 |
|------------------------------------------------------------|
| Matt Townsend                                              |
| Director of Highways                                       |
| and Transport                                              |
| DOD 400 0 4 11 11                                          |

P.O. Box 100, County Hall, PRESTON PR1 0LD

|                  | DATE        | 05/08/2024                              |
|------------------|-------------|-----------------------------------------|
|                  | DRAWING No. | S-24-25(1)/CH1                          |
| W≪ <b>N</b><br>E | DRAWN BY    | TJP                                     |
| " V S            |             | Scale with care as distortion may occur |