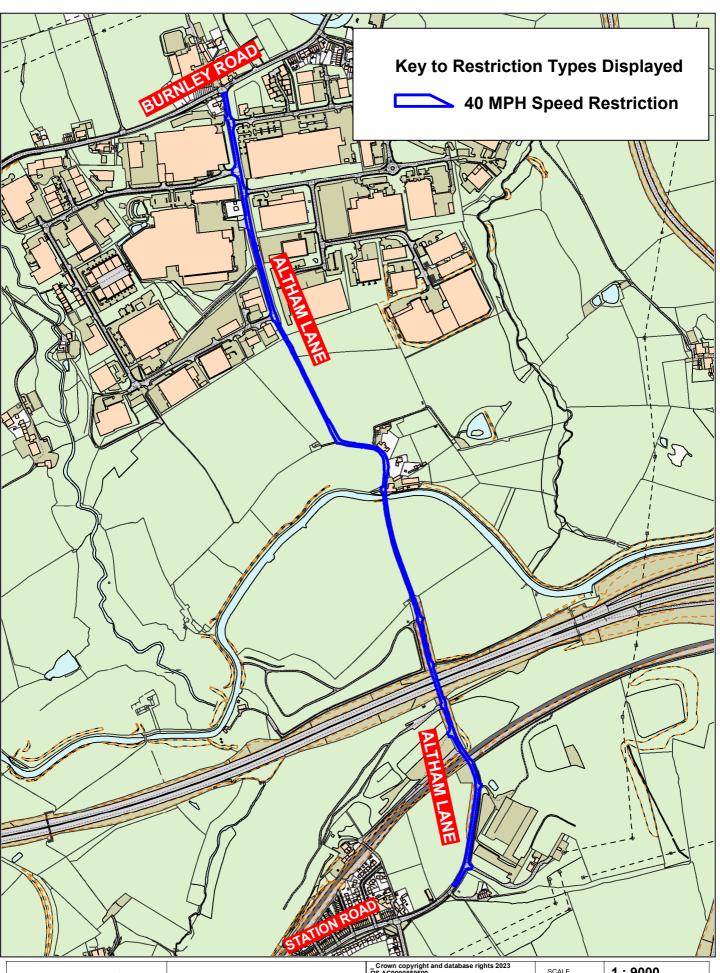

Altham Lane, Altham

| _Crown copyright and database rights 2023 OS AC0000850590 Lancashire County Council | SCALE       | 1:9000                                  |  |
|-------------------------------------------------------------------------------------|-------------|-----------------------------------------|--|
| Licence No. AC0000850590 2024                                                       | DATE        | 06/09/2024                              |  |
| Matt Townsend<br>Director of Highways<br>and Transport                              | DRAWING No. | S-24-25(1)/HY2                          |  |
|                                                                                     | DRAWN BY    | CGL                                     |  |
| P.O. Box 100, County Hall,<br>PRESTON PR1 0LD                                       |             | Scale with care as distortion may occur |  |