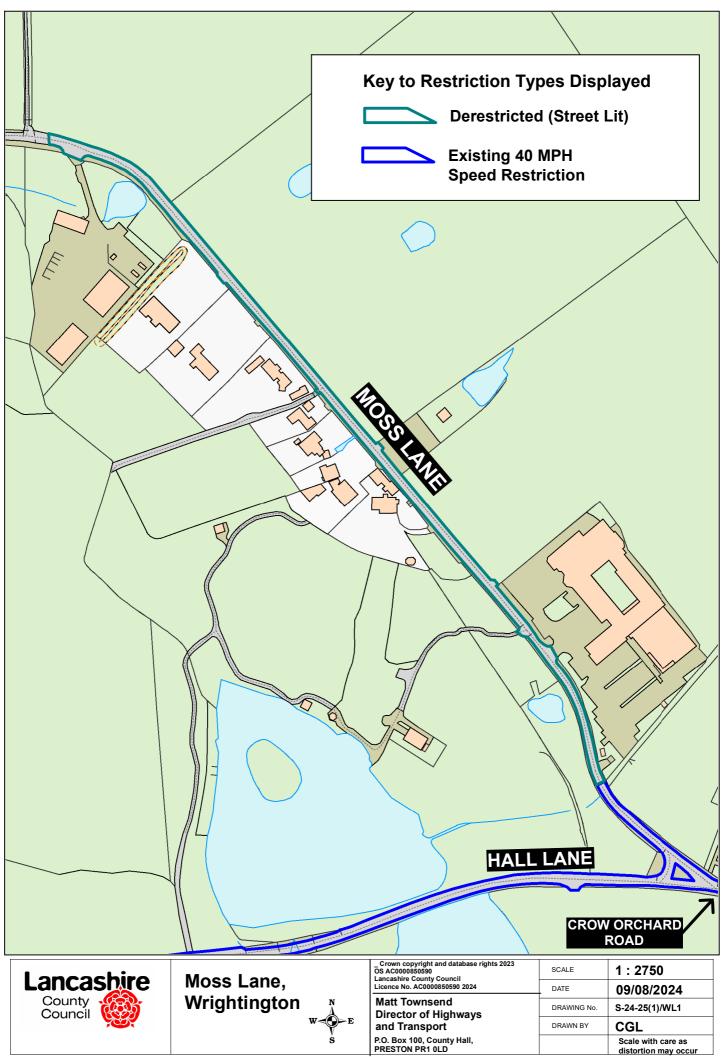

ington



| Lancashire County Council<br>Licence No. AC0000850590 2024 |  |
|------------------------------------------------------------|--|
| Matt Townsend                                              |  |
| Director of Highways                                       |  |
| and Transport                                              |  |
| DO D 400 O                                                 |  |

P.O. Box 100, County Hall, PRESTON PR1 0LD

| SCALE       | 1:2000                                  |
|-------------|-----------------------------------------|
| DATE        | 06/09/2024                              |
| DRAWING No. | S-24-25(1)/SR1                          |
| DRAWN BY    | CGL                                     |
|             | Scale with care as distortion may occur |