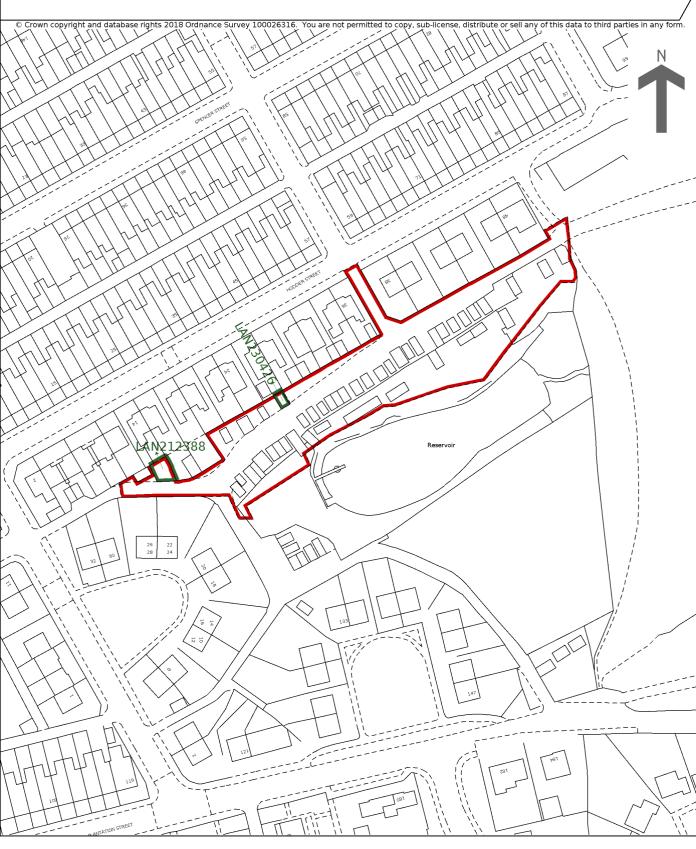

This title is dealt with by the HM Land Registry, Fylde Office .

HM Land Registry Official copy of title plan

Title number LAN180441
Ordnance Survey map reference SD7628NE
Scale 1:1250 enlarged from 1:2500
Administrative area Lancashire: Hyndburn