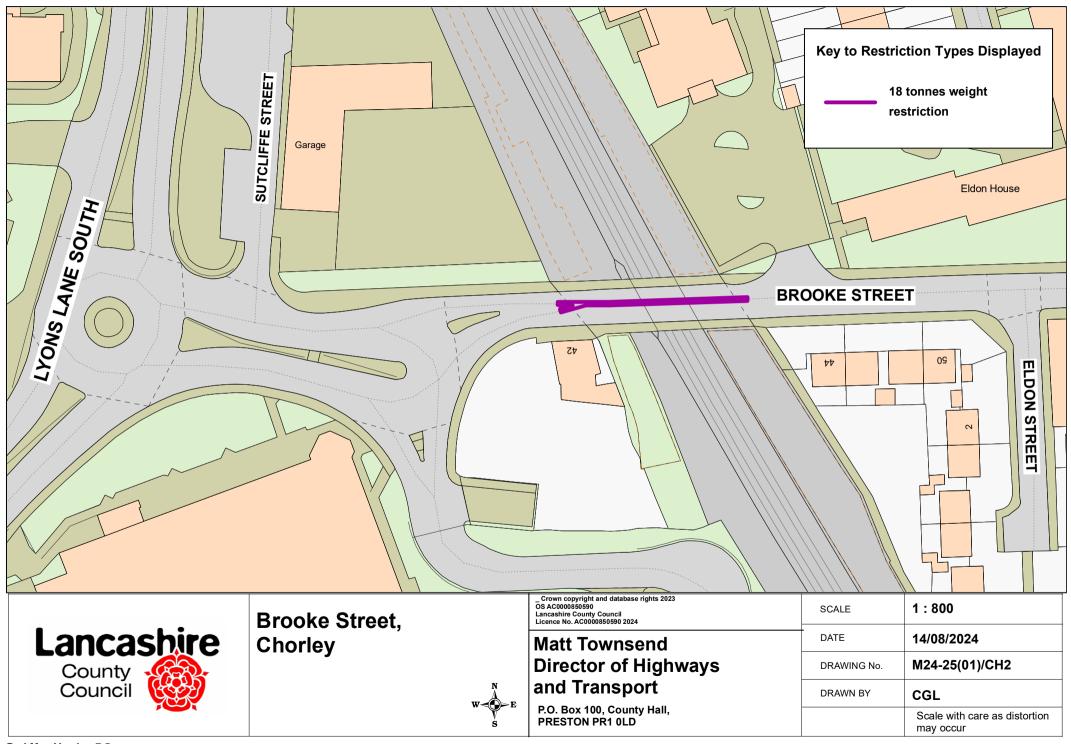

Back 13-27 Bacup Street, Rawtenstall



| Lancashire County Council<br>Licence No. AC0000850590 2024 |          |
|------------------------------------------------------------|----------|
| Matt Townsend                                              |          |
| Director of Highways                                       | <b>;</b> |
| and Transport                                              |          |
| P.O. Box 100, County Hall,                                 |          |

PRESTON PR1 0LD

| SCALE       | 1:500                                   |
|-------------|-----------------------------------------|
| DATE        | 13/08/2024                              |
| DRAWING No. | M24-25(01)/RO1                          |
| DRAWN BY    | CGL                                     |