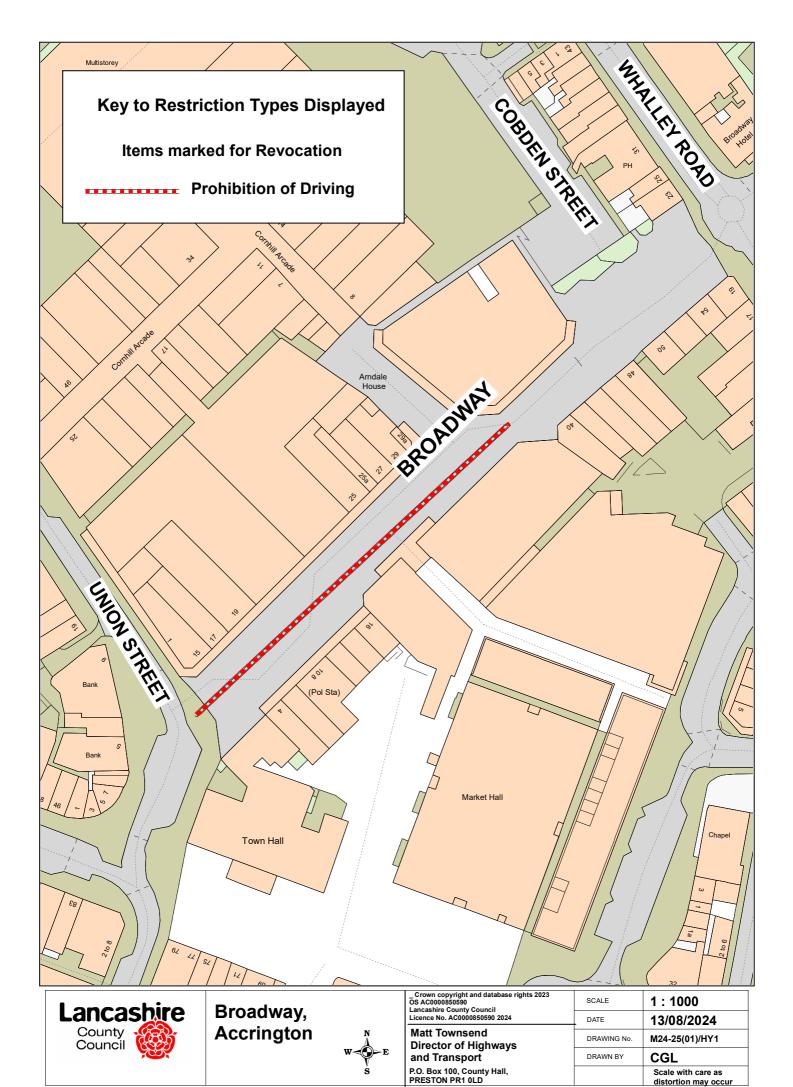

Back 13-27 Bacup Street, Rawtenstall



| Lancashire County Council<br>Licence No. AC0000850590 2024 |          |
|------------------------------------------------------------|----------|
| Matt Townsend                                              |          |
| Director of Highways                                       | <b>;</b> |
| and Transport                                              |          |
| P.O. Box 100, County Hall,                                 |          |

PRESTON PR1 0LD

| SCALE       | 1:500                                   |
|-------------|-----------------------------------------|
| DATE        | 13/08/2024                              |
| DRAWING No. | M24-25(01)/RO1                          |
| DRAWN BY    | CGL                                     |
|