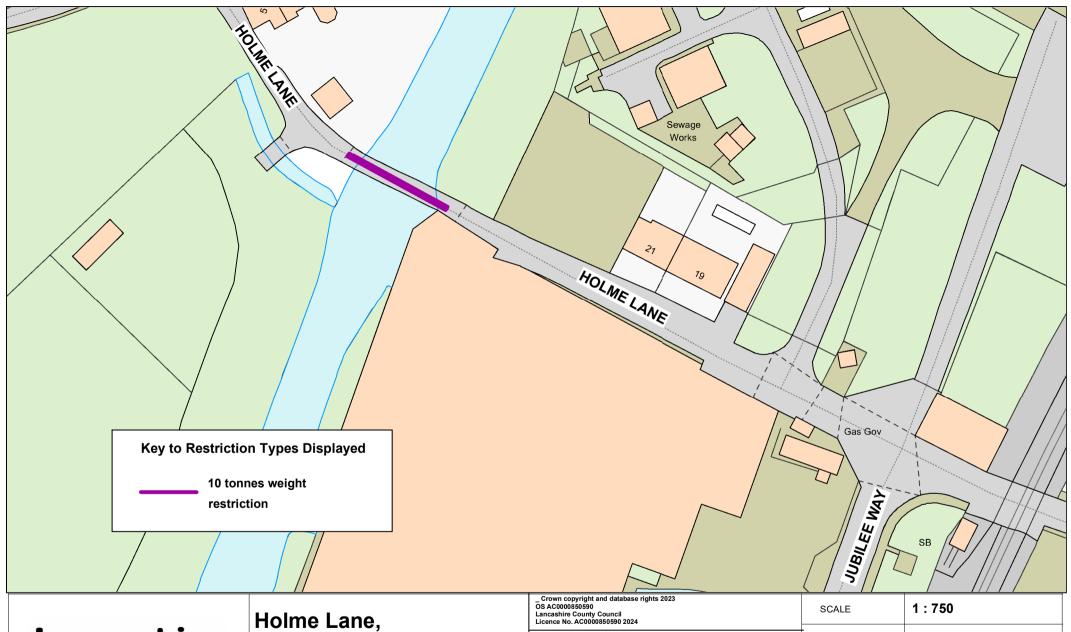

Holme Lane, Rawtenstall

| Licence No. AC0000850590 2024 |
|-------------------------------|
| Matt Townsend                 |
| <b>Director of Highways</b>   |
| and Transport                 |
|                               |

P.O. Box 100, County Hall, PRESTON PR1 0LD

| SCALE       | 1:750                                   |
|-------------|-----------------------------------------|
| DATE        | 13/08/2024                              |
| DRAWING No. | M24-25(01)/RO2                          |
| DRAWN BY    | CGL                                     |
|             | Scale with care as distortion may occur |