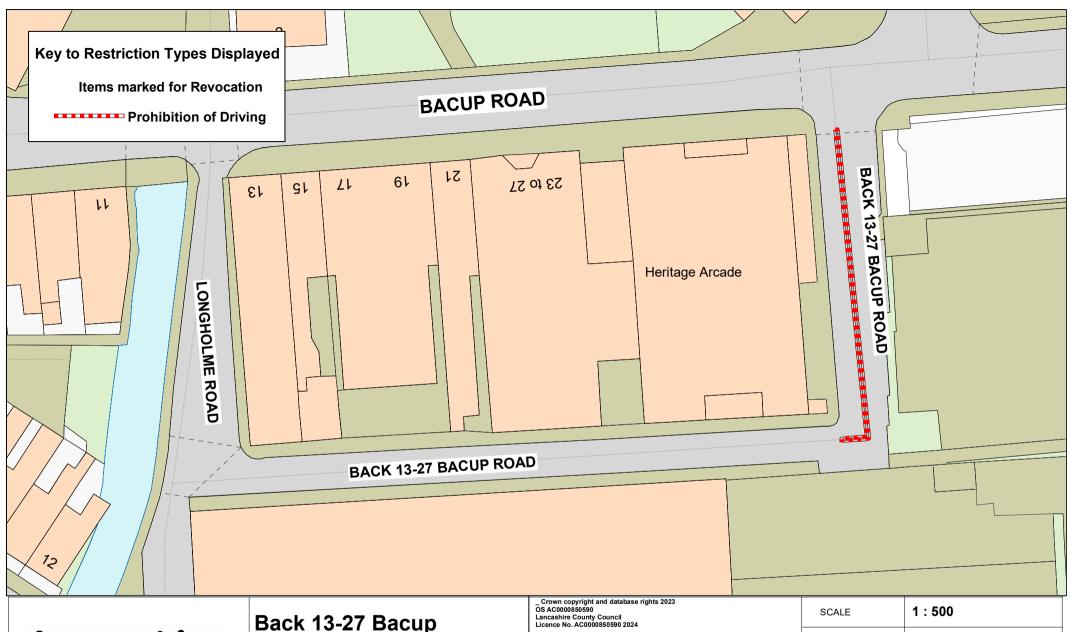

Back 13-27 Bacup Street, Rawtenstall

| Lancashire County Council<br>Licence No. AC0000850590 2024 |          |
|------------------------------------------------------------|----------|
| Matt Townsend                                              |          |
| Director of Highways                                       | <b>;</b> |
| and Transport                                              |          |
| P.O. Box 100, County Hall,                                 |          |

PRESTON PR1 0LD

| SCALE       | 1:500                                   |
|-------------|-----------------------------------------|
| DATE        | 13/08/2024                              |
| DRAWING No. | M24-25(01)/RO1                          |
| DRAWN BY    | CGL                                     |
|             | Scale with care as distortion may occur |