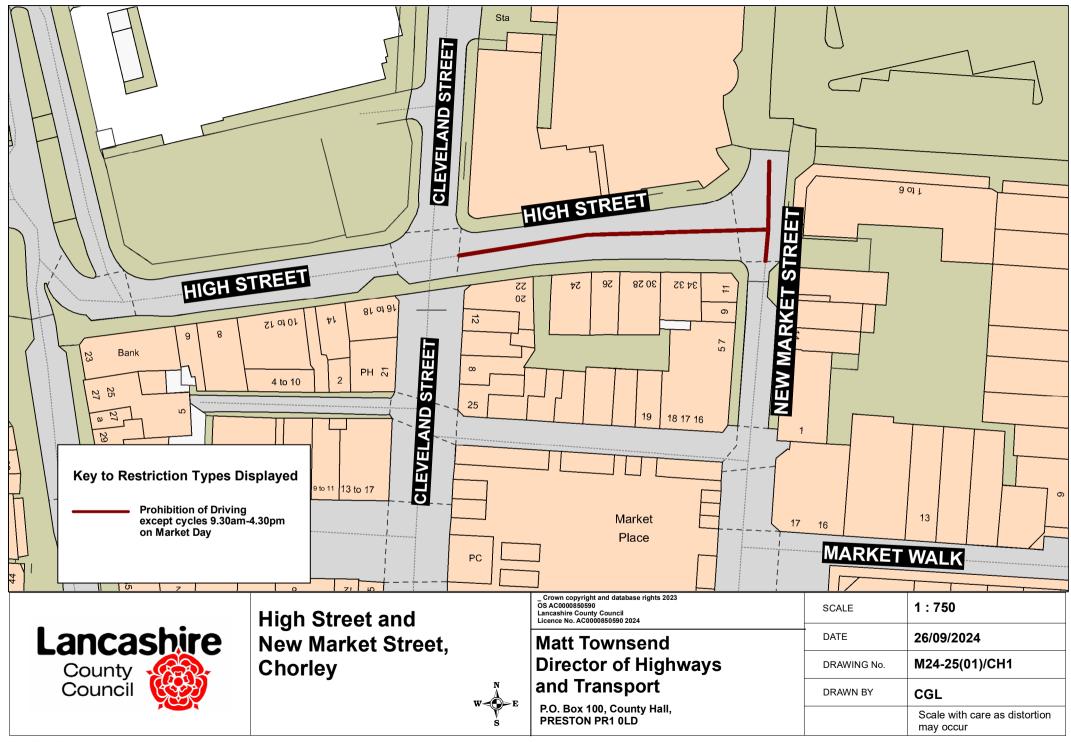

Back 13-27 Bacup Street, Rawtenstall

| Lancashire County Council<br>Licence No. AC0000850590 2024 |          |
|------------------------------------------------------------|----------|
| Matt Townsend                                              |          |
| Director of Highways                                       | <b>;</b> |
| and Transport                                              |          |
| P.O. Box 100, County Hall,                                 |          |

PRESTON PR1 0LD

| SCALE       | 1:500                                   |
|-------------|-----------------------------------------|
| DATE        | 13/08/2024                              |
| DRAWING No. | M24-25(01)/RO1                          |
| DRAWN BY    | CGL                                     |
|             | Scale with care as distortion may occur |