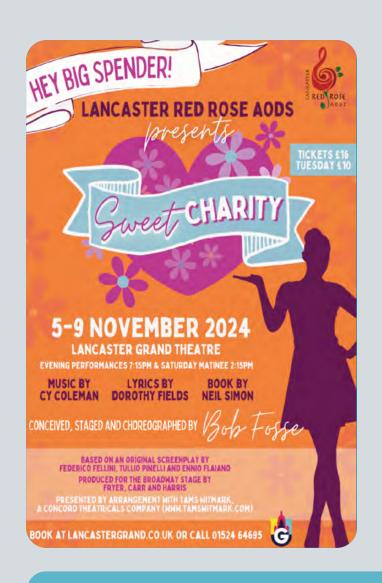

# **GRANGE DRAMA**

Grange Drama present an amateur production of:

# **ONE MAN, TWO GUVNORS**

By Richard Bean
Based on The Servant of Two Masters by Carlo Goldoni
With songs by Grant Olding
at Victoria Hall, Main St.
Grange over Sands
Cumbria LA11 6DP

Evening Performances at 7.30 pm Thursday 31 October 2024 Friday 1 November 2024 Saturday 2 November 2024 Matinee Performance at 2.00pm Sunday 3 November 2024

Online Booking: Opens Tuesday 1 October 2024 on www.grange-drama.org.uk