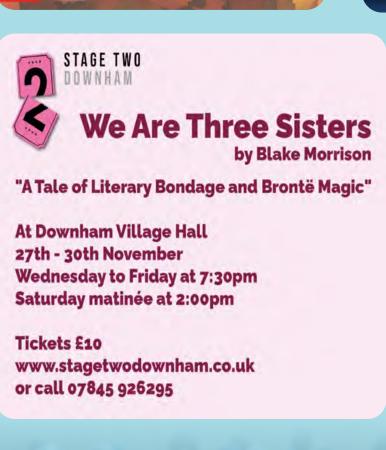

the New World)





# The Haunting

13-16 November 2024 at 7.30pm

Venue: Preston Playhouse, Market Street West, Preston, PR1 2HB.

The Haunting is a spine-chilling, traditional ghost story, with unexpected twists, turns, thrills and revelations. The play, by Hugh Janes has been adapted from several original ghost stories written by Charles Dickens.

It tells the story of a young book dealer, employed to catalogue a library of rare books. A series of strange and unexplained events conspire to keep him from his work. His employer, however, is sceptical about the strange phenomena the book dealer is experiencing, but assists him to discover the source of the terrifying events....

To book tickets:

www.prestonplayhouse.co.uk

An amateur production by arrangement with Nick Hern Books.













With Todmorden Orchestra at Todmorden Town Hall

Saturday 30th November 7.15pm

Soloists including Marie Claire Breen (soprano), Sarah Winn (mezzo) and Terence Ayebade (bass).

Tickets: £14 (no concessions)
FREE for young people
(under 18/in full-time education).
Website:

https://todmordenchoral.org/

# **Haffner Orchestra**

**Conductor Alex Robinson** 

Saturday 30th November 7.30pm

Soloists: Daniella Sicari (Norina)
Jack Dolan (Ernesto)
Simon Wallfisch (Malatesta)
Alex Jones (Don Pasquale)
Henry Page (Carlino)
Leader: Julian Cann
Choir: Furness Bach choir members
Donizetti: Don Pasquale
(concert performance)

Adults: £17
18 and under: Free
Students and benefits claimants: £6

Essential carers of the disabled are free (essential carers, people with disabilities and special requir