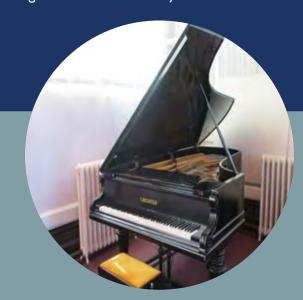

# Grand Times!

Have you ever had a yearning to play piano but never had the opportunity to unleash your inner musician?

Maybe Lancashire Libraries can help!

Did you know, there are two Grand pianos in our libraries? One can be found at Clitheroe Library and the other is located at Accrington Library, with both available for public use.

Who knows, the Library Service could be the key to unlocking your inner pianist!

Arriving at **Clitheroe Library** in 1990, the piano has been a mainstay within the library since then and remains very popular with our customers. It is a regular feature of the library to hear a variety of music, from Ragtime to Debussy, being played as people come to enjoy the experience of playing on a Bechstein piano.