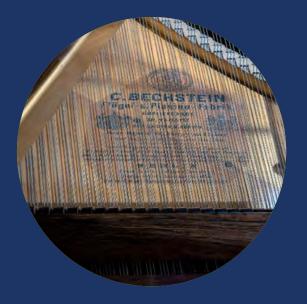

Who knows, the Library Service could be the key to unlocking your inner pianist!

Arriving at **Clitheroe Library** in 1990, the piano has been a mainstay within the library since then and remains very popular with our customers. It is a regular feature of the library to hear a variety of music, from Ragtime to Debussy, being played as people come to enjoy the experience of playing on a Bechstein piano.

The Bechstein piano at Clitheroe Library

Maya Angelou said "Music was my refuge. I could crawl into the space between the notes and curl my back to loneliness." And this has never been more obvious than when Ukranian refugees began to arrive in Clitheroe.