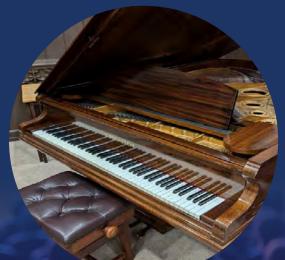

The Bechstein piano at Clitheroe Library

Maya Angelou said "Music was my refuge. I could crawl into the space between the notes and curl my back to loneliness." And this has never been more obvious than when Ukranian refugees began to arrive in Clitheroe.

You can email us at Clitheroe.Library@lancashire.gov.uk

Rebecca, Paul & Chris, Clitheroe Library

The piano in the Lecture Hall at Accrington Library

The other gem to bring to your attention, is the Bechstein grand piano at **Accrington Library**, which you will find in the Lecture Hall.