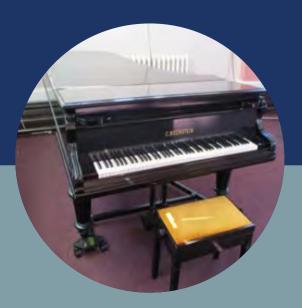

You can email us at Clitheroe.Library@lancashire.gov.uk

Rebecca, Paul & Chris, Clitheroe Library

The piano in the Lecture Hall at Accrington Library

The other gem to bring to your attention, is the Bechstein grand piano at **Accrington Library**, which you will find in the Lecture Hall.

This beautiful piano was completely refurbished in 2003 and at 124 years old, it is older than the library itself, which opened in 1908.

To mark the completion of the refurbishment, a celebrated pianist, who had been based in East Lancashire for many years, returned to give a piano recital to an audience of dignitaries and local music lovers.