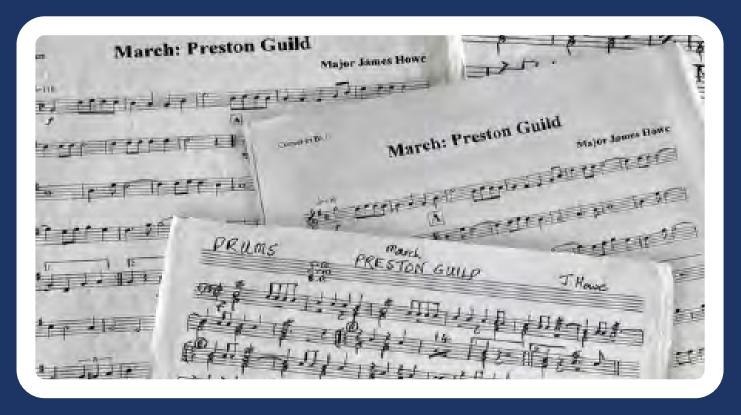

# THE PRESTON GUILD MARCH 50 Objects

"Preston Guild" is a march that commemorates the Guild celebrations. It was first performed in the Guild Hall under the direction of its composer Major J. Howe MBE.

This march for brass band, is a celebration of Lancashire's proud history as one of the heartlands of the brass band movement. It

was performed by the Longridge Band which was formed in 1845 and is one of the oldest brass bands in the world. Typically linked to Lancashire's industrial past and often representing workplaces, brass bands rose to prominence during the 19th and 20th centuries. There are still over twenty active brass bands in towns and villages across Lancashire, performing concerts, at competitions, and in celebrations at the heart of their communities.

The 'Preston Guild' march is on display at Lostock Hall Library and can be listened to until 18th October 2024.