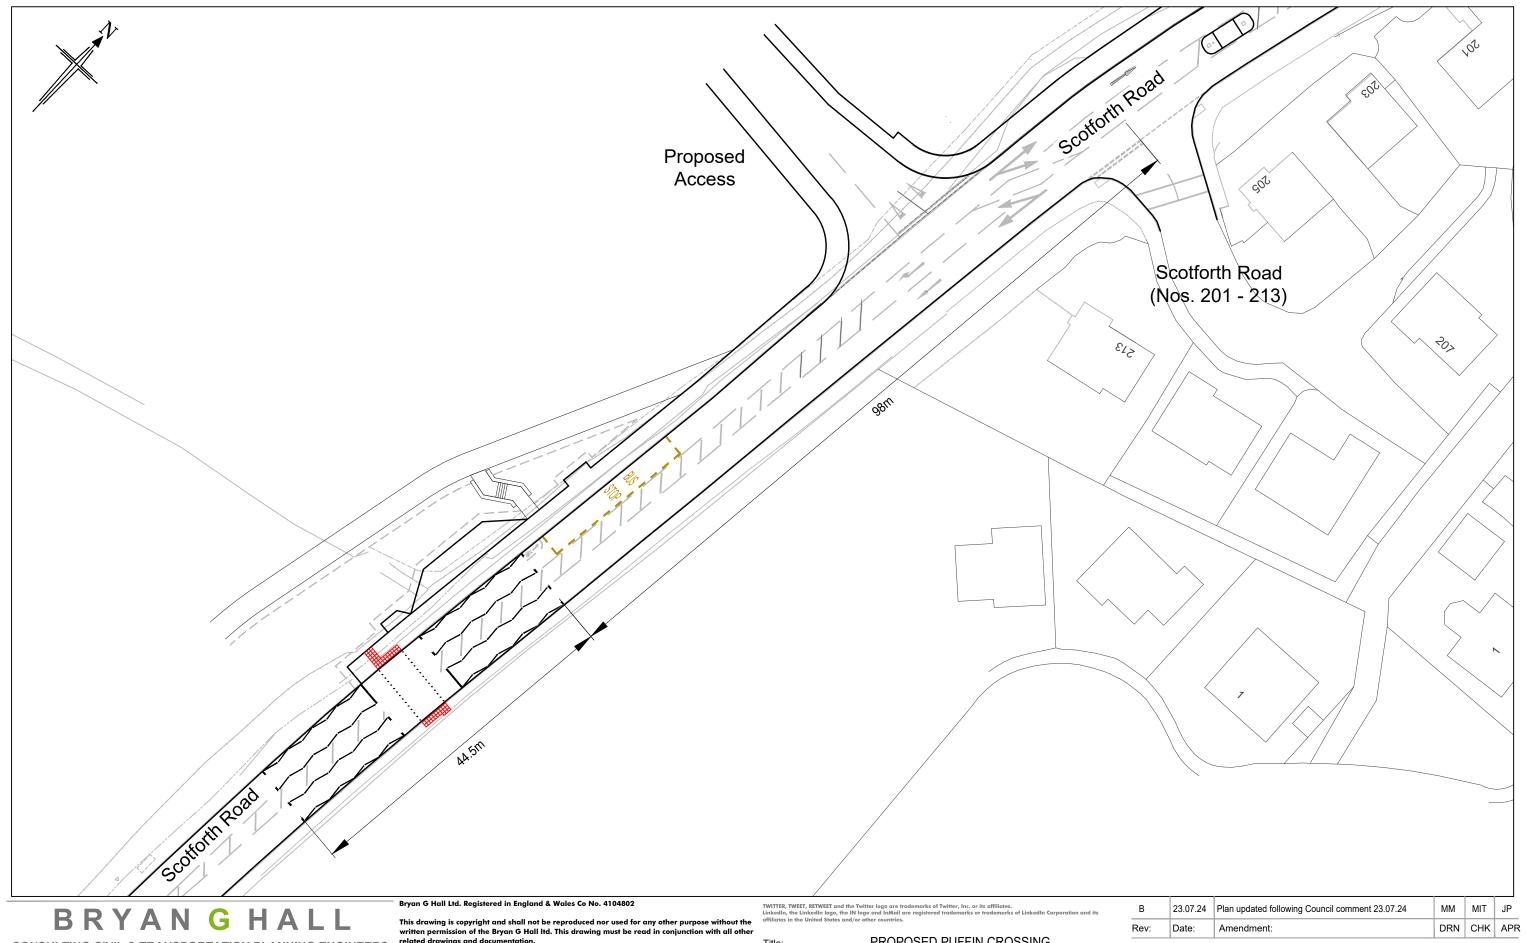

PROPOSED PUFFIN CROSSING ADVERTISEMENT PLAN

FOR INFORMATION

Client: NORTHSTONE HOMES

Project:

SCOTFORTH ROAD, LANCASTER

21/469/SKH/013 Revision: B Drawn: CT Chkd: MT Appvd: BR Size: A3 - 420 x 297 21-469 Date: 20.06.24