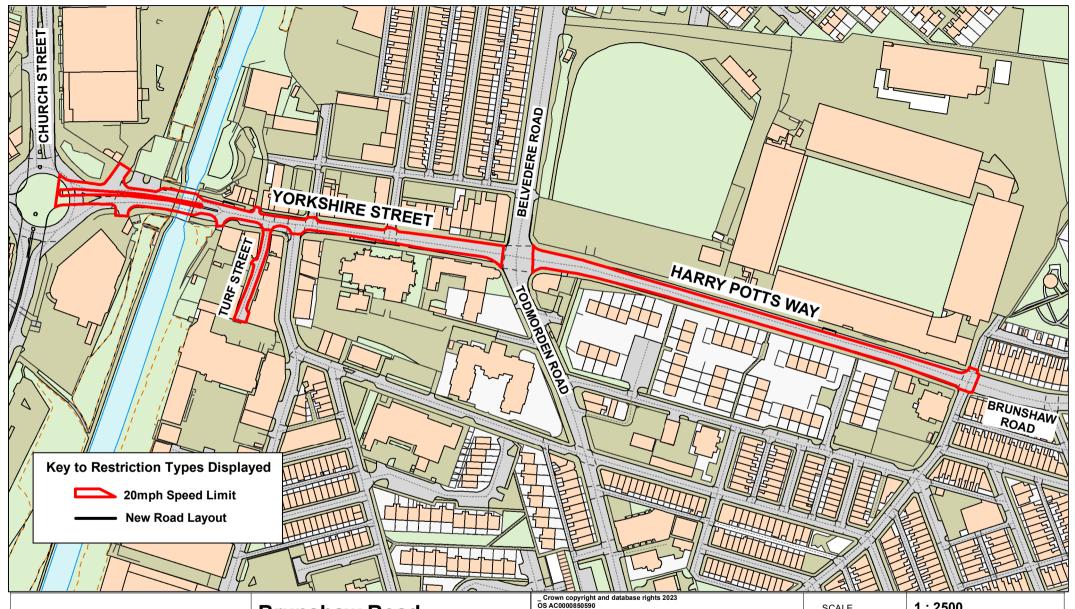

**Brunshaw Road,** Harry Potts Way, **Turf Street and** Yorkshire Street, **Burnley** 

| Lancashire County Council<br>Licence No. AC0000850590 2024 |  |  |
|------------------------------------------------------------|--|--|
| Matt Townsend                                              |  |  |
| Director of Highways                                       |  |  |
| and Transport                                              |  |  |
| P.O. Box 100, County Hall,                                 |  |  |