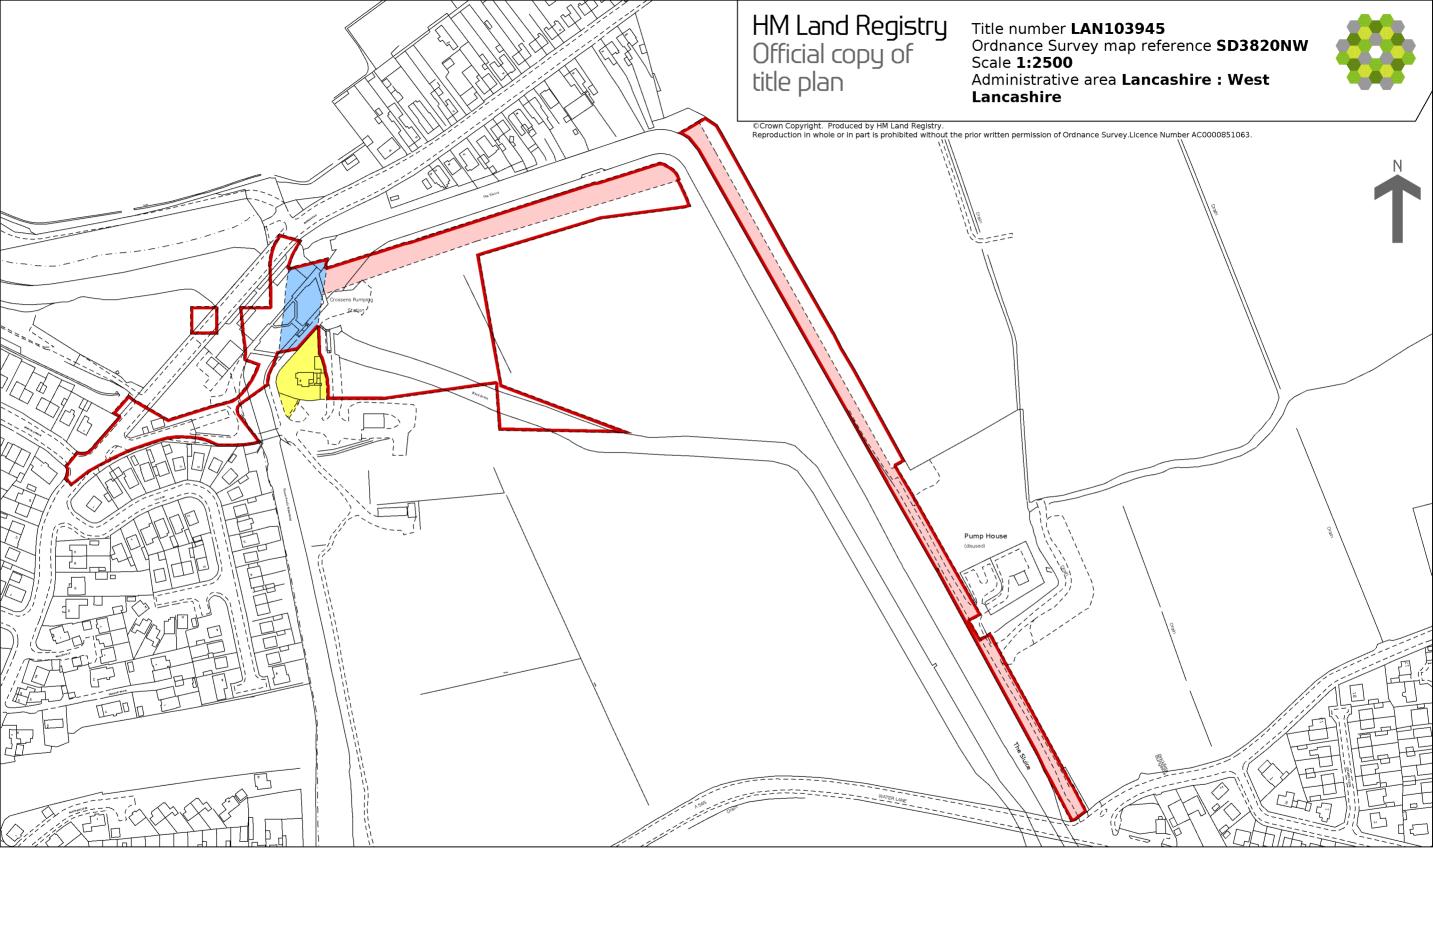

This official copy was delivered electronically and when printed will not be to scale. You can obtain a paper official copy by ordering one from HM Land Registry.

This official copy is issued on 09 May 2024 shows the state of this title plan on 09 May 2024 at 14:40:47. It is admissible in evidence to the same extent as the original (s.67 Land Registration Act 2002). This title plan shows the general position, not the exact line, of the boundaries. It may be subject to distortions in scale. Measurements scaled from this plan may not match measurements between the same points on the ground. This title is dealt with by the HM Land Registry, Fylde Office.