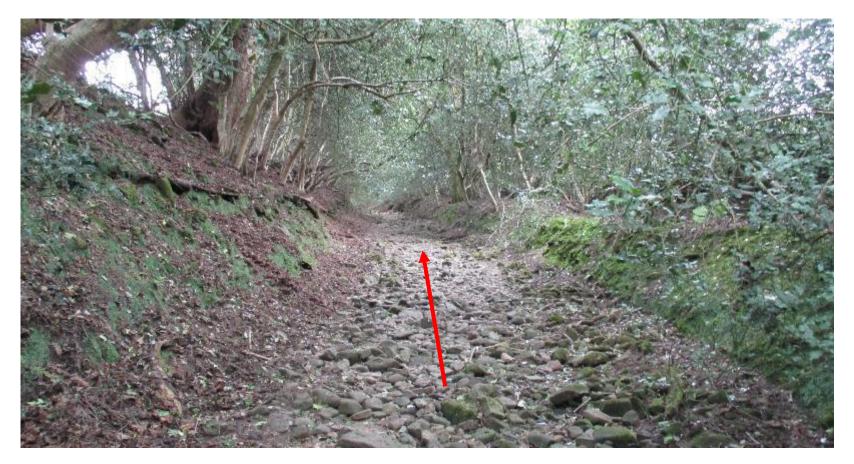

Wildlife and Countryside Act 1981 Addition of public bridleway from Reedymoor Lane to the junction of Whitemoor Road and Standing Stone Lane, Foulridge, Pendle

# 804-478

# Photographs taken May 2017



## Point A







#### Point A



# From point **A**









## Approaching point **B**





# Point **B**





# Point C





# From point $\boldsymbol{C}$













Between point  ${\boldsymbol{\mathsf{C}}}$  and point  ${\boldsymbol{\mathsf{D}}}$ 













#### Point **D**





#### From point **D**









## Approaching point **E**





# Point **E**

















## $\mathsf{Point}\; \mathbf{F}$















## Footpath 9 leading from the route at point **G**























# Approaching point ${\bf H}$





## Point **H**

























## Approaching point I





## Point I





# Point I