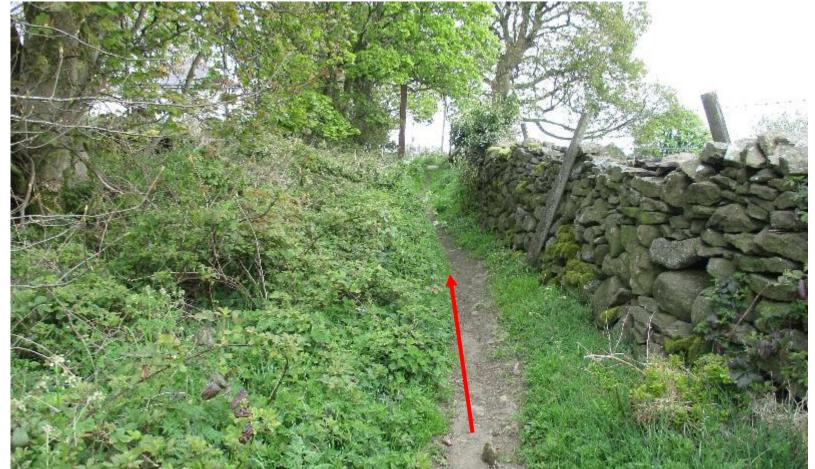

Wildlife and Countryside Act 1981 Addition of public bridleway from Reedymoor Lane to the junction of Whitemoor Road and Standing Stone Lane, Foulridge, Pendle

# 804-478

# Photographs taken May 2017



## Point A







#### Point A



# From point **A**









## Approaching point **B**





# Point **B**





# Point C





# From point $\boldsymbol{C}$













Between point  ${\boldsymbol{\mathsf{C}}}$  and point  ${\boldsymbol{\mathsf{D}}}$ 













#### Point **D**





#### From point **D**









## Approaching point **E**





# Point **E**

















## $\mathsf{Point}\; \mathbf{F}$















## Footpath 9 leading from the route at point **G**























# Approaching point ${\bf H}$





## Point **H**

























## Approaching point I





## Point I





# Point I