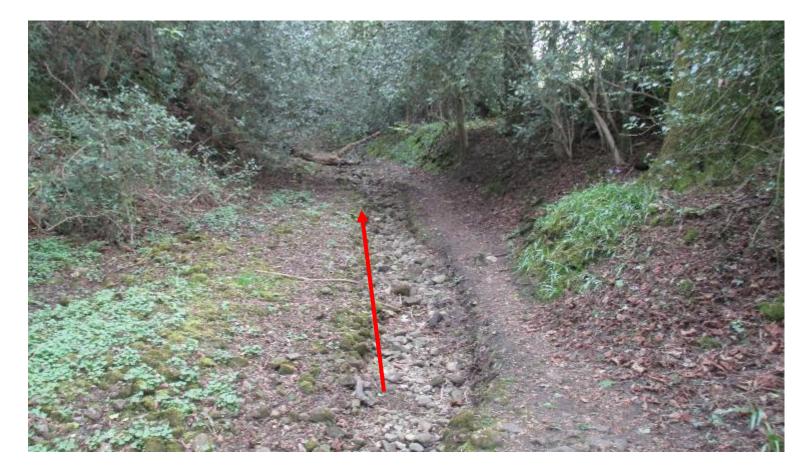

# From point $\boldsymbol{C}$

Between point  ${\boldsymbol{\mathsf{C}}}$  and point  ${\boldsymbol{\mathsf{D}}}$ 

#### Point **D**