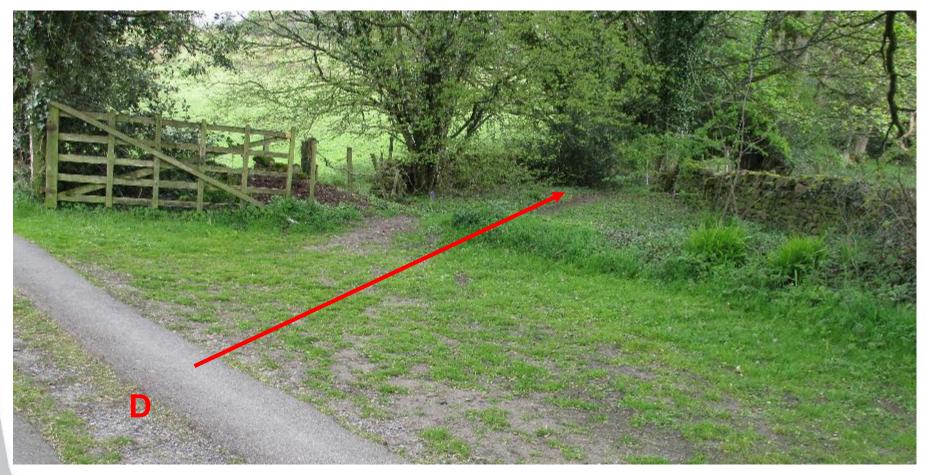

Wildlife and Countryside Act 1981 Addition of public bridleway from Reedymoor Lane to the junction of Whitemoor Road and Standing Stone Lane, Foulridge, Pendle

# 804-478

# Photographs taken May 2017



## Point A







#### Point A



# From point **A**









## Approaching point **B**





# Point **B**





# Point C





# From point $\boldsymbol{C}$













Between point  ${\boldsymbol{\mathsf{C}}}$  and point  ${\boldsymbol{\mathsf{D}}}$ 













#### Point **D**





#### From point **D**









## Approaching point **E**





# Point **E**

















## $\mathsf{Point}\; \mathbf{F}$















## Footpath 9 leading from the route at point **G**























# Approaching point ${\bf H}$





## Point **H**

























## Approaching point I





## Point I





# Point I