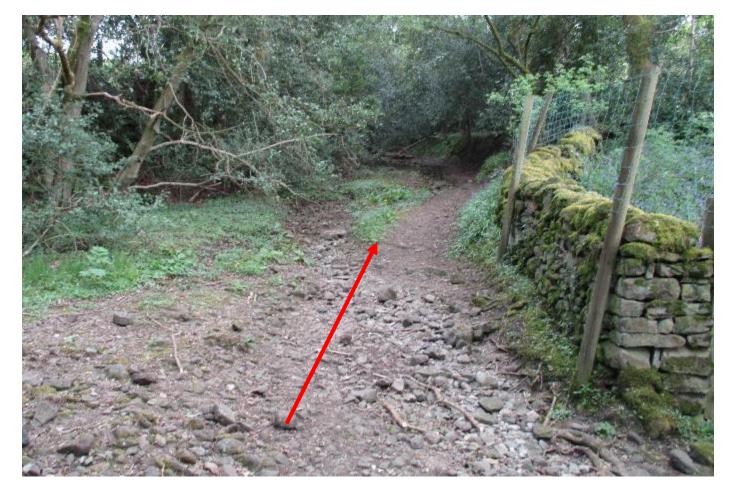

# From point $\boldsymbol{C}$

Between point  ${\boldsymbol{\mathsf{C}}}$  and point  ${\boldsymbol{\mathsf{D}}}$ 