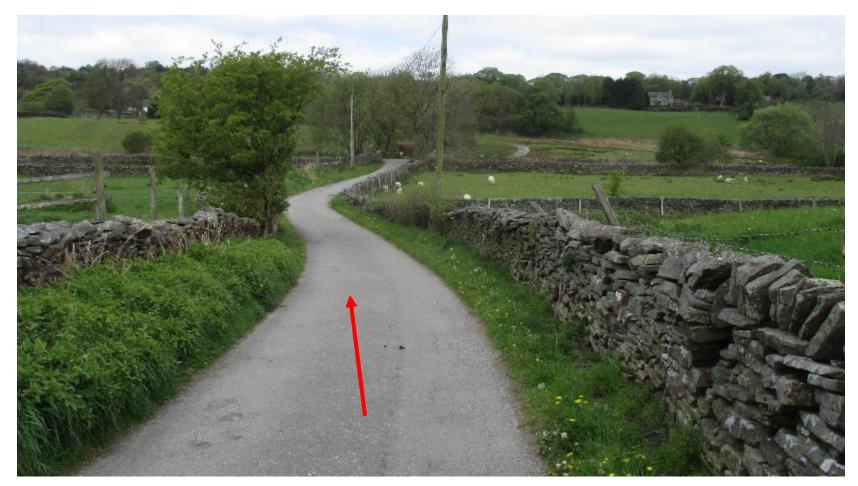

Wildlife and Countryside Act 1981 Addition of public bridleway from Reedymoor Lane to the junction of Whitemoor Road and Standing Stone Lane, Foulridge, Pendle

# 804-478

# Photographs taken May 2017



## Point A







#### Point A



# From point **A**









## Approaching point **B**





# Point **B**





# Point C





# From point $\boldsymbol{C}$













Between point  ${\boldsymbol{\mathsf{C}}}$  and point  ${\boldsymbol{\mathsf{D}}}$ 













#### Point **D**





#### From point **D**









## Approaching point **E**





# Point **E**

















## $\mathsf{Point}\; \mathbf{F}$















## Footpath 9 leading from the route at point **G**























# Approaching point ${\bf H}$





## Point **H**

























## Approaching point I





## Point I





# Point I