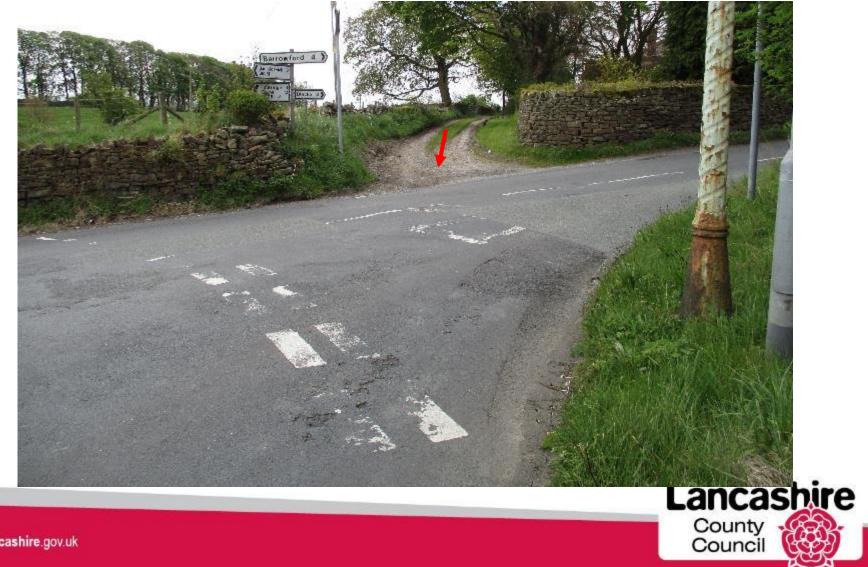

n of public bridleway from Reedymoor Lane to the junction of Whitemoor Road and Standing Stone Lane, Foulridge, Pendle

# 804-478

# Photographs taken May 2017



## Point A







#### Point A



# From point **A**









## Approaching point **B**





# Point **B**





# Point C





# From point $\boldsymbol{C}$













Between point  ${\boldsymbol{\mathsf{C}}}$  and point  ${\boldsymbol{\mathsf{D}}}$ 













#### Point **D**





#### From point **D**









## Approaching point **E**





# Point **E**

















## $\mathsf{Point}\; \mathbf{F}$















## Footpath 9 leading from the route at point **G**























# Approaching point ${\bf H}$





## Point **H**

























## Approaching point I





## Point I





# Point I