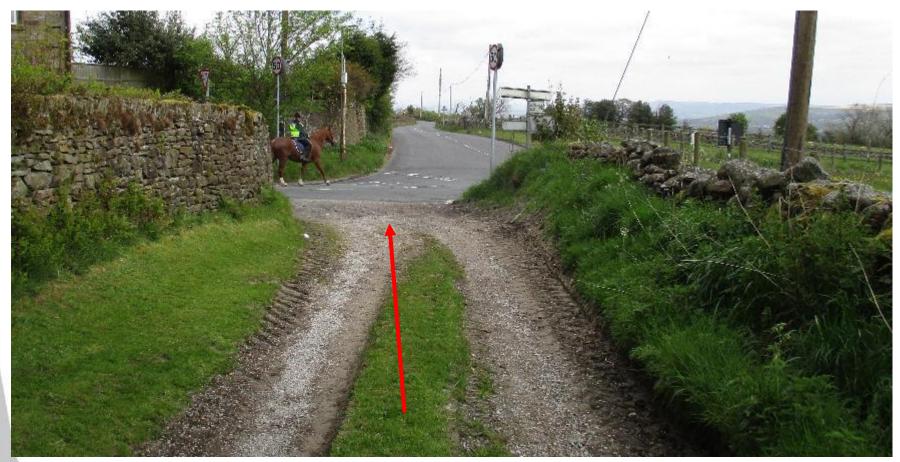

# From point $\boldsymbol{C}$

Between point  ${\boldsymbol{\mathsf{C}}}$  and point  ${\boldsymbol{\mathsf{D}}}$ 