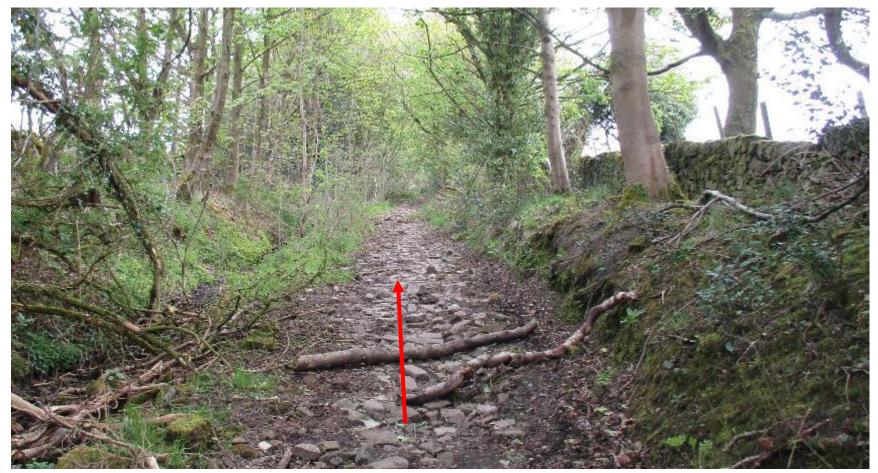

Wildlife and Countryside Act 1981 Addition of public bridleway from Reedymoor Lane to the junction of Whitemoor Road and Standing Stone Lane, Foulridge, Pendle

# 804-478

# Photographs taken May 2017



## Point A







#### Point A



# From point **A**









## Approaching point **B**





# Point **B**





# Point C





# From point $\boldsymbol{C}$













Between point  ${\boldsymbol{\mathsf{C}}}$  and point  ${\boldsymbol{\mathsf{D}}}$ 













#### Point **D**





#### From point **D**









## Approaching point **E**





# Point **E**

















## $\mathsf{Point}\; \mathbf{F}$















## Footpath 9 leading from the route at point **G**























# Approaching point ${\bf H}$





## Point **H**

























## Approaching point I





## Point I





# Point I