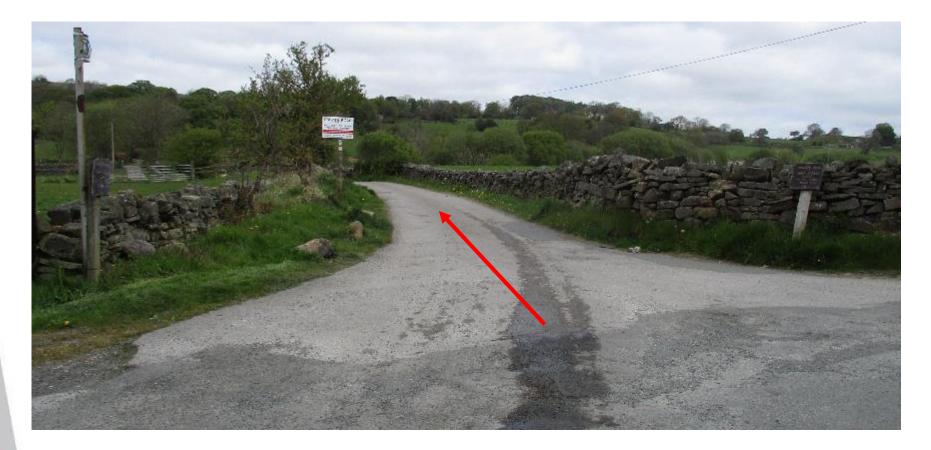

Wildlife and Countryside Act 1981 Addition of public bridleway from Reedymoor Lane to the junction of Whitemoor Road and Standing Stone Lane, Foulridge, Pendle

# 804-478

# Photographs taken May 2017



## Point A







#### Point A



# From point **A**









## Approaching point **B**





# Point **B**





# Point C





# From point $\boldsymbol{C}$













Between point  ${\boldsymbol{\mathsf{C}}}$  and point  ${\boldsymbol{\mathsf{D}}}$ 













#### Point **D**





#### From point **D**









## Approaching point **E**





# Point **E**

















## $\mathsf{Point}\; \mathbf{F}$















## Footpath 9 leading from the route at point **G**























# Approaching point ${\bf H}$





## Point **H**

























## Approaching point I





## Point I





# Point I