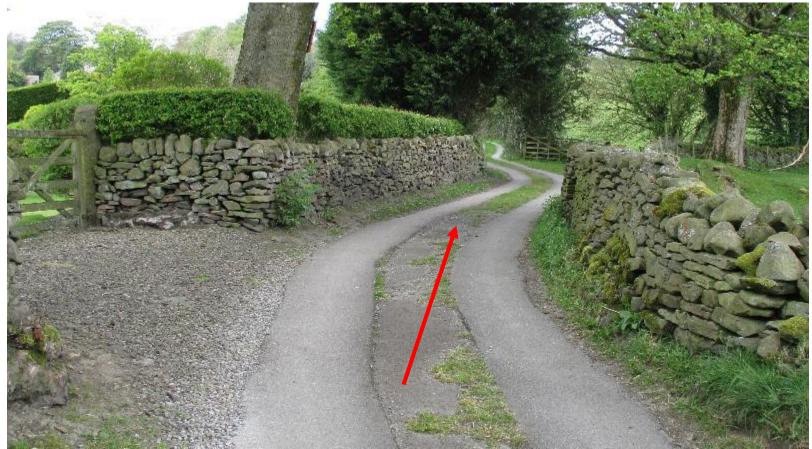

Wildlife and Countryside Act 1981 Addition of public bridleway from Reedymoor Lane to the junction of Whitemoor Road and Standing Stone Lane, Foulridge, Pendle

# 804-478

# Photographs taken May 2017



## Point A







#### Point A



# From point **A**









## Approaching point **B**





# Point **B**





# Point C





# From point $\boldsymbol{C}$













Between point  ${\boldsymbol{\mathsf{C}}}$  and point  ${\boldsymbol{\mathsf{D}}}$ 













#### Point **D**





#### From point **D**









## Approaching point **E**





# Point **E**

















## $\mathsf{Point}\; \mathbf{F}$















## Footpath 9 leading from the route at point **G**























# Approaching point ${\bf H}$





## Point **H**

























## Approaching point I





## Point I





# Point I