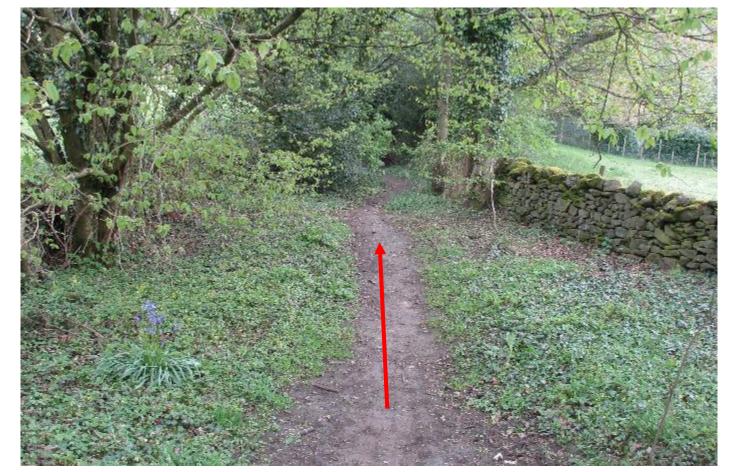

Wildlife and Countryside Act 1981 Addition of public bridleway from Reedymoor Lane to the junction of Whitemoor Road and Standing Stone Lane, Foulridge, Pendle

# 804-478

# Photographs taken May 2017



## Point A







#### Point A



# From point **A**









## Approaching point **B**





# Point **B**





# Point C





# From point $\boldsymbol{C}$













Between point  ${\boldsymbol{\mathsf{C}}}$  and point  ${\boldsymbol{\mathsf{D}}}$ 













#### Point **D**





#### From point **D**









## Approaching point **E**





# Point **E**

















## $\mathsf{Point}\; \mathbf{F}$















## Footpath 9 leading from the route at point **G**























# Approaching point ${\bf H}$





## Point **H**

























## Approaching point I





## Point I





# Point I