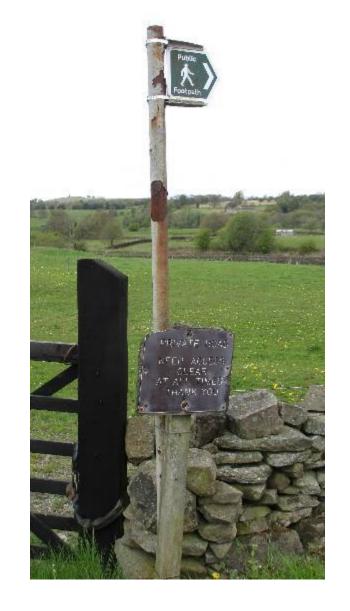

Wildlife and Countryside Act 1981 Addition of public bridleway from Reedymoor Lane to the junction of Whitemoor Road and Standing Stone Lane, Foulridge, Pendle

# 804-478

# Photographs taken May 2017



## Point A







#### Point A



# From point **A**









## Approaching point **B**





# Point **B**





# Point C





# From point $\boldsymbol{C}$













Between point  ${\boldsymbol{\mathsf{C}}}$  and point  ${\boldsymbol{\mathsf{D}}}$ 













#### Point **D**





#### From point **D**









## Approaching point **E**





# Point **E**

















## $\mathsf{Point}\; \mathbf{F}$















## Footpath 9 leading from the route at point **G**























# Approaching point ${\bf H}$





## Point **H**

























## Approaching point I





## Point I





# Point I