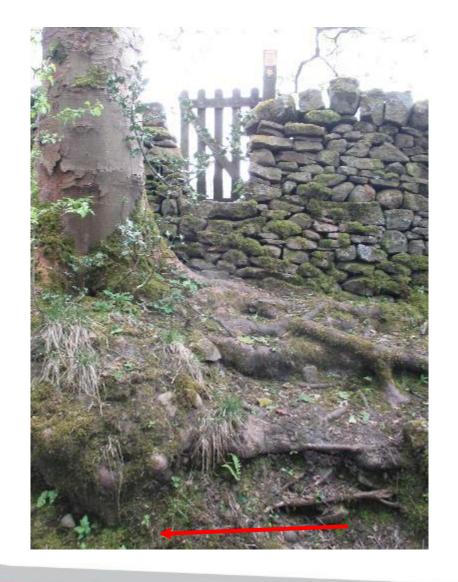

Wildlife and Countryside Act 1981 Addition of public bridleway from Reedymoor Lane to the junction of Whitemoor Road and Standing Stone Lane, Foulridge, Pendle

# 804-478

# Photographs taken May 2017



## Point A







#### Point A



# From point **A**









## Approaching point **B**





# Point **B**





# Point C





# From point $\boldsymbol{C}$













Between point  ${\boldsymbol{\mathsf{C}}}$  and point  ${\boldsymbol{\mathsf{D}}}$ 













#### Point **D**





#### From point **D**









## Approaching point **E**





# Point **E**

















## $\mathsf{Point}\; \mathbf{F}$















## Footpath 9 leading from the route at point **G**























# Approaching point ${\bf H}$





## Point **H**

























## Approaching point I





## Point I





# Point I