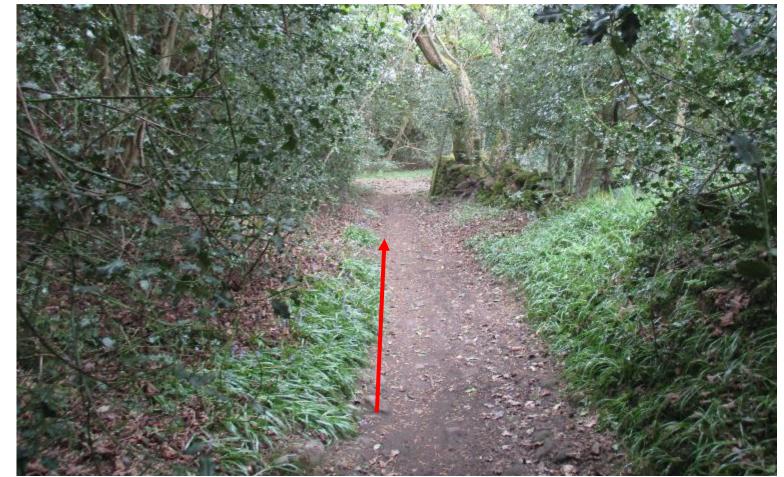

Wildlife and Countryside Act 1981 Addition of public bridleway from Reedymoor Lane to the junction of Whitemoor Road and Standing Stone Lane, Foulridge, Pendle

# 804-478

# Photographs taken May 2017



## Point A







#### Point A



# From point **A**









## Approaching point **B**





# Point **B**





# Point C





# From point $\boldsymbol{C}$













Between point  ${\boldsymbol{\mathsf{C}}}$  and point  ${\boldsymbol{\mathsf{D}}}$ 













#### Point **D**





#### From point **D**









## Approaching point **E**





# Point **E**

















## $\mathsf{Point}\; \mathbf{F}$















## Footpath 9 leading from the route at point **G**























# Approaching point ${\bf H}$





## Point **H**

























## Approaching point I





## Point I





# Point I