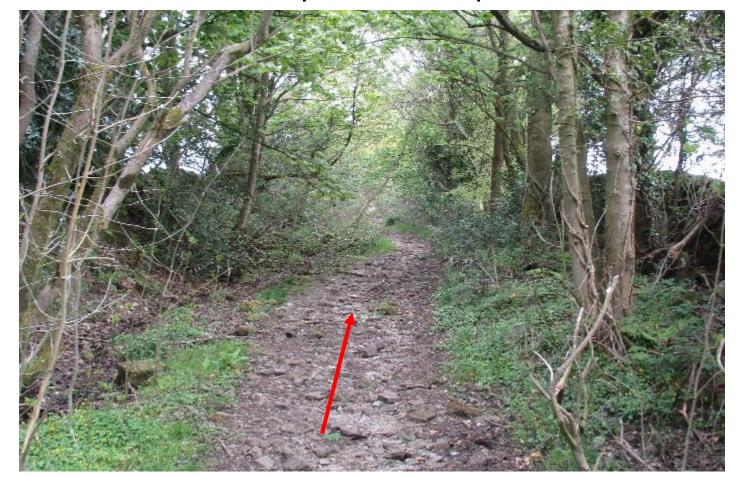

Wildlife and Countryside Act 1981 Addition of public bridleway from Reedymoor Lane to the junction of Whitemoor Road and Standing Stone Lane, Foulridge, Pendle

# 804-478

# Photographs taken May 2017



## Point A







#### Point A



# From point **A**









## Approaching point **B**





# Point **B**





# Point C





# From point $\boldsymbol{C}$













Between point  ${\boldsymbol{\mathsf{C}}}$  and point  ${\boldsymbol{\mathsf{D}}}$ 













#### Point **D**





#### From point **D**









## Approaching point **E**





# Point **E**

















## $\mathsf{Point}\; \mathbf{F}$















## Footpath 9 leading from the route at point **G**























# Approaching point ${\bf H}$





## Point **H**

























## Approaching point I





## Point I





# Point I