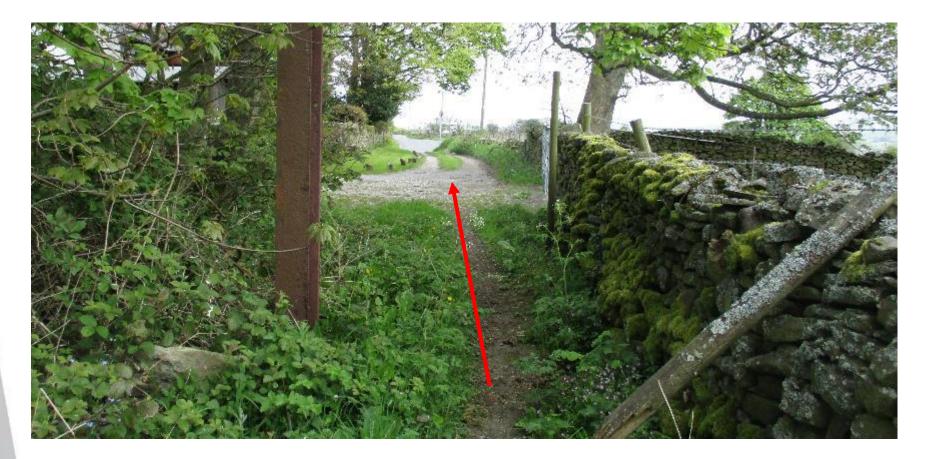

nd Countryside Act 1981 Addition of public bridleway from Reedymoor Lane to the junction of Whitemoor Road and Standing Stone Lane, Foulridge, Pendle

# 804-478

# Photographs taken May 2017



## Point A







#### Point A



# From point **A**









## Approaching point **B**





# Point **B**





# Point C





# From point $\boldsymbol{C}$













Between point  ${\boldsymbol{\mathsf{C}}}$  and point  ${\boldsymbol{\mathsf{D}}}$ 













#### Point **D**





#### From point **D**









## Approaching point **E**





# Point **E**

















## $\mathsf{Point}\; \mathbf{F}$















## Footpath 9 leading from the route at point **G**























# Approaching point ${\bf H}$





## Point **H**

























## Approaching point I





## Point I





# Point I