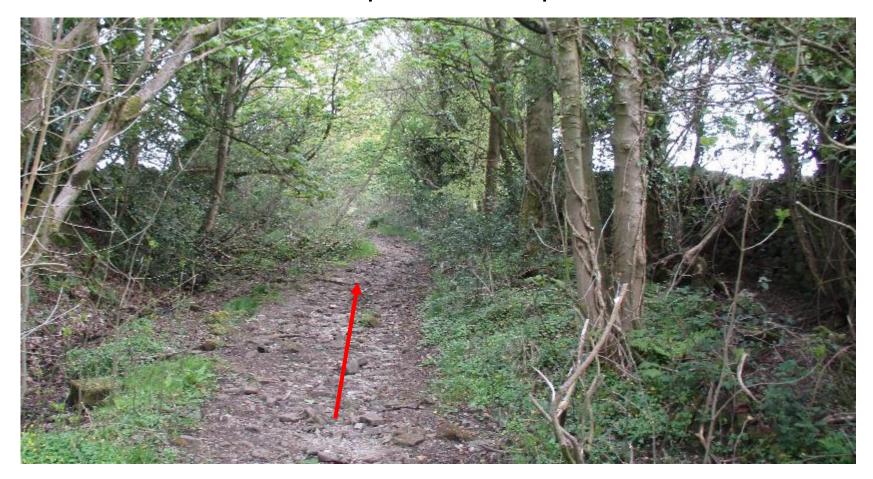

Wildlife and Countryside Act 1981 Addition of public bridleway from Reedymoor Lane to the junction of Whitemoor Road and Standing Stone Lane, Foulridge, Pendle

# 804-478

# Photographs taken May 2017



## Point A







#### Point A



# From point **A**









## Approaching point **B**





# Point **B**





# Point C





# From point $\boldsymbol{C}$













Between point  ${\boldsymbol{\mathsf{C}}}$  and point  ${\boldsymbol{\mathsf{D}}}$ 













#### Point **D**





#### From point **D**









## Approaching point **E**





# Point **E**

















## $\mathsf{Point}\; \mathbf{F}$















## Footpath 9 leading from the route at point **G**























# Approaching point ${\bf H}$





## Point **H**

























## Approaching point I





## Point I





# Point I