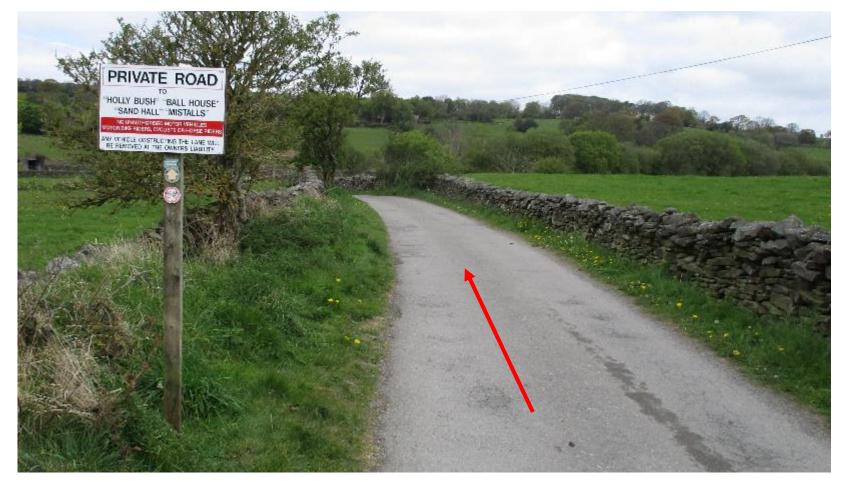

# From point $\boldsymbol{C}$

Between point  ${\boldsymbol{\mathsf{C}}}$  and point  ${\boldsymbol{\mathsf{D}}}$ 

#### Point **D**