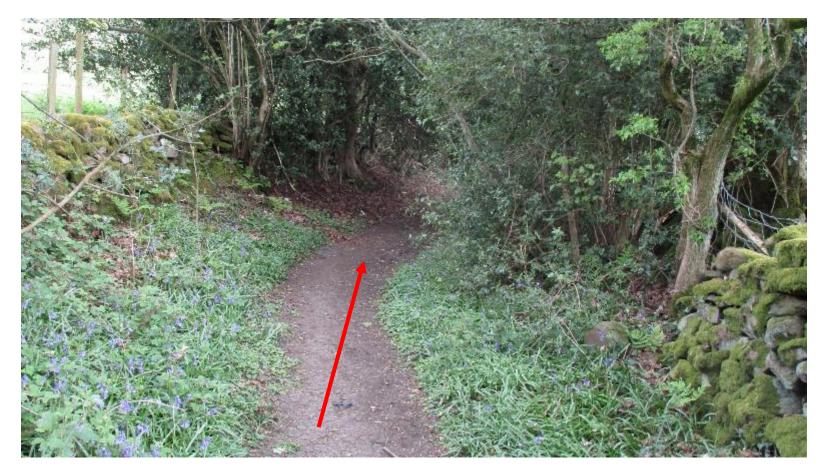

Wildlife and Countryside Act 1981 Addition of public bridleway from Reedymoor Lane to the junction of Whitemoor Road and Standing Stone Lane, Foulridge, Pendle

# 804-478

# Photographs taken May 2017



## Point A







#### Point A



# From point **A**









## Approaching point **B**





# Point **B**





# Point C





# From point $\boldsymbol{C}$













Between point  ${\boldsymbol{\mathsf{C}}}$  and point  ${\boldsymbol{\mathsf{D}}}$ 













#### Point **D**





#### From point **D**









## Approaching point **E**





# Point **E**

















## $\mathsf{Point}\; \mathbf{F}$















## Footpath 9 leading from the route at point **G**























# Approaching point ${\bf H}$





## Point **H**

























## Approaching point I





## Point I





# Point I