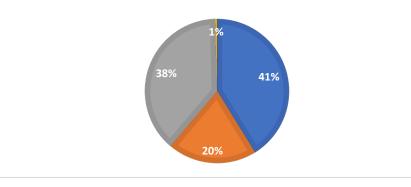

# NO. OF PUPILS - LOCALITY LEVEL AS AT MARCH 2024

■ North ■ East ■ South ■ Missing - no locality given

>>>>

| INMSS S | School ` | Year | and | District | Breakdown |
|---------|----------|------|-----|----------|-----------|
|---------|----------|------|-----|----------|-----------|