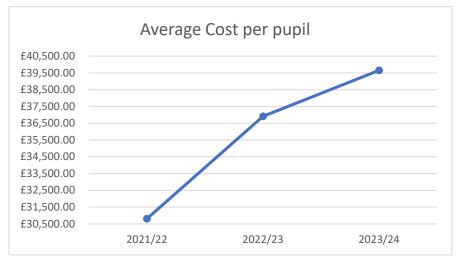

## Summary

>>>>

|                          |                                 | 2023/24                   |                 |                                 | 2022/23                   |                 |                                 | 2021/22                   |                 |  |
|--------------------------|---------------------------------|---------------------------|-----------------|---------------------------------|---------------------------|-----------------|---------------------------------|---------------------------|-----------------|--|
|                          | Y/E March 2024                  |                           |                 | Y/E March 2023                  |                           |                 | Y/E March 2022                  |                           |                 |  |
| Category                 | No. of<br>incidences/<br>pupils | Average Cost<br>per pupil | Highest<br>Cost | No. of<br>incidences/<br>pupils | Average Cost<br>per pupil | Highest<br>Cost | No. of<br>incidences/<br>pupils | Average Cost<br>per pupil | Highest<br>Cost |  |
| INMSS                    | 745                             | £50,055                   | £268,050        | 624                             | £44,163                   | £181,920        | 565                             | £36,025                   | £154,224        |  |
| Alternative<br>Provision | 299                             | £16,682                   | £72,000         | 153                             | £13,966                   | £72,000         | 111                             | £12,098                   | £38,025         |  |
| Personal<br>Budget       | 6                               | £11,608                   | £19,646         | 11                              | £7,728                    | £40,903         | 13                              | £13,945                   | £91,320         |  |
| Direct<br>Payments       | 34                              | £18,634                   | £89,220         | 30                              | £13,757                   | £90,570         | 28                              | £7,552                    | £30,142         |  |
| Total                    | 1084                            | £39,651                   |                 | 818                             | £36,910                   |                 | 717                             | £30,809                   |                 |  |