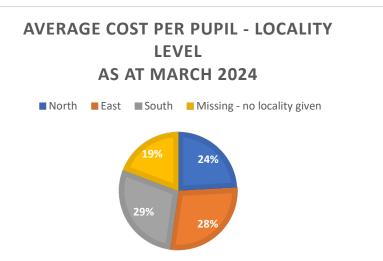

lancashire.gov.uk

District Analysis for the INMSS Sector

|                                |               | 2023/24                      |                 | 22/23         |                                 |                 | 1/22           |                                 |                 |
|--------------------------------|---------------|------------------------------|-----------------|---------------|---------------------------------|-----------------|----------------|---------------------------------|-----------------|
|                                | <u>Y/E</u>    | March 2024                   |                 | <u>Y/E Ma</u> | arch 2023                       | 1               | Y/E March 2022 |                                 |                 |
| Locality                       | No. of pupils | Average<br>Cost per<br>pupil | Highest<br>Cost | No. of pupils | Average<br>Cost<br>per<br>pupil | Highest<br>Cost | No. of pupils  | Average<br>Cost<br>per<br>pupil | Highest<br>Cost |
| North                          | 307           | £45,352                      | £110,537        | 261           | £39,802                         | £142,154        | 234            | £30,564                         | £98,123         |
| East                           | 149           | £52,952                      | £268,050        | 122           | £44,105                         | £106,502        | 107            | £42,060                         | £102,256        |
| South                          | 286           | £53,739                      | £181,920        | 241           | £48,914                         | £181,920        | 224            | £38,848                         | £154,224        |
| Missing - no<br>locality given | 3             | £36,171                      | £80,000         | 0             | £-                              | £ -             | 0              | £ -                             | £ -             |
| Total                          | 745           | £50,055                      |                 | 624           | £44,163                         |                 | 565            | £36,025                         |                 |