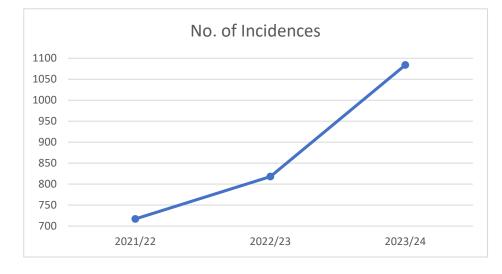

## Summary

>>>>

|                          |                                 | 2023/24                   |                 |                                 | 2022/23                   |                 |                                 | 2021/22                   |                 |  |
|--------------------------|---------------------------------|---------------------------|-----------------|---------------------------------|---------------------------|-----------------|---------------------------------|---------------------------|-----------------|--|
|                          | Y/E March 2024                  |                           |                 | Y/E March 2023                  |                           |                 | Y/E March 2022                  |                           |                 |  |
| Category                 | No. of<br>incidences/<br>pupils | Average Cost<br>per pupil | Highest<br>Cost | No. of<br>incidences/<br>pupils | Average Cost<br>per pupil | Highest<br>Cost | No. of<br>incidences/<br>pupils | Average Cost<br>per pupil | Highest<br>Cost |  |
| INMSS                    | 745                             | £50,055                   | £268,050        | 624                             | £44,163                   | £181,920        | 565                             | £36,025                   | £154,224        |  |
| Alternative<br>Provision | 299                             | £16,682                   | £72,000         | 153                             | £13,966                   | £72,000         | 111                             | £12,098                   | £38,025         |  |
| Personal<br>Budget       | 6                               | £11,608                   | £19,646         | 11                              | £7,728                    | £40,903         | 13                              | £13,945                   | £91,320         |  |
| Direct<br>Payments       | 34                              | £18,634                   | £89,220         | 30                              | £13,757                   | £90,570         | 28                              | £7,552                    | £30,142         |  |
| Total                    | 1084                            | £39,651                   |                 | 818                             | £36,910                   |                 | 717                             | £30,809                   |                 |  |