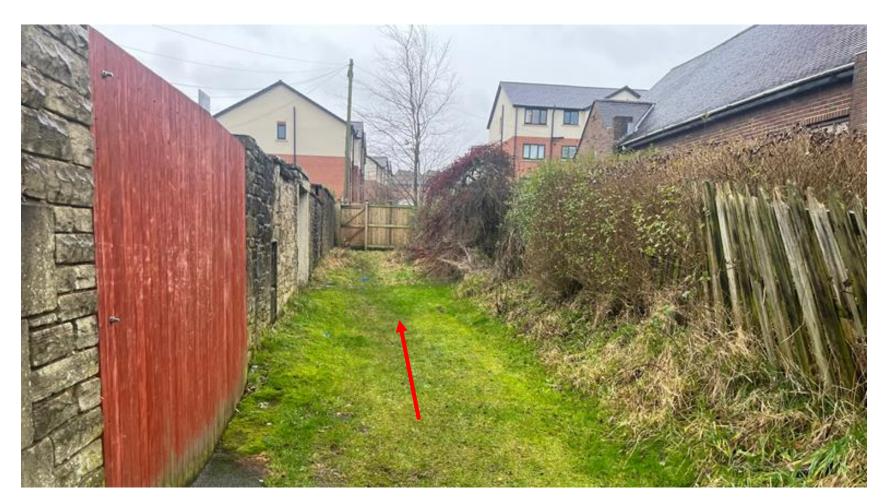

### Looking back towards point A

### Approaching fencing to rear of 10 Norman Road