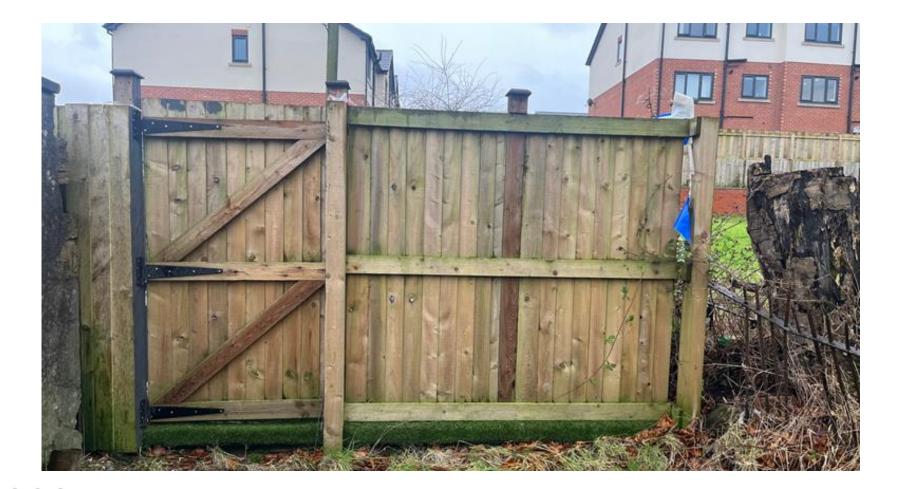

#### Fencing at rear of 10 Norman Road

# Photograph taken from church grounds looking at blocked off access onto Order route at rear of 10 Norman Road