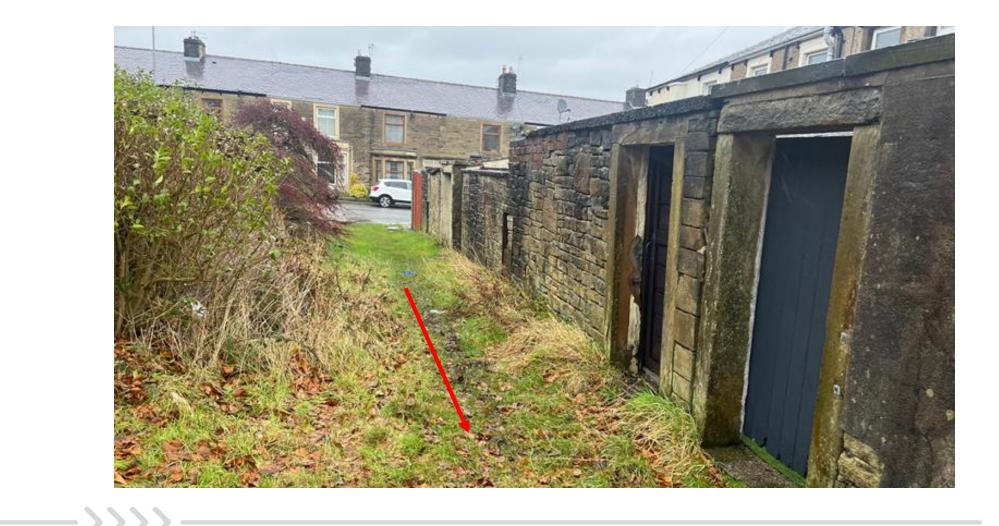

#### Fencing at rear of 10 Norman Road

# Photograph taken from church grounds looking at blocked off access onto Order route at rear of 10 Norman Road

# From fencing at rear of 10 Norman Road continuing towards point B