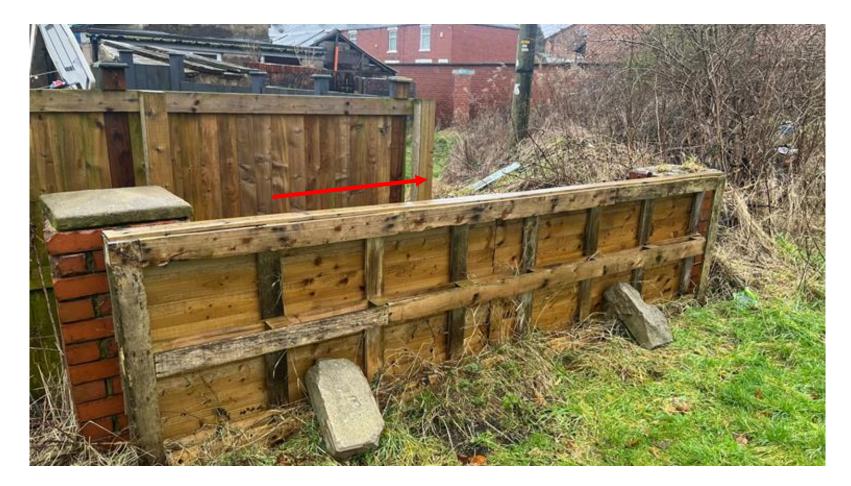

### Approaching fencing to rear of 10 Norman Road

#### Fencing at rear of 10 Norman Road