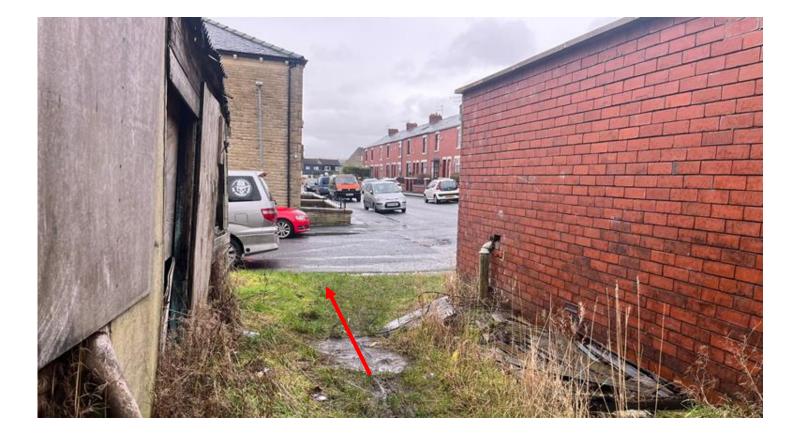

#### Wildlife and Countryside Act 1981

Addition of Footpath from Blackburn Road to Norman Road, Oswaldtwistle

Photographs taken January 2023



### Point A

 $\longrightarrow$ 





## Looking along the route from point A





### Looking back towards point A





### Approaching fencing to rear of 10 Norman Road





#### Fencing at rear of 10 Norman Road





# Photograph taken from church grounds looking at blocked off access onto Order route at rear of 10 Norman Road





# From fencing at rear of 10 Norman Road continuing towards point B





## Continuing towards point B





## Approaching point B





### Exiting onto Norman Road at point B

\_\_\_\_>





### Point B