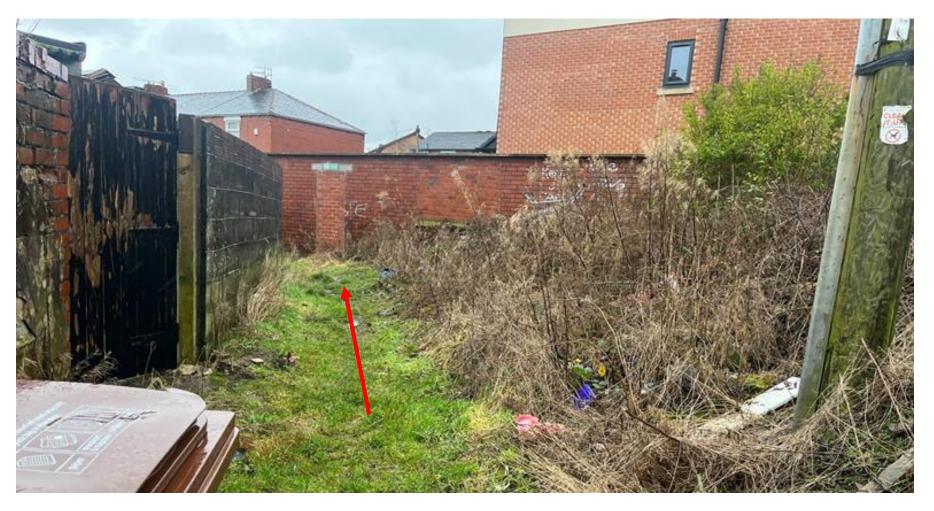

#### Wildlife and Countryside Act 1981

Addition of Footpath from Blackburn Road to Norman Road, Oswaldtwistle

Photographs taken January 2023



### Point A

 $\longrightarrow$ 





## Looking along the route from point A





### Looking back towards point A





### Approaching fencing to rear of 10 Norman Road





#### Fencing at rear of 10 Norman Road





# Photograph taken from church grounds looking at blocked off access onto Order route at rear of 10 Norman Road





# From fencing at rear of 10 Norman Road continuing towards point B





## Continuing towards point B





## Approaching point B





### Exiting onto Norman Road at point B

\_\_\_\_>





### Point B