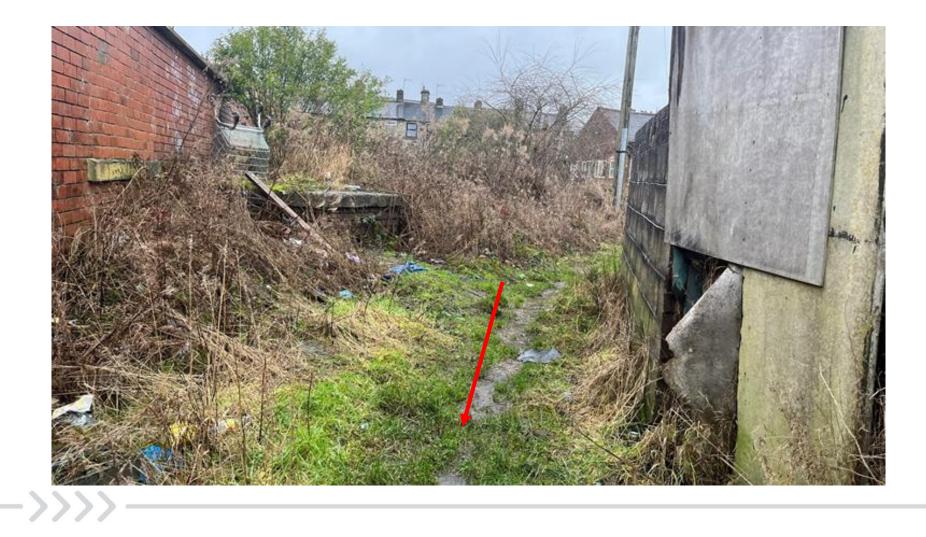

#### Wildlife and Countryside Act 1981

Addition of Footpath from Blackburn Road to Norman Road, Oswaldtwistle

Photographs taken January 2023



### Point A

 $\longrightarrow$ 





## Looking along the route from point A





### Looking back towards point A





### Approaching fencing to rear of 10 Norman Road





#### Fencing at rear of 10 Norman Road





# Photograph taken from church grounds looking at blocked off access onto Order route at rear of 10 Norman Road





# From fencing at rear of 10 Norman Road continuing towards point B





## Continuing towards point B





## Approaching point B





### Exiting onto Norman Road at point B

\_\_\_\_>





### Point B