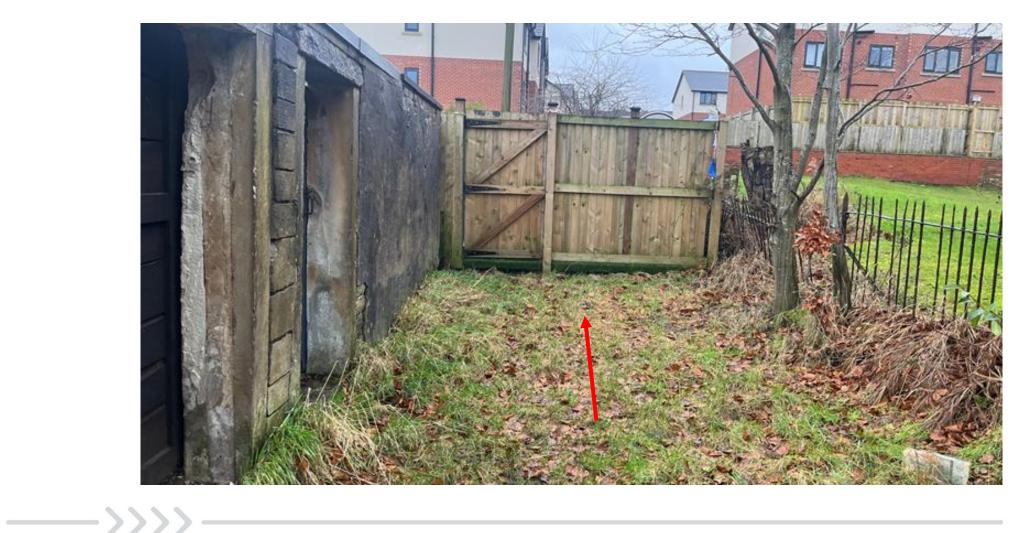

## Continuing towards point B

## Approaching point B

### Exiting onto Norman Road at point B

\_\_\_\_>