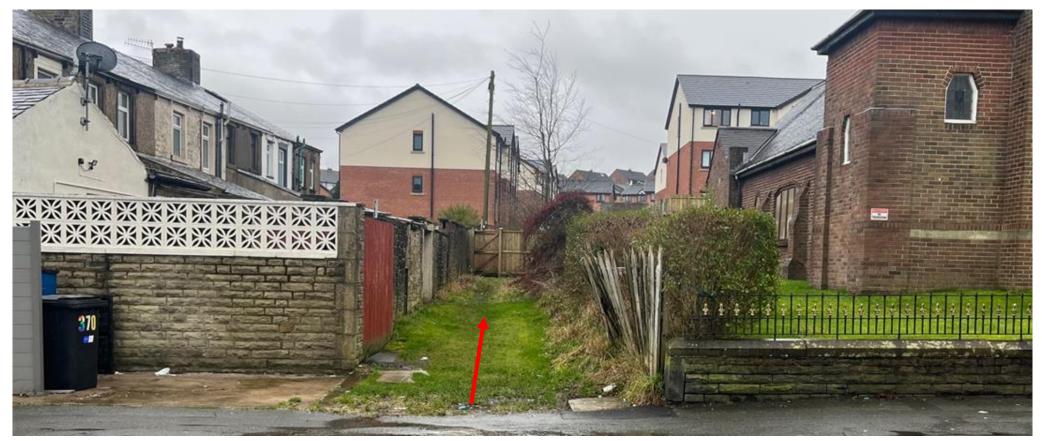

#### Wildlife and Countryside Act 1981

Addition of Footpath from Blackburn Road to Norman Road, Oswaldtwistle

Photographs taken January 2023



### Point A

 $\longrightarrow$ 





## Looking along the route from point A





### Looking back towards point A





### Approaching fencing to rear of 10 Norman Road





#### Fencing at rear of 10 Norman Road





# Photograph taken from church grounds looking at blocked off access onto Order route at rear of 10 Norman Road





# From fencing at rear of 10 Norman Road continuing towards point B





## Continuing towards point B





## Approaching point B





### Exiting onto Norman Road at point B

\_\_\_\_>





### Point B