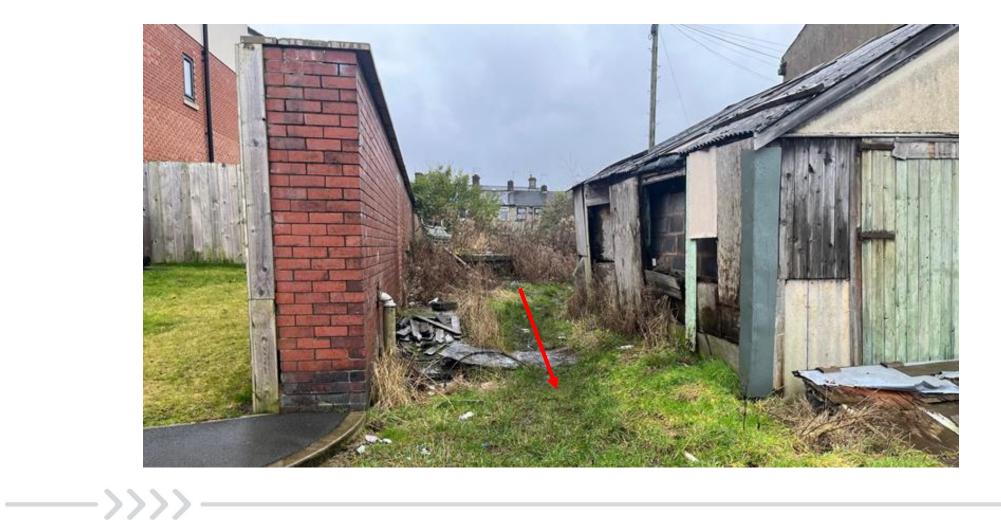

# From fencing at rear of 10 Norman Road continuing towards point B

## Continuing towards point B