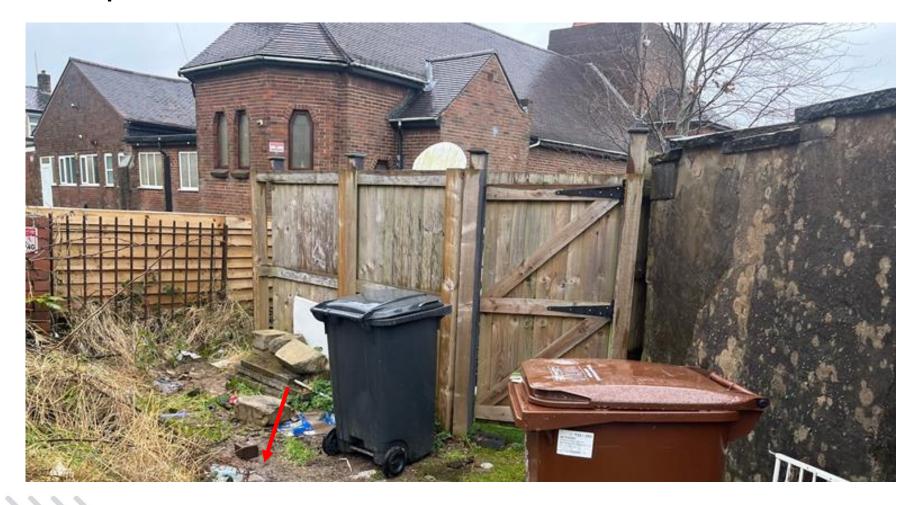

# From fencing at rear of 10 Norman Road continuing towards point B

## Continuing towards point B