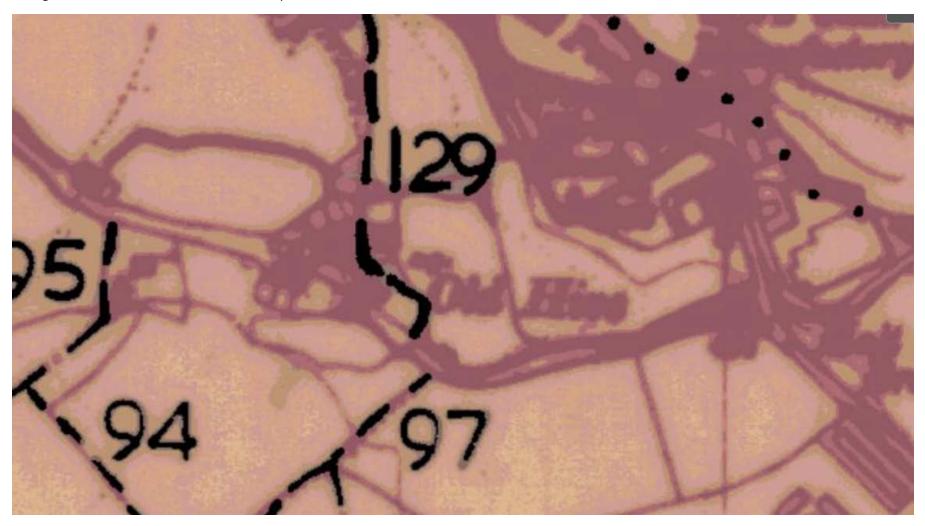

Public Rights of Way PROW@lancashire.gov.uk 01772 530317

Extract of the Revised Definitive Map of Public Rights of Way for Lancashire

1:10,000

Enlarged extract of the Revised Definitive Map

| 1.        | 2.           | 3•                                                                                                                                | 4•                                         | , 5•                       |
|-----------|--------------|-----------------------------------------------------------------------------------------------------------------------------------|--------------------------------------------|----------------------------|
| o.of Path | Kind of Path | Position                                                                                                                          | Length in miles<br>to 2 places<br>decimals | Other particulars (if any) |
| 117       | Footpath     | Junction footpaths 112 and 118 south-west of Saddle End to Unclassified County Road, 4/1 east of Bradley.                         | 0.25                                       |                            |
| 118       | 11           | Junction footpath 120 south of Saddle End to junction footpaths 112 and 117.                                                      | 0.10                                       | ·                          |
| 120       | 11           | Unclassified County Road, 4/1 to junction foot-<br>path 121 north of Saddle End.                                                  | 0.27                                       |                            |
| 121       | II           | Saddle End Farm to Bowland Parish boundary at<br>Burnslack Farm.                                                                  | 0.68                                       |                            |
| 122       | <b>n</b>     | Junction footpath 121 at Saddle End Farm to Saddle Fell.                                                                          | <b>1.29</b>                                |                            |
| .123      | II           | Rowland Parish boundary at Windy Hills to unclassified County Road, 4/1.                                                          | 0.20                                       |                            |
| 124       | 11           | Junction footpath 123 at Bowland Parish boundary to junction footpath 125 Unclassified County Road, 4/1 west of Peacock Hey Farm. | 0.35                                       |                            |
| 125       | "            | Unclassified County Road, 4/1 to Unclassified County Road, 4/1 east of Austin House.                                              | 0.58                                       |                            |
| 129       | n            | Unclassified County Road, 4/1 to Class III 434 at Old Hive.                                                                       | 0.15                                       |                            |
| 131       | 11           | Saunder Rake unclassified County Road, 4/1 crossing Class III, 434 to junction of footpath 87 at After Lee.                       | 0.20                                       | •                          |
| 132       | . 11         | Class III, 434 to Goosnargh Parish boundary south-east of Brock Mill.                                                             | 0.47                                       |                            |
| 133       | 11           | Class III, 434 at Lower Core to Bleasdale<br>Parish boundary south of Blindhurst.                                                 | 0.23                                       |                            |