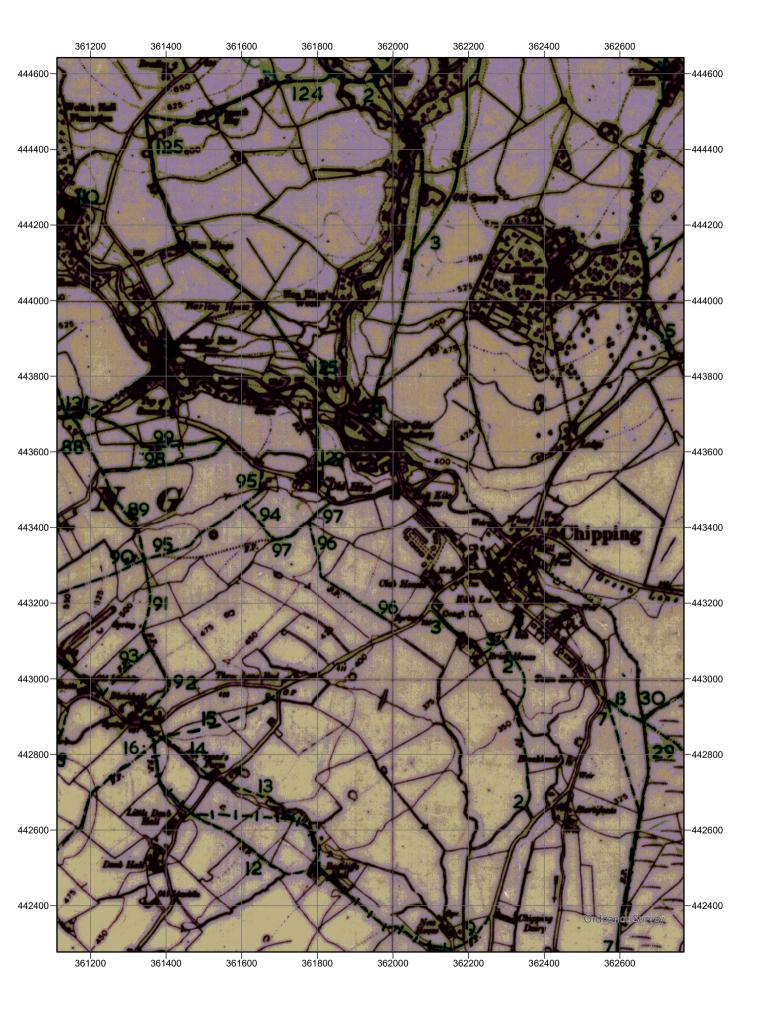

Public Rights of Way PROW@lancashire.gov.uk 01772 530317

Extract of the Revised Definitive Map of Public Rights of Way for Lancashire

1:10,000

Enlarged extract of the Revised Definitive Map

| 1.        | 2.           | 3•                                                                                                                                | 4•                                         | , 5•                       |
|-----------|--------------|-----------------------------------------------------------------------------------------------------------------------------------|--------------------------------------------|----------------------------|
| o.of Path | Kind of Path | Position                                                                                                                          | Length in miles<br>to 2 places<br>decimals | Other particulars (if any) |
| 117       | Footpath     | Junction footpaths 112 and 118 south-west of Saddle End to Unclassified County Road, 4/1 east of Bradley.                         | 0.25                                       |                            |
| 118       | 11           | Junction footpath 120 south of Saddle End to junction footpaths 112 and 117.                                                      | 0.10                                       | ·                          |
| 120       | 11           | Unclassified County Road, 4/1 to junction foot-<br>path 121 north of Saddle End.                                                  | 0.27                                       |                            |
| 121       | II           | Saddle End Farm to Bowland Parish boundary at<br>Burnslack Farm.                                                                  | 0.68                                       |                            |
| 122       | <b>n</b>     | Junction footpath 121 at Saddle End Farm to Saddle Fell.                                                                          | <b>1.29</b>                                |                            |
| .123      | II           | Rowland Parish boundary at Windy Hills to unclassified County Road, 4/1.                                                          | 0.20                                       |                            |
| 124       | 11           | Junction footpath 123 at Bowland Parish boundary to junction footpath 125 Unclassified County Road, 4/1 west of Peacock Hey Farm. | 0.35                                       |                            |
| 125       | "            | Unclassified County Road, 4/1 to Unclassified County Road, 4/1 east of Austin House.                                              | 0.58                                       |                            |
| 129       | n            | Unclassified County Road, 4/1 to Class III 434 at Old Hive.                                                                       | 0.15                                       |                            |
| 131       | 11           | Saunder Rake unclassified County Road, 4/1 crossing Class III, 434 to junction of footpath 87 at After Lee.                       | 0.20                                       | •                          |
| 132       | . 11         | Class III, 434 to Goosnargh Parish boundary south-east of Brock Mill.                                                             | 0.47                                       |                            |
| 133       | 11           | Class III, 434 at Lower Core to Bleasdale<br>Parish boundary south of Blindhurst.                                                 | 0.23                                       |                            |