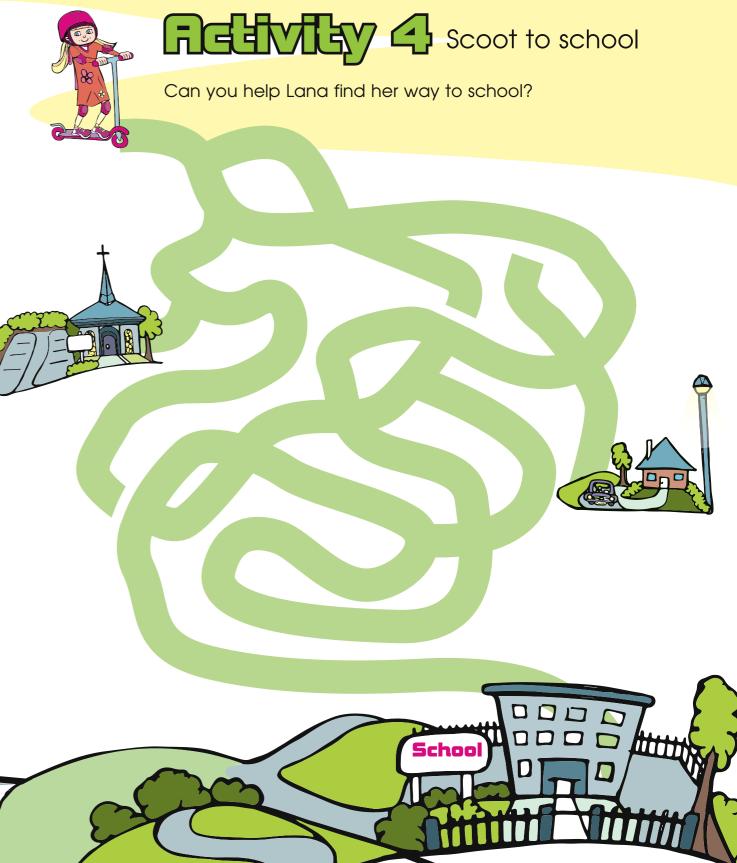

|
| G | W | Q | Ν | Y | J | Е | Н | Т | Q | Н | Ζ | R | Ζ | Υ | Kerb                                  |
| 1 | А | 0 | V | D | С | Υ | Ν | А | U | R | W | 0 | L | Н | E                                     |
| R | С | S | Ι | R | D | Ρ | Ι | Т | Х | D | W | G | G | А | Fun                                   |
| В | V | Ρ | 0 | Е | G | U | Y | J | S | 0 | K | U | K | W | Bright clothing                       |
| Ρ | Κ | Η | Ν | D | Ν | С | Т | U | S | В | J | Κ | Т | R | Words to find                         |

Relativity 2

3•

41

42 43

ΔΔ

### Connect the dots.

Connect the dots to create a picture, then colour making sure you use bright colours so that they can be seen by drivers and pedestrians.







Can you spot the 10 differences in the two pictures below?







### **FREEVILY 5** Scoot Safe

Fill in the words using your scooter check that it is working correctly. These checks should include the steering and the \_\_\_\_\_. Wear the correct safety \_\_\_\_\_\_ to help keep you safe, this should include a \_\_\_\_\_. It is also important to wear \_\_\_\_\_ clothes as this will help vehicles and pedestrians see you. Always find a safe place to cross the road using crossings where possible. Always your scooter at the kerb when you are crossing a road, never ride your scooter on or across \_\_\_\_\_. Never ride your scooter when it is \_\_\_\_\_. This is because drivers of vehicles and pedestrians will not be able to \_\_\_\_\_ you. Don't use as this will mean that you can't \_\_\_\_\_ traffic and pedestrians around you. Watch out for \_\_\_\_\_ e