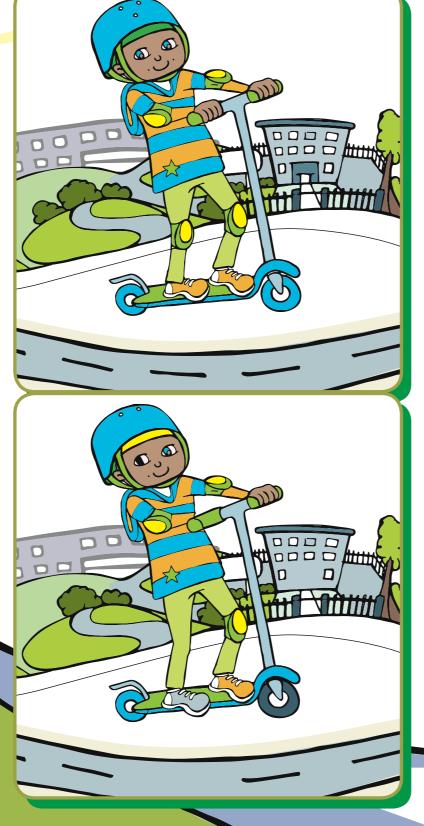

### Connect the dots.

Connect the dots to create a picture, then colour making sure you use bright colours so that they can be seen by drivers and pedestrians.

Can you spot the 10 differences in the two pictures below?