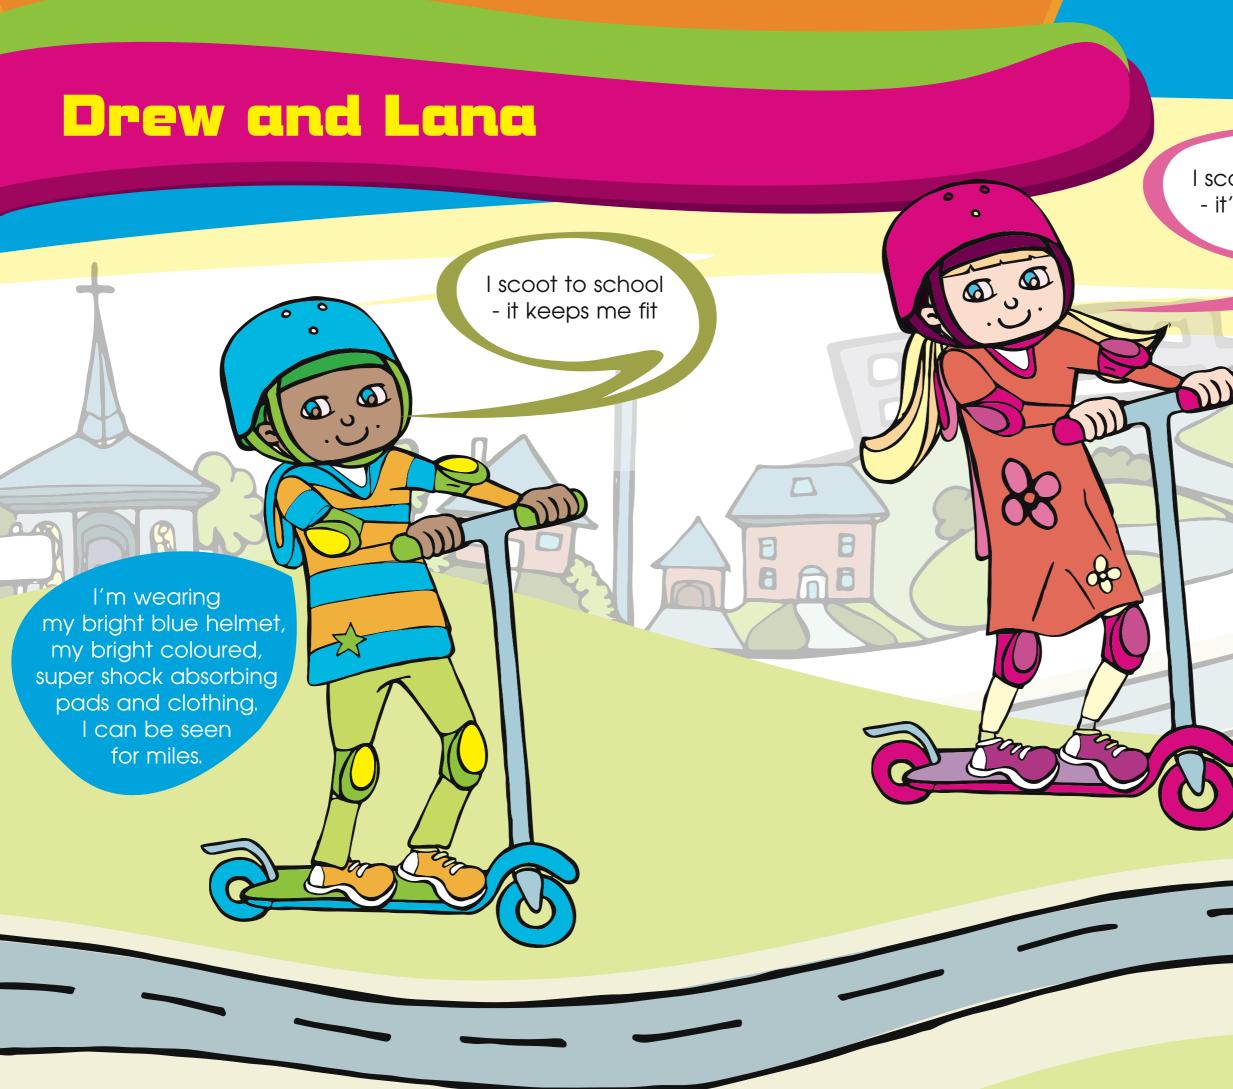

www.lancashire.gov.uk

I scoot to school - it's really cool

> I'm wearing my bright pink helmet and orange dress so I can be seen easily

I always wear my helmet and protective elbow and knee pads for safety