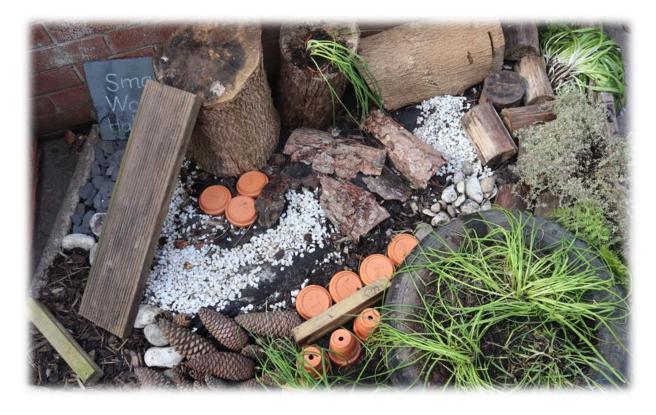

# Outdoor Environment Summer 2024





# Mud/Texture kitchen





Outdoor kitchen – making bird nests





### Transient art and symmetry











### Small world









# Schemas: Enveloping

#### **Publication:**

#### A Window into Your Child's Learning (£20)

Schemas provide a window into children's learning and this pack includes a wealth of information about these patterns of behaviour. The 12 individual cards look in detail at each schema exploring:

- what you might notice
- how to respond to extend children's thinking
- resource ideas

They are a must for anyone working with children from babies and beyond and can by practitioners and leant to parents to support their understanding.







## Gardening

### Cosy spaces





### \*New

<u>Publications for sale - Lancashire</u>
<u>County Council</u>