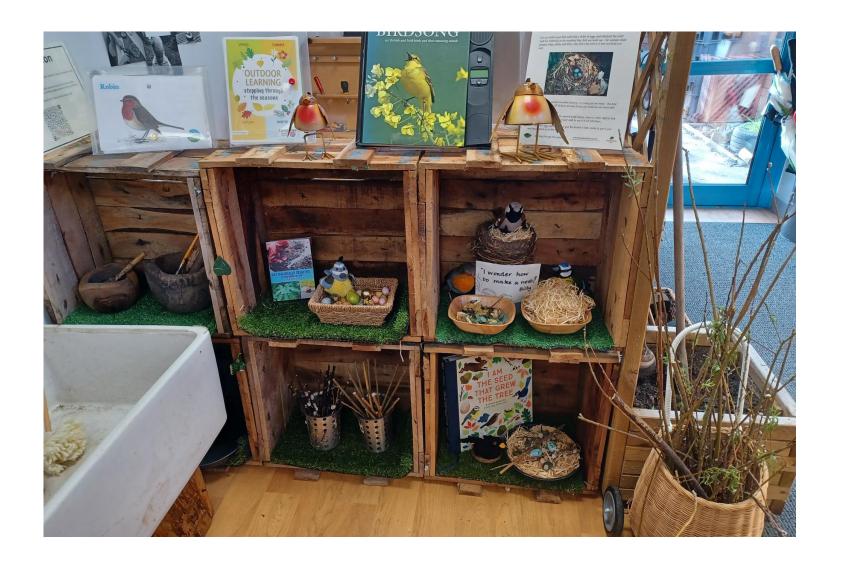

# Outdoor Environment Summer 2024





# Mud/Texture kitchen





Outdoor kitchen – making bird nests





### Transient art and symmetry











### Small world









# Schemas: Enveloping

#### **Publication:**

#### A Window into Your Child's Learning (£20)

Schemas provide a window into children's learning and this pack includes a wealth of information about these patterns of behaviour. The 12 individual cards look in detail at each schema exploring:

- what you might notice
- how to respond to extend children's thinking
- resource ideas

They are a must for anyone working with children from babies and beyond and can by practitioners and leant to parents to support their understanding.







## Gardening

### Cosy spaces





### \*New

<u>Publications for sale - Lancashire</u>
<u>County Council</u>