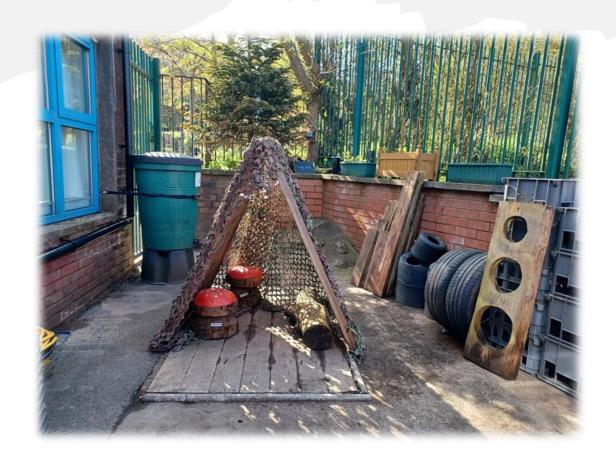

# Outdoor Environment Summer 2024





# Mud/Texture kitchen





Outdoor kitchen – making bird nests





### Transient art and symmetry











### Small world









# Schemas: Enveloping

#### **Publication:**

#### A Window into Your Child's Learning (£20)

Schemas provide a window into children's learning and this pack includes a wealth of information about these patterns of behaviour. The 12 individual cards look in detail at each schema exploring:

- what you might notice
- how to respond to extend children's thinking
- resource ideas

They are a must for anyone working with children from babies and beyond and can by practitioners and leant to parents to support their understanding.







## Gardening

### Cosy spaces





### \*New

<u>Publications for sale - Lancashire</u>
<u>County Council</u>