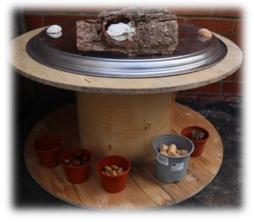

# Outdoor Environment Summer 2024





# Mud/Texture kitchen





Outdoor kitchen – making bird nests





### Transient art and symmetry











### Small world









# Schemas: Enveloping

#### **Publication:**

#### A Window into Your Child's Learning (£20)

Schemas provide a window into children's learning and this pack includes a wealth of information about these patterns of behaviour. The 12 individual cards look in detail at each schema exploring:

- what you might notice
- how to respond to extend children's thinking
- resource ideas

They are a must for anyone working with children from babies and beyond and can by practitioners and leant to parents to support their understanding.







## Gardening

### Cosy spaces





### \*New

<u>Publications for sale - Lancashire</u>
<u>County Council</u>