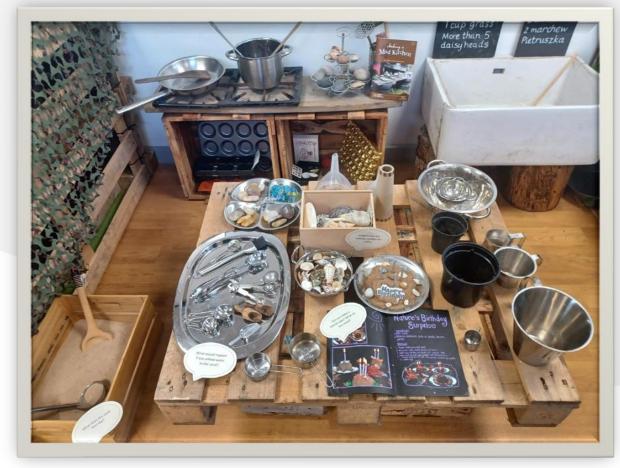

# Outdoor Environment Summer 2024





# Mud/Texture kitchen





Outdoor kitchen – making bird nests





### Transient art and symmetry











### Small world









# Schemas: Enveloping

#### **Publication:**

#### A Window into Your Child's Learning (£20)

Schemas provide a window into children's learning and this pack includes a wealth of information about these patterns of behaviour. The 12 individual cards look in detail at each schema exploring:

- what you might notice
- how to respond to extend children's thinking
- resource ideas

They are a must for anyone working with children from babies and beyond and can by practitioners and leant to parents to support their understanding.







## Gardening

### Cosy spaces





### \*New

<u>Publications for sale - Lancashire</u>
<u>County Council</u>