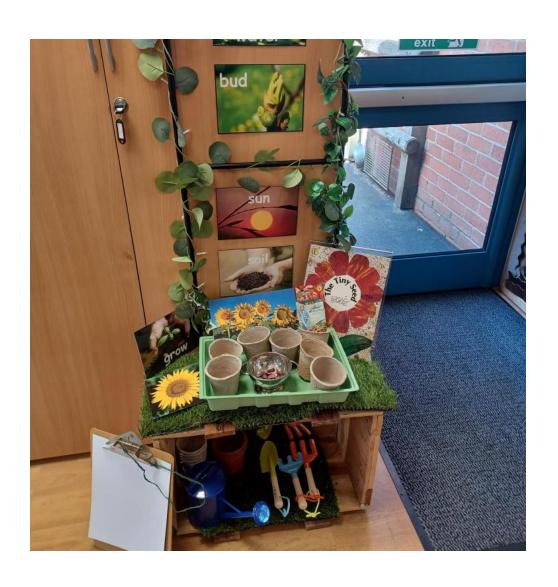

# Outdoor Environment Summer 2024





# Mud/Texture kitchen





Outdoor kitchen – making bird nests





### Transient art and symmetry











### Small world









# Schemas: Enveloping

#### **Publication:**

#### A Window into Your Child's Learning (£20)

Schemas provide a window into children's learning and this pack includes a wealth of information about these patterns of behaviour. The 12 individual cards look in detail at each schema exploring:

- what you might notice
- how to respond to extend children's thinking
- resource ideas

They are a must for anyone working with children from babies and beyond and can by practitioners and leant to parents to support their understanding.







## Gardening

### Cosy spaces





### \*New

<u>Publications for sale - Lancashire</u>
<u>County Council</u>