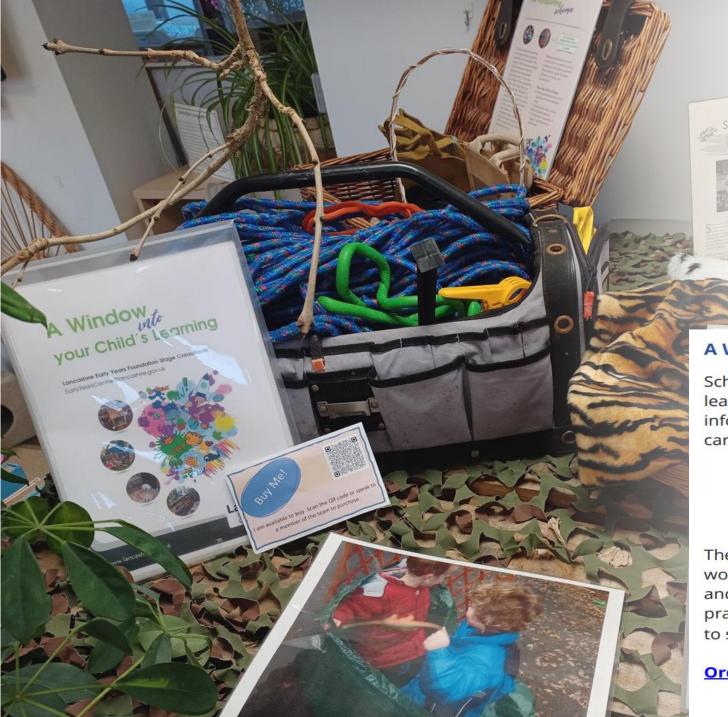

#### **Publication:**

#### A Window into Your Child's Learning (£20)

Schemas provide a window into children's learning and this pack includes a wealth of information about these patterns of behaviour. The 12 individual cards look in detail at each schema exploring:

- what you might notice
- how to respond to extend children's thinking
- resource ideas

They are a must for anyone working with children from babies and beyond and can by practitioners and leant to parents to support their understanding.