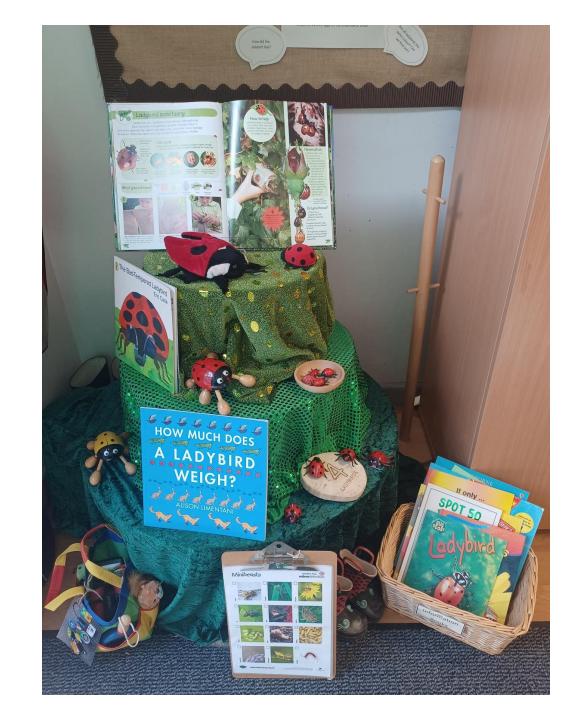

# Outdoor Environment Summer 2024





# Mud/Texture kitchen





Outdoor kitchen – making bird nests





### Transient art and symmetry











### Small world









# Schemas: Enveloping

#### **Publication:**

#### A Window into Your Child's Learning (£20)

Schemas provide a window into children's learning and this pack includes a wealth of information about these patterns of behaviour. The 12 individual cards look in detail at each schema exploring:

- what you might notice
- how to respond to extend children's thinking
- resource ideas

They are a must for anyone working with children from babies and beyond and can by practitioners and leant to parents to support their understanding.







## Gardening

### Cosy spaces





### \*New

<u>Publications for sale - Lancashire</u>
<u>County Council</u>