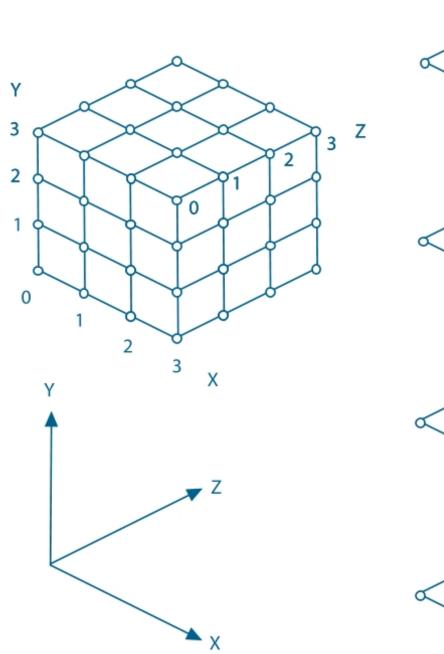

## **3D Coordinates**

Try and solve this 3D coordinate mystery to locate the hidden treasure within a virtual three dimensional grid. Can your students use the clues provided to work out the correct 3D coordinate where the treasure lies?