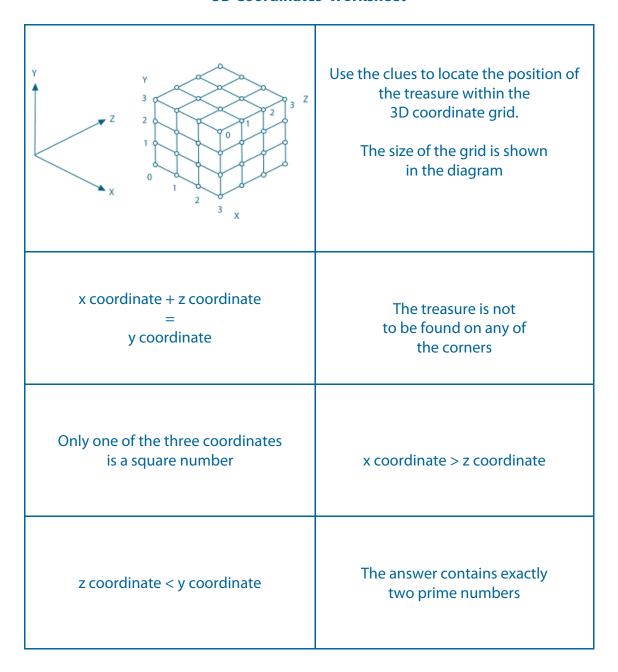

## **3D Coordinates Worksheet**

## **3D Coordinates**

Try and solve this 3D coordinate mystery to locate the hidden treasure within a virtual three dimensional grid. Can your students use the clues provided to work out the correct 3D coordinate where the treasure lies?

Cut out and distribute the cards. If further scaffolding is required, support sheets are provided.